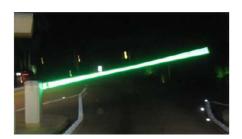

## Overview:

The LED-\*\*\* gate arm LED lights are designed to get the attention of drivers especially by night. The high efficiency LED string light are mounted on the side of the gate arm so drivers can see the lights clearly. The LED change colors from red to green depending on where the gate arm is located. An additional color —blue- is available if a different color is requested while the arm is traveling.

## Functionality:

- "Green" when Gate up
- "Red" when gate down
- Additional functionality available depending on the location requirements