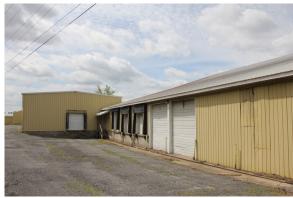

#### **FEATURES**:

- Roughly 90,000 sq.ft. of manufacturing, assembly, shipping/receiving, office and high bay Warehouse space available immediately
- 10,000 sq.ft. of turn key office space, with multiple private offices with heat and A/C
- Located 12 minutes to NY Thruway, 40 Minutes to Rochester, 1-hour to Syracuse
- Two separate electrical services, Three phase, 800 Amp each service
- Two separate 150 KW Diesel Backup Generators
- 16 Truck Docks, a mix of interior and exterior docks, and 4 grade level doors
- Highly insulated space, as was previously used as cold storage
- Ample parking and outside storage, situated on a 37 acre plot
- Landlord will demise or build to suit as needed
- Lease rate is \$2.25 sq.ft. NNN long term lease or .25 sq.ft./month for mtm