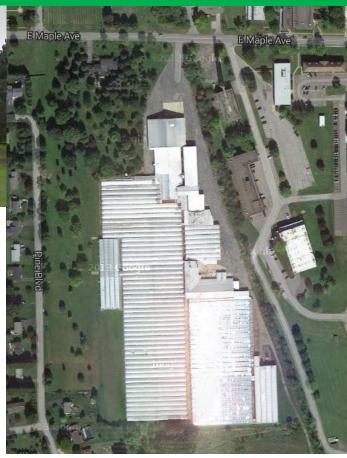

#### **FEATURES**:

- Roughly 90,000 sq.ft. of manufacturing, assembly, shipping/receiving, office and high bay Warehouse space available immediately
- 10,000 sq.ft. of turn key office space, with multiple private offices with heat and A/C
- Located 12 minutes to NY Thruway, 40 Minutes to Rochester, 1-hour to Syracuse
- Two separate electrical services, Three phase, 800 Amp each service
- Two separate 150 KW Diesel Backup Generators
- 16 Truck Docks, a mix of interior and exterior docks, and 4 grade level doors
- Highly insulated space, as was previously used as cold storage
- Ample parking and outside storage, situated on a 37 acre plot
- Landlord will demise or build to suit as needed
- Lease rate is \$2.25 sq.ft. NNN long term lease or .25 sq.ft./month for mtm