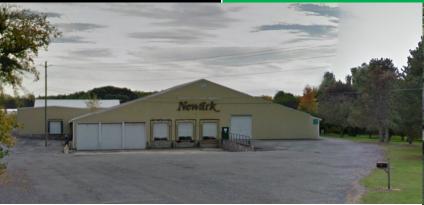

# 621 East Maple Ave. Newark, NY

#### **FEATURES**:

- Roughly 90,000 sq.ft. of manufacturing, assembly, shipping/receiving, office and high bay Warehouse space available immediately
- 10,000 sq.ft. of turn key office space, with multiple private offices with heat and A/C
- Located 12 minutes to NY Thruway, 40 Minutes to Rochester, 1-hour to Syracuse
- Two separate electrical services, Three phase, 800 Amp each service
- Two separate 150 KW Diesel Backup Generators
- 16 Truck Docks, a mix of interior and exterior docks, and 4 grade level doors
- Highly insulated space, as was previously used as cold storage
- Ample parking and outside storage, situated on a 37 acre plot
- Landlord will demise or build to suit as needed
- Lease rate is \$2.25 sq.ft. NNN long term lease or .25 sq.ft./month for mtm