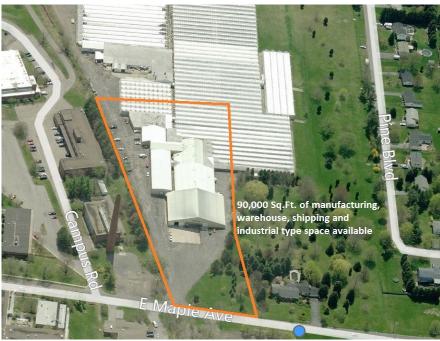

# 621 East Maple Ave. Newark, NY

#### **FEATURES**:

- Roughly 90,000 sq.ft. of manufacturing, assembly, shipping/receiving, office and high bay Warehouse space available immediately
- 10,000 sq.ft. of turn key office space, with multiple private offices with heat and A/C
- Located 12 minutes to NY Thruway, 40 Minutes to Rochester, 1-hour to Syracuse
- Two separate electrical services, Three phase, 800 Amp each service
- Two separate 150 KW Diesel Backup Generators
- 16 Truck Docks, a mix of interior and exterior docks, and 4 grade level doors
- Highly insulated space, as was previously used as cold storage
- Ample parking and outside storage, situated on a 37 acre plot
- Landlord will demise or build to suit as needed
- Lease rate is \$2.25 sq.ft. NNN long term lease or .25 sq.ft./month for mtm