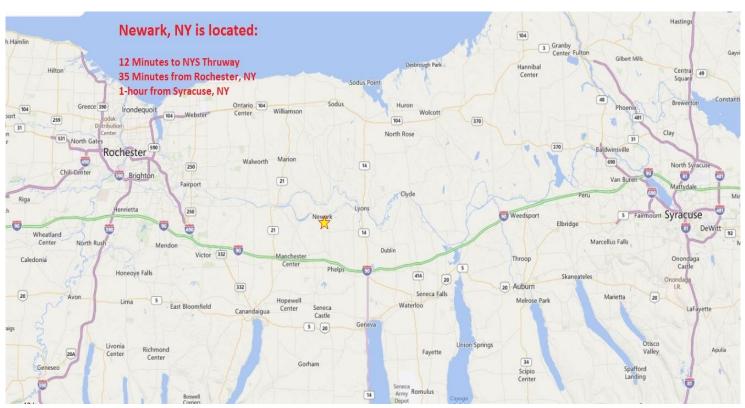

#### **FEATURES**:

- Roughly 90,000 sq.ft. of manufacturing, assembly, shipping/receiving, office and high bay Warehouse space available immediately
- 10,000 sq.ft. of turn key office space, with multiple private offices with heat and A/C
- Located 12 minutes to NY Thruway, 40 Minutes to Rochester, 1-hour to Syracuse
- Two separate electrical services, Three phase, 800 Amp each service
- Two separate 150 KW Diesel Backup Generators
- 16 Truck Docks, a mix of interior and exterior docks, and 4 grade level doors
- Highly insulated space, as was previously used as cold storage
- Ample parking and outside storage, situated on a 37 acre plot
- Landlord will demise or build to suit as needed
- Lease rate is \$2.25 sq.ft. NNN long term lease or .25 sq.ft./month for mtm