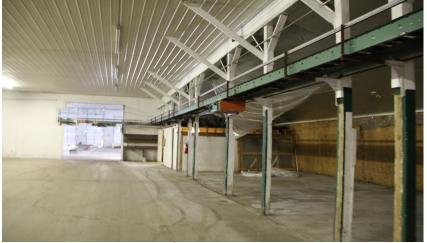

#### **FEATURES**:

- Roughly 90,000 sq.ft. of manufacturing, assembly, shipping/receiving, office and high bay Warehouse space available immediately
- 10,000 sq.ft. of turn key office space, with multiple private offices with heat and A/C
- Located 12 minutes to NY Thruway, 40 Minutes to Rochester, 1-hour to Syracuse
- Two separate electrical services, Three phase, 800 Amp each service
- Two separate 150 KW Diesel Backup Generators
- 16 Truck Docks, a mix of interior and exterior docks, and 4 grade level doors
- Highly insulated space, as was previously used as cold storage
- Ample parking and outside storage, situated on a 37 acre plot
- Landlord will demise or build to suit as needed
- Lease rate is \$2.25 sq.ft. NNN long term lease or .25 sq.ft./month for mtm