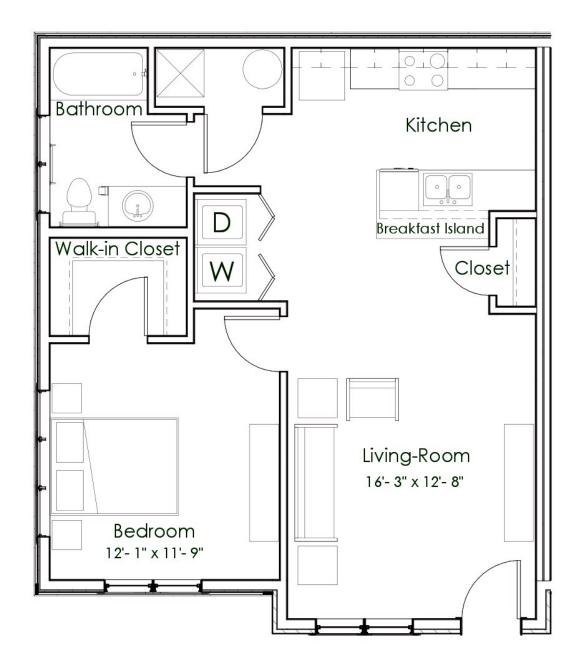

#### **One Bedroom / One Bathroom with Detached Garage**

735 Square Feet

\$1,095

Unit No.: A&B 101, 105, C101, C106

A1 Floor Plan