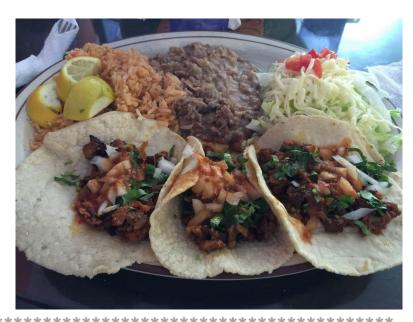

Colima Drive-thru Dinner
Fundraiser. Thursday, May 9,
4:00-6:00 pm
Tickets are \$10/plate and
choices include 3 tacos with
rice & beans or a burrito
with chips & salsa!

Every Thursday is Spirit Day! Students are encouraged to show school spirit by wearing a Crusader t-shirt.