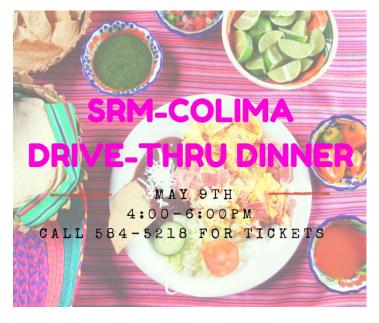

Colima Drive-thru Dinner
Fundraiser. Thursday, May 9,
4:00-6:00 pm
Tickets are \$10/plate and
choices include 3 tacos with
rice & beans or a burrito
with chips & salsa!

Every Thursday is Spirit Day! Students are encouraged to show school spirit by wearing a Crusader t-shirt.