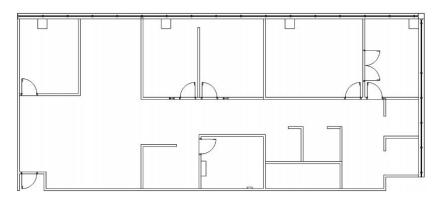

## ARAPAHOE MEDICAL PLAZA FOR LEASE

## 13111 EAST BRIARWOOD AVE CENTENNIAL, CO 80112

Suite 350 - 3,303 RSF

<u>Suite 100 - 4,260 RSF</u> (Plug and play medical space)

Suite 310 - 2,812 RSF