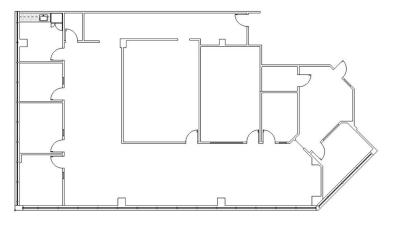

## ARAPAHOE MEDICAL PLAZA FOR LEASE

## 13111 EAST BRIARWOOD AVE CENTENNIAL, CO 80112

Suite 350 - 3,303 RSF

<u>Suite 100 - 4,260 RSF</u> (Plug and play medical space)

Suite 310 - 2,812 RSF