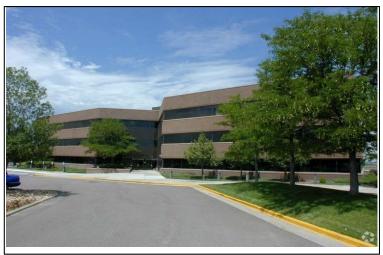

# ARAPAHOE MEDICAL PLAZA FOR LEASE

## 13111 EAST BRIARWOOD AVE CENTENNIAL, CO 80112

### **Building Features:**

Location: 13111 E Briarwood Ave

Centennial, CO 80112

Building Size: 58,750 SF Lease

Rate: \$23.00 - \$25.00/RSF

Term: 3-5 years

Year Built: 1982

Parking 235 Surface Spaces

#### **Comments:**

- Great visibility from Arapahoe Road
- Local Ownership
- Elevator Identity
- Monument Signage
- Over 4/1000 RSF Parking Ratio