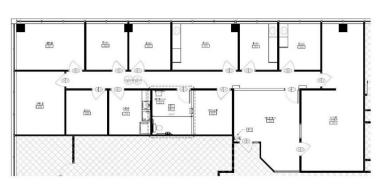

### **Available Space:**

• Suite 100 4,378 RSF (Available 3/1/19)

• Suite 130 1,750 RSF

• Suite 260 3,381 RSF

Divisible to: A)1,000sf

B) 2,300sf

C) 1,500sf

D) 1,800sf

• Suite 350 3,303 RSF

• Suite 310 2,812 RSF (Available 3/01/19)

• Suite 225 4,100 RSF

For more information, please contact:

John Fairbairn T 303.226.4764 John@denverofficespace.com

2696 South Colorado Blvd., Suite 320 Denver, CO 80222 www.denverofficespace.com