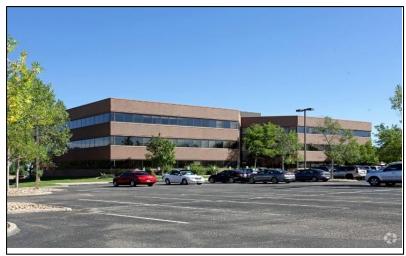

# ARAPAHOE MEDICAL PLAZA FOR LEASE

## 13111 EAST BRIARWOOD AVE CENTENNIAL, CO 80112

### **Building Features:**

Location: 13111 E Briarwood Ave

Centennial, CO 80112

Building Size: 58,750 SF Lease

Rate: \$23.00 - \$25.00/RSF

Term: 3-5 years

Year Built: 1982

Parking 235 Surface Spaces

#### **Comments:**

- Great visibility from Arapahoe Road
- Local Ownership
- Elevator Identity
- Monument Signage
- Over 4/1000 RSF Parking Ratio