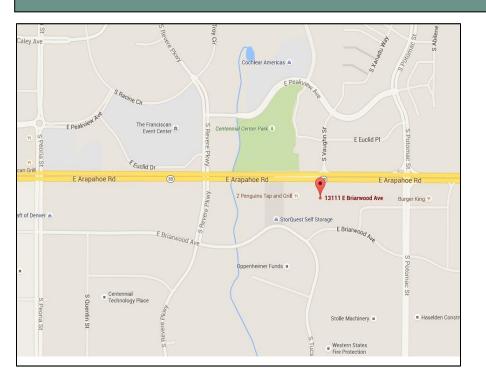

### **Building Features:**

Location: 13111 E Briarwood Ave

Centennial, CO 80112

Building Size: 58,750 SF Lease

Rate: \$23.00 - \$25.00/RSF

Term: 3-5 years

Year Built: 1982

Parking 235 Surface Spaces