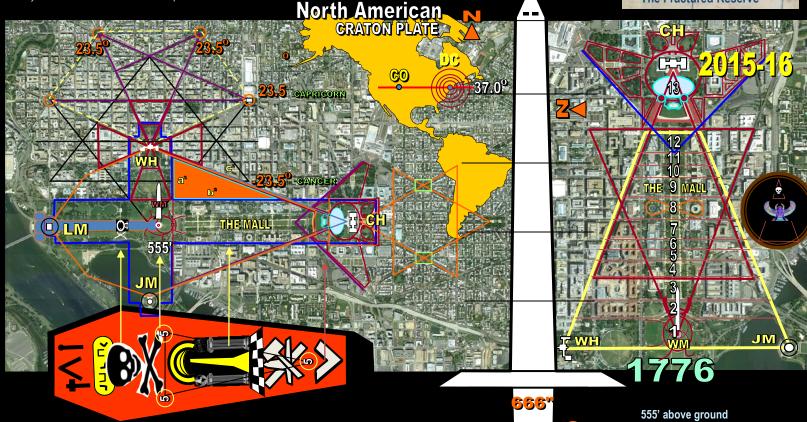

The (WM) is known as Baal's Shaft, the Needle of Isis. The 'Builders' who have erected such monuments venerate the 'Wise One', Lucifer that is at war with the True Christ. Luciferians mock and counterfeit Christianity with their Rosicrucian Cross and Skull & Bones , the antithesis of Calvary. The Obelisk is the final 14th member needed to resurrect Osiris and have it be the 'vessel'/body for the incarnation of Lucifer into the coming Anti-Christ. They seek to convince Humanity that they want to help elevate and liberate it from the bondage of the Judeo Christian GOD of the Bible and replace it with the 'pure Doctrine of Lucifer'. To them, Lucifer is the true 'Christ', the Light Bearer. This Endeavour is the task of the Secret Societies "Great Work" of which Paul warms in the Bible to get out of. DC is in a constant state of 'work completion', aside from natural build-up and progress, the central Mall and surrounding environs mirror the work still needed to be accomplish before the decent of Lucifer can happen. This 'Work' calls for the implosion of the 'Old Atlantis' or the USA to make way for the 'New World Order.' Perhaps in 2015-16.

## **OBSERVATIONS OF THE CITY LEY-LINES**

An inverted "Broken Pentagram" protrudes north from the White House. The Knight's Templar's Cross-'double cross' also. There is the famous PYTHAGORAS TRIANGLE north of the Mall. The Rosicrucian Cross, is up-side down from Capital Hill and is not the Christian Cross where Jesus Cross redeemed lost Humanity by His shed Royal Blood. Luciferians/Satanists mock and mimic it in exchange for the

## THE MALL PYRAMID

+ 111' below ground

= 666 Feet

IF the map layout is a time/space grid and there are 13 steps from 1776 to the truncated top, then the last 13th piece Capstone would start from 1777.

Using latitude = year count

- > 38.96° DC Latitude / 2 = 19.48°
- > 19.5°(rounded) x 13 steps = 234 years
- > 1777+ 234years = 2

2011 was the year of the largest earthquake to date ever recorded for the city. Does the USA only have 234 years allotted to its history as a Republic before the NWO is ushered in by its demise? Does 2013 allude to the 13 Skulls that traveled from NY to LA?