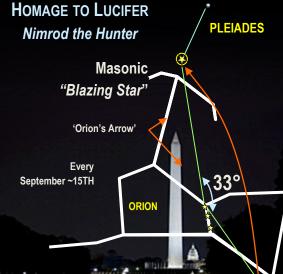

## LUCIFER'S ATLANTEAN CAPITAL THE COMING IMPLOSION OF OLD WORLD ORDER AMERICAN PHOENIX

This illustration depicts the confirmed 5.9 earthquake that hit DC/East Coast of the USA that has been unprecedented due to the lack of fault lines in that part of the nation. There is a North American Craton Plate that has a ring border where the 37-38° latitude is corresponding. Perhaps the cracks in the Washington Monument (WM) incurred by the earthquake are more than symbolic. The WM is the emblem of the power and might of the Globalist city or New Atlantis. It is a well known and published that the DC map-grid layouts are tied to esoteric and occultic configurations. All over the city, monuments such as the WM pay respect and homage to the country's former leaders -on the surface; it is really used to mask the Luciferian agenda behind the facades. Such monuments are merely overlaid with Judeo-Christian doublespeak verbiage. As \*Manley P. Hall, instructed the occult, "Use a Christian veneer to mask our symbols and secrets." (paraphrase)

The (WM) is known as Baal's Shaft, the Needle of Isis. The 'Builders' who have erected such monuments venerate the 'Wise One', Lucifer that is at war with the True Christ. Luciferians mock and counterfeit Christianity with their Rosicrucian Cross and Skull & Bones , the antithesis of Calvary. The Obelisk is the final 14th member needed to resurrect Osiris and have it be the 'vessel'/body for the incarnation of Lucifer into the coming Anti-Christ. They seek to convince Humanity that they want to help elevate and liberate it from the bondage of the Judeo Christian GOD of the Bible and replace it with the 'pure Doctrine of Lucifer'. To them, Lucifer is the true 'Christ', the Light Bearer. This Endeavour is the task of the Secret Societies "Great Work" of which Paul warms in the Bible to get out of. DC is in a constant state of 'work completion', aside from natural build-up and progress, the central Mall and surrounding environs mirror the work still needed to be accomplish before the decent of Lucifer can happen. This 'Work' calls for the implosion of the 'Old Atlantis' or the USA to make way for the 'New World Order.' Perhaps in 2015-16.