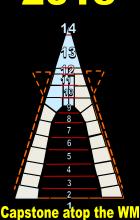

## **CULTIC SYMBOLS**

The mounted Winged-Owl on Capitol Hill symbolizes the 'All Wise One" that sees at night, the Lord of the Night ready to descend and perch on top of the pyramid of 13 steps crowned by an 'Alien Skull' The Eye of Horus or Lucifer is at the heart of the Sacred Scarab; identified by an elongated hexagon whose base is set with the WM. In the occult, a hexagram is the most powerful symbol of dark magic and is said to gives protection and boundaries. The Scarab is a symbol of the resurrection power over death by bursting out onto the 'New Order' with the promise of 'Eternal Life.' The Capstone of the WM, is a mirror copy of the one on the Mall grid; it has 13 levels of casing stones. If the Mall Pyramid's base is 1776 as the Reverse Seal of the USA declares then from David Flynn's research, the year 2016 will be when the change in the Great Work (NWO) will be consummated-meaning, Lucifer begins to descend as that Wise Old Owl to make his earthly physical manifestation complete onto the world scene; politically, spiritual, economically, etc.