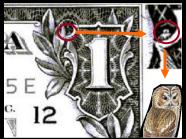

Scarab

## **CULTIC SYMBOLS**

The mounted Winged-Owl on Capitol Hill symbolizes the 'All Wise One" that sees at night, the Lord of the Night ready to descend and perch on top of the pyramid of 13 steps crowned by an 'Alien Skull' The Eye of Horus or Lucifer is at the heart of the Sacred Scarab; identified by an elongated hexagon whose base is set with the WM. In the occult, a hexagram is the most powerful symbol of dark magic and is said to gives protection and boundaries. The Scarab is a symbol of the resurrection power over death by bursting out onto the 'New Order' with the promise of 'Eternal Life.' The Capstone of the WM, is a mirror copy of the one on the Mall grid; it has 13 levels of casing stones. If the Mall Pyramid's base is 1776 as the Reverse Seal of the USA declares then from David Flynn's research, the year 2016 will be when the change in the Great Work (NWO) will be consummated-meaning, Lucifer begins to descend as that Wise Old Owl to make his earthly physical manifestation complete onto the world scene; politically, spiritual, economically, etc.