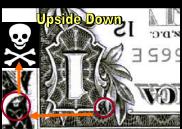

## **OBSERVATIONS OF THE CITY LEY-LINES**

An inverted "Broken Pentagram" protrudes north from the White House. The Knight's Templar's Cross-'double cross' also. There is the famous PYTHAGORAS TRIANGLE north of the Mall. The Rosicrucian Cross, is up-side down from Capital Hill and is not the Christian Cross where Jesus Cross redeemed lost Humanity by His shed Royal Blood. Luciferians/Satanists mock and mimic it in exchange for the

Eye of Horus

"Lie" of Lucifer's alternate plan of redemption and likewise promise of 'eternal life'. This is the same promise Lucifer, like YHWH promised, that has been fed to Humanity since Eve wanted 'Illumination" and "Awakening" as it occurred in the Garden of Eden according to the Bible due to the sin of