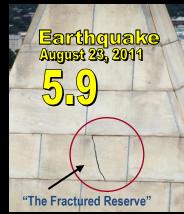

## LUCIFER'S ATLANTEAN CAPITAL THE COMING IMPLOSION OF OLD WORLD ORDER AMERICAN PHOENIX

This illustration depicts the confirmed 5.9 earthquake that hit DC/East Coast of the USA that has been unprecedented due to the lack of fault lines in that part of the nation. There is a North American Craton Plate that has a ring border where the 37-38° latitude is corresponding. Perhaps the cracks in the Washington Monument (WM) incurred by the earthquake are more than symbolic. The WM is the emblem of the power and might of the Globalist city or New Atlantis. It is a well known and published that the DC map-grid layouts are tied to esoteric and occultic configurations. All over the city, monuments such as the WM pay respect and homage to the country's former leaders -on the surface; it is really used to mask the Luciferian agenda behind the facades. Such monuments are merely overlaid with Judeo-Christian doublespeak verbiage. As \*Manley P. Hall, instructed the occult, "Use a Christian veneer to mask our symbols and secrets." (paraphrase)