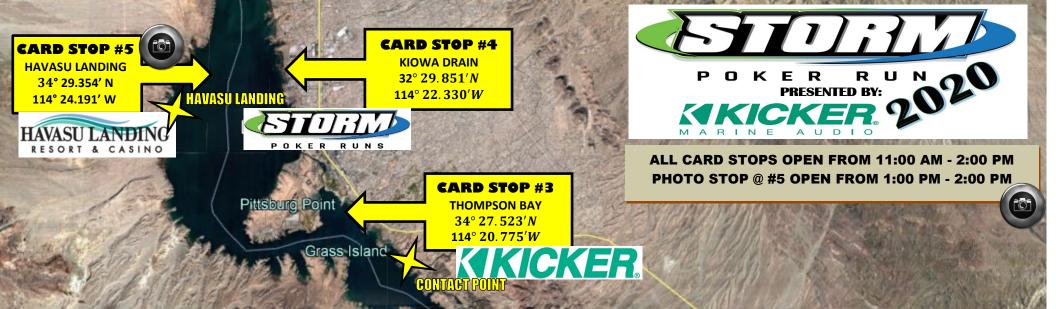

DO NOT encroach on the Havasu or Bill Williams Wildlife Refuges.

CARD TURN IN 5:00 PM – 8:00 PM. LBR KOKOMO lower pool @ STORM HQ – *NO CARDS ACCEPTED* after 8:00PM.

**Cove, Black Meadow Landing, and Havasu Springs.** 

50 MPH MAX within 200 yards of the following: Havasu Landing, Pilot Rock, Contact Point, Copper Canyon, Sand Point, Cat Tail

- Please be RESPECTFUL of other boaters on the lake.
- Maintain a safe distance from all other Poker Runners.
- Mandatory to wear your LIFE JACKET during the ENTIRE event or you will be disqualified.
- Approach all card stops at NO WAKE / ACROSS THE STERN.
- NO ALCOHOL consumed prior to or during the run.
- Storm Staff will monitor VHF channel 69 on the marine radio.

CARD STOP #2 STEAMBOAT COVE 34° 23.970'*N* 114° 15.413'*W* 

BLACK MEADOW LANDING 🔫

CATTAIL GOVE

Hi Isle

SAND POINT

OZCANCIANT AVASU SPRINGS 34° 17.994'N 114° 7.921' W

Bluegill Island

HAVASU SPRINGS