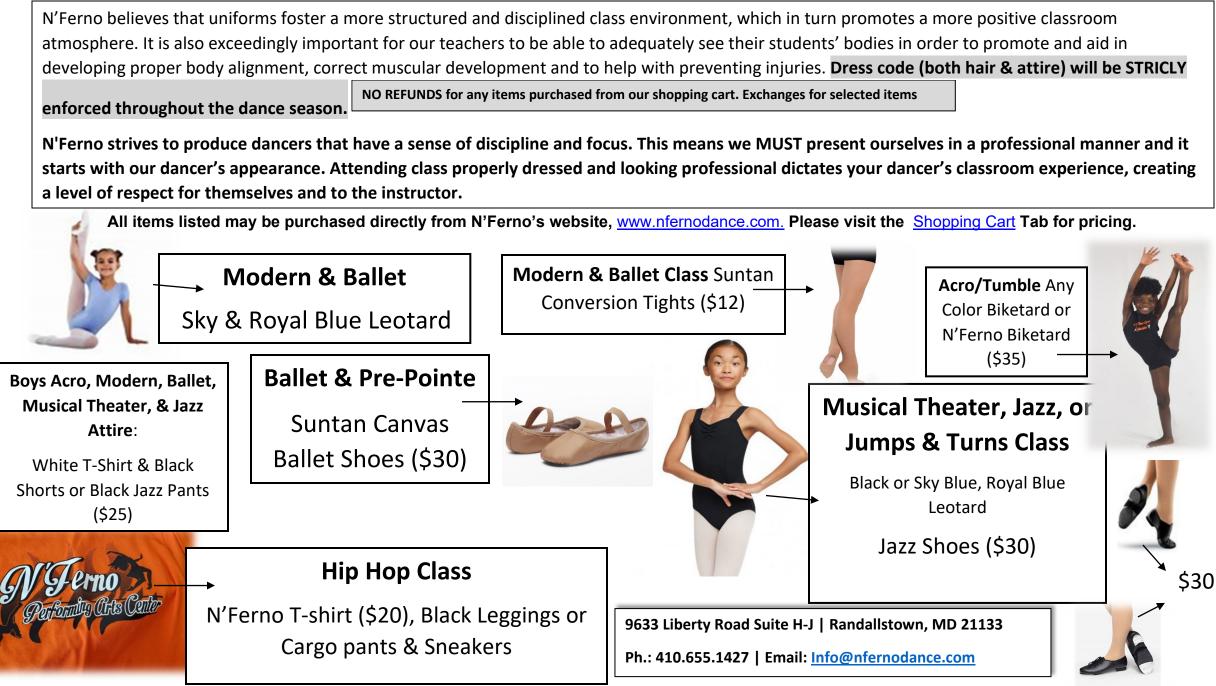

|                         |                             |                              | RAN V                                | Medal, June Recit | al T-shirt, One Class Outfit (you get to |
| 78 per cla              | SS                      |                             |                              | THEY RATE                            |                   | oy's Dance Attire, a Girl's Leotard &    |
|                         |                         | 1 contraction of the        |                              | HILI NAIL                            | Tigh              | nts, or 1 N'Ferno T-shirt)               |

\$85 = 1 CLASS |\$160 = 2 CLASSES | \$240 = 3 CLASSES | \$320 = 4 CLASSES | \$350 = 5 OR MORE CLASSES (GET 3 CLASS FREE!)

## N'Ferno PAC – Youth Program Class Attire