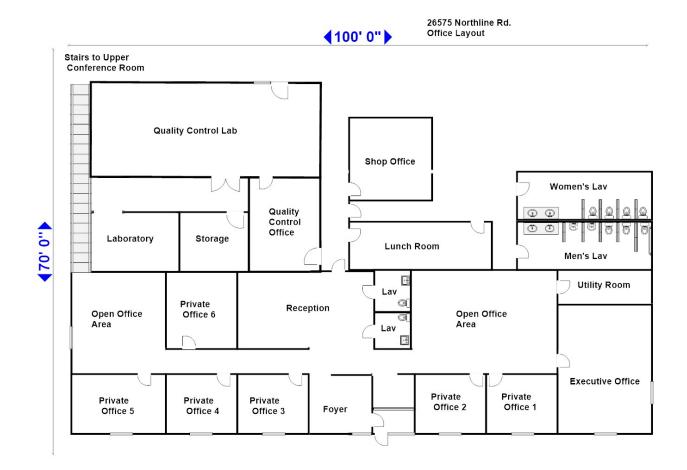

#### **General Information**

Parking Ratio:

| Tax ID/APN:<br>Industrial Type:<br>Zoning:                                                                                                          | 263960770<br>Flex Space, Industrial-Business Park,<br>Manufacturing, Mixed Use, Light Industrial, Self<br>Storage, Warehouse/Distribution<br>LIGHT INDUSTRIAL | Building Name:<br>Gross Building Area:<br>Building/Unit Size (RSF):<br>Usable Size (USF):<br>Land Area:                    | 26575 Northline<br>47,000 SF<br>47,000 SF<br>47,000 SF<br>3.51 Acres |
|-----------------------------------------------------------------------------------------------------------------------------------------------------|---------------------------------------------------------------------------------------------------------------------------------------------------------------|----------------------------------------------------------------------------------------------------------------------------|----------------------------------------------------------------------|
| Available Space                                                                                                                                     |                                                                                                                                                               |                                                                                                                            |                                                                      |
| Suite/Unit Number:<br>Space Available:<br>Minimum Divisible:<br>Maximum Contiguous:<br>Space Type:<br>Date Available:<br>Lease Rate:<br>Lease Type: | 26575<br>47,000 SF<br>47,000 SF<br>47,000 SF<br>Relet<br>1/1/2020<br>Call<br>Modified Gross                                                                   | Rent Escalators:<br>Offices:<br>Office SF:<br>Parking Spaces:<br>Drive In Bays:<br>Ceiling Height:<br>Clear Height:        | Fixed Lease<br>9<br>4,600<br>110<br>1<br>20<br>18                    |
| Area & Location                                                                                                                                     |                                                                                                                                                               |                                                                                                                            |                                                                      |
| Property Located Between:<br>Highway Access:<br>Airports:                                                                                           | Beech Daly and Lang<br>194<br>Detroit Metropolitan                                                                                                            |                                                                                                                            |                                                                      |
| <b>Building Related</b>                                                                                                                             |                                                                                                                                                               |                                                                                                                            |                                                                      |
| Total Number of Buildings:<br>Number of Stories:<br>Office Space SF:<br>Property Condition:<br>Year Built:<br>Year Renovated:<br>Roof Type:         | 1<br>1<br>4600 SF<br>Good<br>1989<br>2014<br>Flat                                                                                                             | Parking Type:<br>Total Parking Spaces:<br>Column Spacing:<br>Passenger Elevators:<br>Freight Elevators:<br>Amps:<br>Volts: | Surface<br>110<br>50<br>0<br>0<br>480 Heavy Power                    |
| Construction/Siding:                                                                                                                                | Brick                                                                                                                                                         | X-Phase:                                                                                                                   | 3                                                                    |
|                                                                                                                                                     |                                                                                                                                                               |                                                                                                                            |                                                                      |