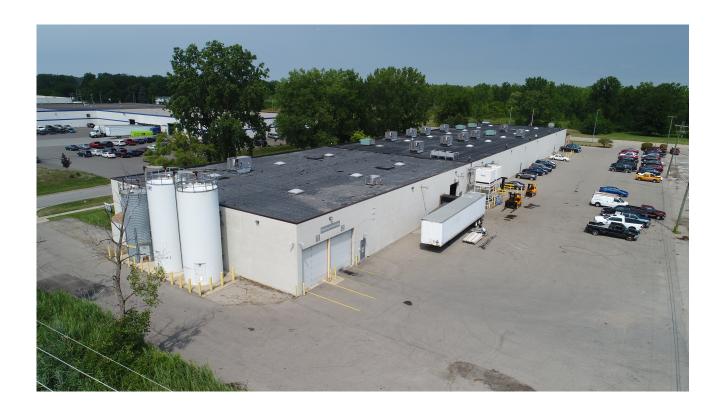

### **Overview/Comments**

47,000 sq.ft. of light industrial for lease. Air conditioned warehouse. New Parking lot and landscaping. Call Rea Construction at 734-946-8730 for a tour. 1 Mile From Detroit

1.6 (per 1000 SF)

## **Property Images**

26575 Northline

Yvon Rea 734-946-8730