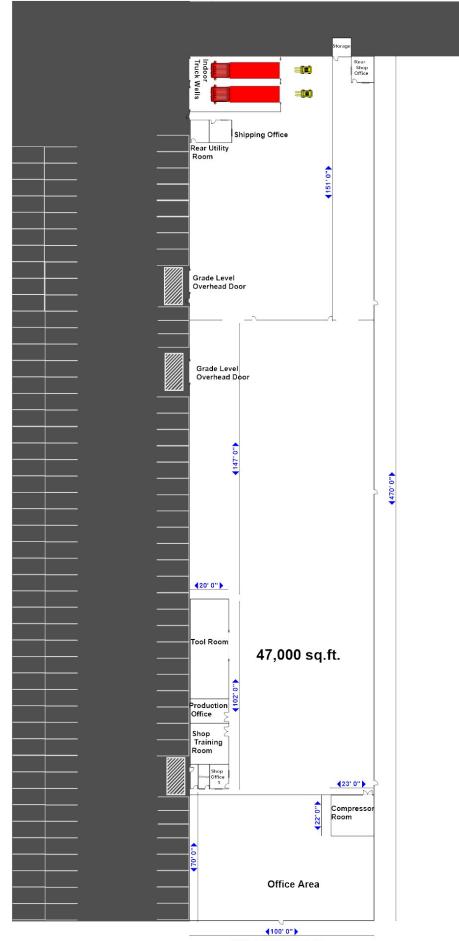

# 47,000 Sq. Ft. For Lease 26575 Northline Rd, Taylor, MI 48180

Listing ID:

Status: Property Type: Industrial Type: Contiguous Space: Total Available: Lease Rate: Base Monthly Rent: Lease Type: Ceiling: Office SF: Drive-In Bays: Active Industrial For Lease Flex Space, Industrial-Business Park 47,000 SF 47,000 SF Call Modified Gross 18 - 20 ft. 4,600 1 Bay, 2 Truck Wells

#### **General Information**

Parking Ratio:

| Tax ID/APN:<br>Industrial Type:<br>Zoning:                                                                                                          | 263960770<br>Flex Space, Industrial-Business Park,<br>Manufacturing, Mixed Use, Light Industrial, Self<br>Storage, Warehouse/Distribution<br>LIGHT INDUSTRIAL | Building Name:<br>Gross Building Area:<br>Building/Unit Size (RSF):<br>Usable Size (USF):<br>Land Area:                    | 26575 Northline<br>47,000 SF<br>47,000 SF<br>47,000 SF<br>3.51 Acres |
|-----------------------------------------------------------------------------------------------------------------------------------------------------|---------------------------------------------------------------------------------------------------------------------------------------------------------------|----------------------------------------------------------------------------------------------------------------------------|----------------------------------------------------------------------|
| Available Space                                                                                                                                     |                                                                                                                                                               |                                                                                                                            |                                                                      |
| Suite/Unit Number:<br>Space Available:<br>Minimum Divisible:<br>Maximum Contiguous:<br>Space Type:<br>Date Available:<br>Lease Rate:<br>Lease Type: | 26575<br>47,000 SF<br>47,000 SF<br>47,000 SF<br>Relet<br>1/1/2020<br>Call<br>Modified Gross                                                                   | Rent Escalators:<br>Offices:<br>Office SF:<br>Parking Spaces:<br>Drive In Bays:<br>Ceiling Height:<br>Clear Height:        | Fixed Lease<br>9<br>4,600<br>110<br>1<br>20<br>18                    |
| Area & Location                                                                                                                                     |                                                                                                                                                               |                                                                                                                            |                                                                      |
| Property Located Between:<br>Highway Access:<br>Airports:                                                                                           | Beech Daly and Lang<br>194<br>Detroit Metropolitan                                                                                                            |                                                                                                                            |                                                                      |
| <b>Building Related</b>                                                                                                                             |                                                                                                                                                               |                                                                                                                            |                                                                      |
| Total Number of Buildings:<br>Number of Stories:<br>Office Space SF:<br>Property Condition:<br>Year Built:<br>Year Renovated:<br>Roof Type:         | 1<br>1<br>4600 SF<br>Good<br>1989<br>2014<br>Flat                                                                                                             | Parking Type:<br>Total Parking Spaces:<br>Column Spacing:<br>Passenger Elevators:<br>Freight Elevators:<br>Amps:<br>Volts: | Surface<br>110<br>50<br>0<br>0<br>480 Heavy Power                    |
| Construction/Siding:                                                                                                                                | Brick                                                                                                                                                         | X-Phase:                                                                                                                   | 3                                                                    |
|                                                                                                                                                     |                                                                                                                                                               |                                                                                                                            |                                                                      |