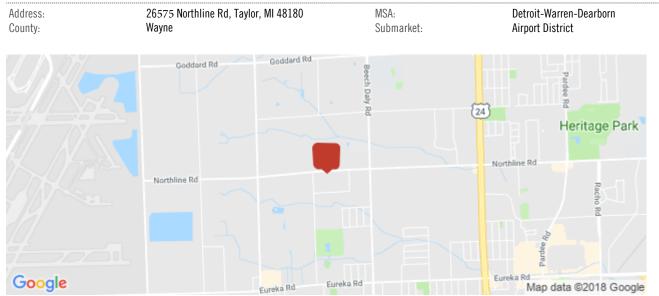

## Location

# 47,000 Sq. Ft. For Lease 26575 Northline Rd, Taylor, MI 48180

Listing ID:

Status: Property Type: Industrial Type: Contiguous Space: Total Available: Lease Rate: Base Monthly Rent: Lease Type: Ceiling: Office SF: Drive-In Bays: Active Industrial For Lease Flex Space, Industrial-Business Park 47,000 SF 47,000 SF Call Modified Gross 18 - 20 ft. 4,600 1 Bay, 2 Truck Wells