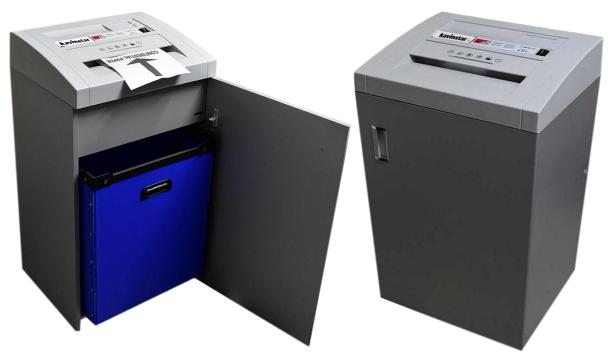

## KAVINSTAR® LARGE OFFICE PAPER SHREDDER -RINO M-35

Technical Specification

| LARGE OFFICE USE PAPER SHREDDER |                                                  |
|---------------------------------|--------------------------------------------------|
| Model                           | RINO M-35                                        |
| Entry Width                     | 310 mm                                           |
| Shred Size                      | 4 x 40 mm                                        |
| Sheet Capacity                  | 30-35 Sheets (A/4 Size 70 gsm)                   |
| Shred Type                      | Cross Cut for Paper & Strip Cut for CD, Cr. Card |
| Cutting Speed                   | 3.5 mm/min                                       |
| Power Consumption               | 360w                                             |
| Power Supply                    | 220v /50Hz                                       |
| Bin Capacity                    | 70 ltr.(Approx.)                                 |
| Dimension                       | 500 x 420 x 920 mm                               |
| Weight                          | 60 kg. (Approx.)                                 |
| Noise Label                     | 60db                                             |
| Security Measures               | Thermal Shutdown on Over Hearting                |