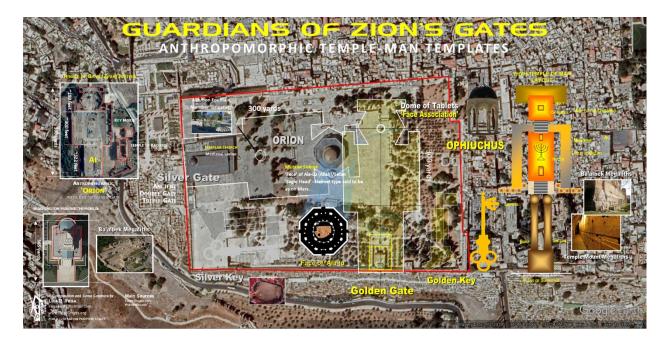

What this study will attempt to show, by way of Direct Measurement and Correspondence, using Google Earth, is that if one uses the very Temple Man Template of Ba'albek and superimposes it to the Temple Mount in Jerusalem, off the Golden Gate, is that the True Site of the Holy of Holies is revealed. What many Researchers have already done, is discover that the Ba'albek Temple Man outline can be superimposed onto the Temple Mount. However, such have only referenced it in a north-south axis, to correspond with the 'Head' being the Dome of the Rock. The 'Feet' being that of the former Medieval Crusader Church that is now the al-Aqsa Mosque, etc. And how the Abolition Fountain corresponds to the Member, as if it is 'Urinating', etc.

What this study strongly suggests is that, if one uses this same Motif or Temple Man Template from Ba'albek and rotates it approximately 90 degrees and pegged to the Golden Gate, the astonishing result is that the 'Head' of this form corresponds to the Dome of the Tablets. This is the Site where one believes the True Location of the Holy of Holies can be pin-pointed. If this Theory is Valid and True, it would just then lend more credence and validity that indeed the Dome of the Tablets is where the coming 3rd Temple is to be built. This would then accommodate the Dome of the Rock not having to be Demolished.

In essence the Temple Mount, the most Contested Real-Estate on Earth, is a Microcosm of the Universe. The Universe is Delineated by 2 Gates or Portals or even 'Stargates. These Gates are the Silver Gate and the Golden Gate. Each has a Quadrant of 4 Sections and has a Corresponding Star and even a 'Celestial Guardian'. Yes, there are 'Guardians of the Galaxy'. The Silver Gate is guarded by Orion. The Golden Gate is guarded by Ophiuchus, etc. These Sentinels are also portrayed in other renditions by way of Ley-Lines and in other studies that suggest an 'Ark of the Covenant' Motif.

## 'Face' Off

The Bible clearly states that whoever denies Jesus as the Son of GOD is from the Spirit of AntiChrist and he, Lucifer who opposes the Son. Thus, one can Reasonably Presume, that the Character and Linkage that Ala-Lu has in this Motif, on Mars as well as in all places on Earth is not godly nor Biblical but Inferring to the AntiChrist, to Lucifer. As mentioned in prior studies of Ba'albek, it is rather amazing that the Length of this Temple Man Motif is approximately 300 yards and that is the exact measure it corresponds with on the Temple Mount. Then consider that regarding the Orion Motif on the Platform 'Square', on the Temple Mount, the 'Head' of this Silver Sentinel would correspond to that of the Dome of Rock.

It is rather intriguing how an actual and literal Rock 'Face' Motif is housed there under the Dome, which by the way is not a Muslim Shrine, contrary to Popular Belief. Indeed, the 'Rock' that the Dome houses is an Encrypted 'Face of Mars' Correspondence, according to one's Research. The Rock 'Face', that of Ala-Iu is facing the Holy of Holies is as if they are 'Facing-Off' each other as this Rock 'Face' Ala-Lu or Orion, in this Antitype seeks to Usurp the True Holy of Holies, just some 90 Yards away or about 82 Meters. Amazingly, thus the 2 'Faces' of Orion and Ophiuchus have an Orientation that are opposite of each other. Is this a Coincidence?

The Head of the Ophiuchus Sentinel, corresponds directly to the Site of the Dome of the Tablets from the Orientation of the Golden Gate. The 'Feet' of this Ophiuchus Temple Man, would correspond to where the current Golden Gate is situated, on the East Side of the Temple Platform. The Celestial Sentinel, Ophiuchus is the 'Guardian' that is keeping Serpens from usurping the 'Crown', but as Ophiuchus is stung by Scorpio. In this Cosmic Struggle and Battle, it is then Ophiuchus who has his Foot crushing the head of Scorpio. This Motif is of Jesus on the Cross. The corresponding Star in this quadrant is Antares. It is a gigantic Sun, red in color and depicts the moral blood Scorpio or Lucifer has been dealt with by Ophiuchus.

It cannot have Total Dominion on Earth until it controls the Golden Key, the Golden Gate. Will it happen? Yes. Yes, but for only 7 years all-inclusive and 42 months or 1260 days in particular. This is interpreted based on what will transpire during the Tribulation Period. The Guardian Gate-Keeper is that of Orion. He is the Keeper of the Silver Gate and thus the Silver Key. The Star that is associated with this Celestial Quadrant is Aldebaran, the Bull's Eye, etc. The Gates on the Temple Mount would thus correspond literally to the former Double Gate and Triple Gates that face south from the Temple Platform.

Pertinent to the Temple Mount and the True Location of the Temples of YHVH, the Ba'albek Temple Man Temple would correspond to that of Ophiuchus and the Golden Gate. It is rather astonishing that the motif of this 'Temple Man' with the Adjacent 'Key' is amazing how it does reflect the knowledge of these 'Guardians' of the Star-Gates of the Cosmos and that of the Temple Mount. Thus, the Golden Gate can only be opened by the Gate-Keeper, Ophiuchus as he has the 'Golden Key'. This Motif then would correlate directly with that of the Dome of the Tablets where the Ark of the Covenant with the Tablets will one day be revealed for the coming 3rd Temple.