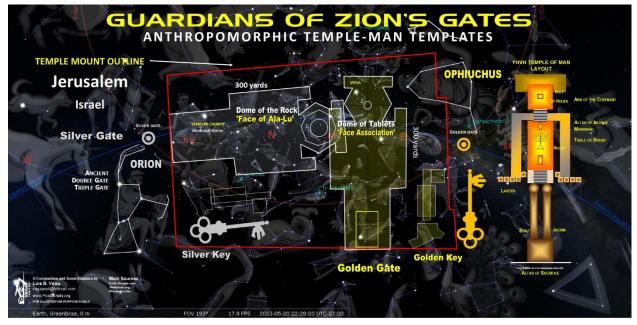

What this study will attempt to show, by way of Direct Measurement and Correspondence, using Google Earth, is that if one uses the very Temple Man Template of Ba'albek and superimposes it to the Temple Mount in Jerusalem, off the Golden Gate, is that the True Site of the Holy of Holies is revealed. What many Researchers have already done, is discover that the Ba'albek Temple Man outline can be superimposed onto the Temple Mount. However, such have only referenced it in a north-south axis, to correspond with the 'Head' being the Dome of the Rock. The 'Feet' being that of the former Medieval Crusader Church that is now the al-Aqsa Mosque, etc. And how the Abolition Fountain corresponds to the Member, as if it is 'Urinating', etc.

What this study strongly suggests is that, if one uses this same Motif or Temple Man Template from Ba'albek and rotates it approximately 90 degrees and pegged to the Golden Gate, the astonishing result is that the 'Head' of this form corresponds to the Dome of the Tablets. This is the Site where one believes the True Location of the Holy of Holies can be pin-pointed. If this Theory is Valid and True, it would just then lend more credence and validity that indeed the Dome of the Tablets is where the coming 3rd Temple is to be built. This would then accommodate the Dome of the Rock not having to be Demolished.

In essence the Temple Mount, the most Contested Real-Estate on Earth, is a Microcosm of the Universe. The Universe is Delineated by 2 Gates or Portals or even 'Stargates. These Gates are the Silver Gate and the Golden Gate. Each has a Quadrant of 4 Sections and has a Corresponding Star and even a 'Celestial Guardian'. Yes, there are 'Guardians of the Galaxy'. The Silver Gate is guarded by Orion. The Golden Gate is guarded by Ophiuchus, etc. These Sentinels are also portrayed in other renditions by way of Ley-Lines and in other studies that suggest an 'Ark of the Covenant' Motif.

## 'Face' Off

The Bible clearly states that whoever denies Jesus as the Son of GOD is from the Spirit of AntiChrist and he, Lucifer who opposes the Son. Thus, one can Reasonably Presume, that the Character and Linkage that Ala-Lu has in this Motif, on Mars as well as in all places on Earth is not godly nor Biblical but Inferring to the AntiChrist, to Lucifer. As mentioned in prior studies of Ba'albek, it is rather amazing that the Length of this Temple Man Motif is approximately 300 yards and that is the exact measure it corresponds with on the Temple Mount. Then consider that regarding the Orion Motif on the Platform 'Square', on the Temple Mount, the 'Head' of this Silver Sentinel would correspond to that of the Dome of Rock.

It is rather intriguing how an actual and literal Rock 'Face' Motif is housed there under the Dome, which by the way is not a Muslim Shrine, contrary to Popular Belief. Indeed, the 'Rock' that the Dome houses is an Encrypted 'Face of Mars' Correspondence, according to one's Research. The Rock 'Face', that of Ala-Iu is facing the Holy of Holies is as if they are 'Facing-Off' each other as this Rock 'Face' Ala-Lu or Orion, in this Antitype seeks to Usurp the True Holy of Holies, just some 90 Yards away or about 82 Meters. Amazingly, thus the 2 'Faces' of Orion and Ophiuchus have an Orientation that are opposite of each other. Is this a Coincidence?

The Head of the Ophiuchus Sentinel, corresponds directly to the Site of the Dome of the Tablets from the Orientation of the Golden Gate. The 'Feet' of this Ophiuchus Temple Man, would correspond to where the current Golden Gate is situated, on the East Side of the Temple Platform. The Celestial Sentinel, Ophiuchus is the 'Guardian' that is keeping Serpens from usurping the 'Crown', but as Ophiuchus is stung by Scorpio. In this Cosmic Struggle and Battle, it is then Ophiuchus who has his Foot crushing the head of Scorpio. This Motif is of Jesus on the Cross. The corresponding Star in this quadrant is Antares. It is a gigantic Sun, red in color and depicts the moral blood Scorpio or Lucifer has been dealt with by Ophiuchus.

It cannot have Total Dominion on Earth until it controls the Golden Key, the Golden Gate. Will it happen? Yes. Yes, but for only 7 years all-inclusive and 42 months or 1260 days in particular. This is interpreted based on what will transpire during the Tribulation Period. The Guardian Gate-Keeper is that of Orion. He is the Keeper of the Silver Gate and thus the Silver Key. The Star that is associated with this Celestial Quadrant is Aldebaran, the Bull's Eye, etc. The Gates on the Temple Mount would thus correspond literally to the former Double Gate and Triple Gates that face south from the Temple Platform.

Pertinent to the Temple Mount and the True Location of the Temples of YHVH, the Ba'albek Temple Man Temple would correspond to that of Ophiuchus and the Golden Gate. It is rather astonishing that the motif of this 'Temple Man' with the Adjacent 'Key' is amazing how it does reflect the knowledge of these 'Guardians' of the Star-Gates of the Cosmos and that of the Temple Mount. Thus, the Golden Gate can only be opened by the Gate-Keeper, Ophiuchus as he has the 'Golden Key'. This Motif then would correlate directly with that of the Dome of the Tablets where the Ark of the Covenant with the Tablets will one day be revealed for the coming 3rd Temple.