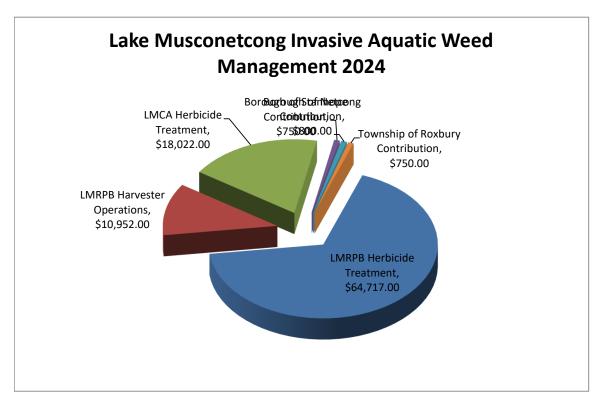

## Lake Musconetcong Regional Planning Board Invasive Aquatic Weed Managenment 2024

| Contributer                      | Amount |           | Percentage |  |
|----------------------------------|--------|-----------|------------|--|
| LMRPB Herbicide Treatment        | \$     | 64,717.00 | 67%        |  |
| LMRPB Harvester Operations       | \$     | 10,952.00 | 11%        |  |
| LMCA Herbicide Treatment         | \$     | 18,022.00 | 19%        |  |
| Borough of Stanhope Contribution | \$     | 750.00    | 1%         |  |
| Borough of Netcong Contribution  | \$     | 800.00    | 1%         |  |
| Township of Roxbury Contribution | \$     | 750.00    | 1%         |  |
|                                  | \$     | 95,991.00 | 100%       |  |