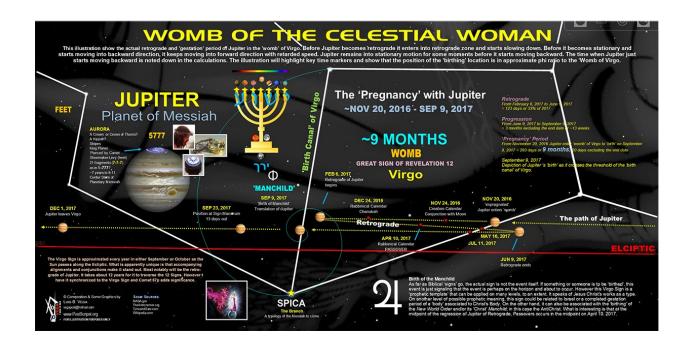

#### Gestation of the Man-Child

https://nebula.wsimg.com/b187d85bfcbb84a8cdec380bba19228f?AccessKeyId=D40106E1331C24ABD7C3&disposition=0&alloworigin=1