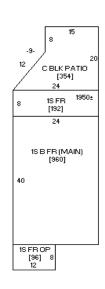

Bedrooms:2Siding:VinylRoof Age:SteelLot Size:50' X 140'House Sq. Ft:1,152

Garage: 2 car detached

Living Room Flooring: Carpet

Bathroom Main: 1
Basement: Full
Furnace: F/A
Central Air: Yes

24 Mo. Ave. Gas/Elec: Vacant