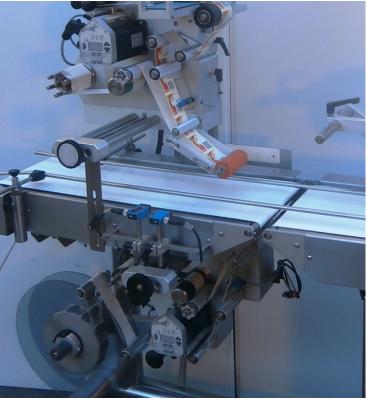

# **Conveyor Belt Top & Bottom Labeller**

Model KB - 530

## Description:

Top and bottom labeller Model KB - 530 applies labels on both sides of flat surfaces such as pouch bags, cartons or trays, featuring a loading platform and high friction belting.

The top and bottom labelling machine is built to be user friendly and versatile. Synchronization:

Speeds are synchronized with the labelling head. The conveyor can also be operated without labelling and is suitable for product transfer between packing lines.

The product profile memory stores different label sizes, speed and location of placement within the machine for quick recall during change over.