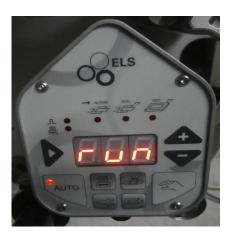

#### Operation

- The labellers are operated via an integrated Graphic Display which is mounted on the labelling head.
- The conveyor belt system is switched on by a button on the control box.
- The labeller has one emergency stop button and has a safety system
- Menu access is password protected
- Hygienic stainless steel housing IP 65