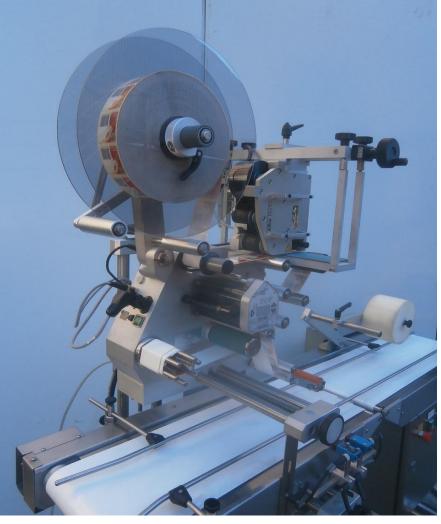

## Description:

Top and bottom labeller Model KB - 530 applies labels on both sides of flat surfaces such as pouch bags, cartons or trays, featuring a loading platform and high friction belting.

The top and bottom labelling machine is built to be user friendly and versatile. Synchronization:

# **Conveyor Belt Top & Bottom Labeller**

Model KB - 530