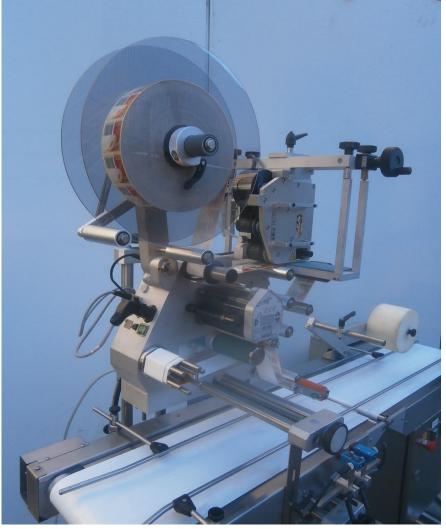

## Description:

Top and bottom labeller Model KB - 530 applies labels on both sides of flat surfaces such as pouch bags, cartons or trays, featuring a loading platform and high friction belting.

The top and bottom labelling machine is built to be user friendly and versatile. Synchronization:

# **Conveyor Belt Top & Bottom Labeller**

Model KB - 530