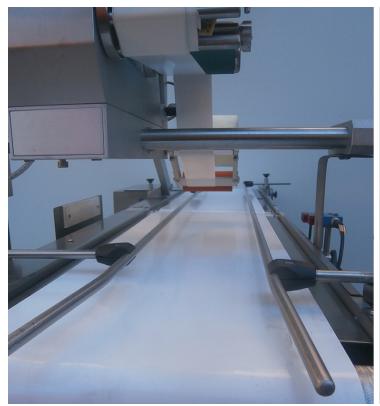

# Conveyor Belt Bottom Labeller

Model KB - 530

## Description:

Top and bottom labeller Model KB - 530 applies labels on both sides of flat surfaces such as pouch bags, cartons or trays, featuring a loading platform and high friction belting.

The top and bottom labelling machine is built to be user friendly and versatile. Synchronization:

Speeds are synchronized with the labelling head. The conveyor can also be operated without labelling and is suitable for product transfer between packing lines.

The product profile memory stores different label sizes, speed and location of placement within the machine for quick recall during change over.