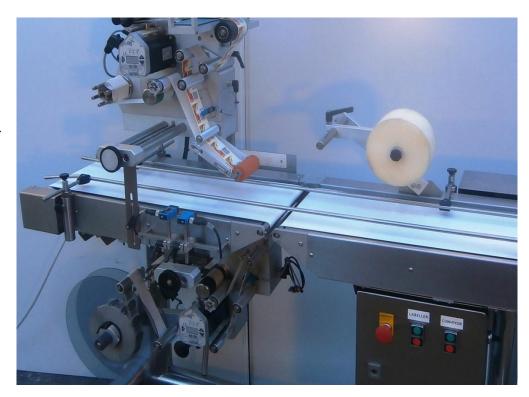

## Description:

Top and bottom labeller Model KB - 530 applies labels on both sides of flat surfaces such as pouch bags, cartons or trays, featuring a loading platform and high friction belting.

The top and bottom labelling machine is built to be user friendly and versatile. Synchronization:

# Conveyor Belt Bottom Labeller

Model KB - 530

# **Conveyor Belt Top & Bottom Labeller**

Model KB - 530