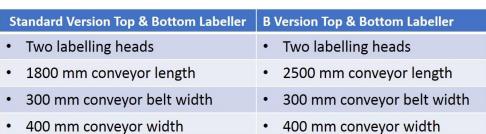

## Description:

Top and bottom labeller Model KB - 530 applies labels on both sides of flat surfaces such as pouch bags, cartons or trays, featuring a loading platform and high friction belting.

The top and bottom labelling machine is built to be user friendly and versatile. Synchronization: