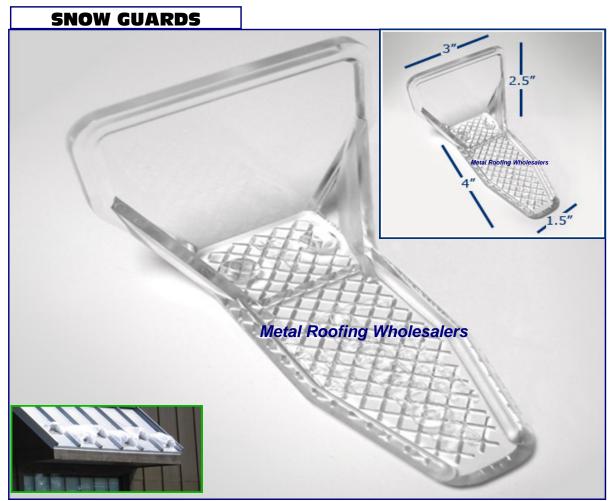

Toll Free 1-877-646-6382 Local 865-379-7777 Fax 865-982-4222

Metal Roofing Wholesalers 1178 Topside Road Louisville, TN 37777

**Product Description:** 

Metal Roofing Wholesalers Snow Guards are rooftop devices that prevent the dangerous movement of snow and ice by allowing it to melt completely or drop off in small amounts. Our clear snow guard products help prevent damage from avalanching snow and ice while remaining practically invisible. Snow guards are a practical, cost-effective addition to any sloped metal roof in winter climates.

Our Snow guards can be adhesive or mechanically fastened and requires a 1.5" flat mounting area. They will fit almost all panels. The waffled base provides almost triple the bonding power of a smooth bottom guard in this size category. Starter points are provided for mechanically fastening. These are available in Clear so they will look attractive on every roof color. Professional ATI test results show this Snow guard held up to 3456 pounds when screw mounted and 1379 pounds when adhesive mounted using the SB-190