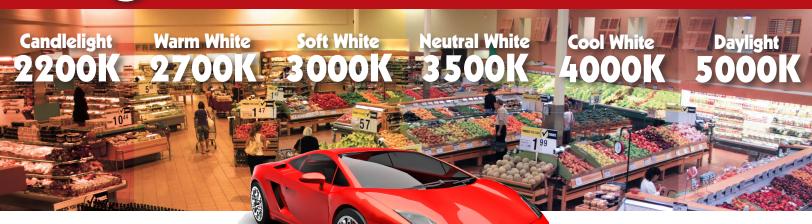

## High Performance Color

Color is a powerful tool used in commercial applications to help create desired environments. Mostly, it is an individual preference.

Many people prefer daylight or cool white light for offices,

garages, and retail applications because the light appears brighter. Most hotel lobbies, restaurants, and bars will opt for the more intimate and personal warm colors. Neutral white (3500K) has become extremely popular with architects in new construction with soft white (3000K) illumination providing a nice middle ground choice for most indoor and outdoor settings.

**Candlelight / 2200K** This is an exceptionally soothing light, rich in vibrant red tones. With a 90+CRI, it is ideal for intimate settings, providing a warm light that fills a room with an even glow.

**Warm White / 2700K** The warm white color tone comes in a 90 + CRI. It brings out the natural hue of colors, especially greens, reds, and yellows, making them appear warm and saturated.

**Soft White / 3000K** The TurboLED standard. This is an all-purpose light with just a hint of warm tone. Ideal for general lighting needs either indoor or outdoor, in residential and retail applications. The light generated is crisp, like traditional Halogen, yet soothing.

**Neutral White / 3500K** A hybrid of both cool and warm tones, this light is clean and crisp. Suitable for most general lighting applications.

**Cool White / 4000K** Suitable for the general lighting requirements of commercial applications including offices, parking garages, and warehouses. At 4000K the light generated is cool and bright.

Daylight / 5000K The brightest light possible, closest to actual sunlight. Use of this lighting brings the outdoors into your living space. Ideal for security lighting and settings requiring attention to every detail.