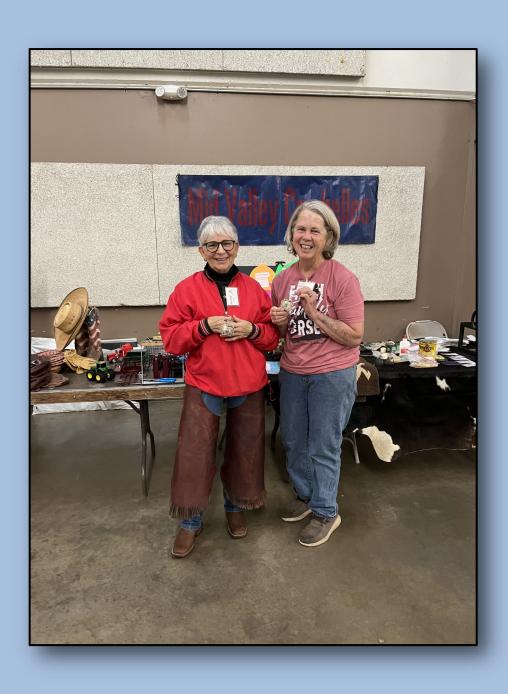

# **Top Hand Award**

The Top Hand Award was given to Marlene Weeks and MaryAnne Strojan in recognition of all their hard work at events such Ag in the classroom and Bunco. They have worked with students from various schools in San Joaquin, Stanislaus and Merced Counties to educate them about topics such as beef nutrition, ranching, beef byproducts and more.