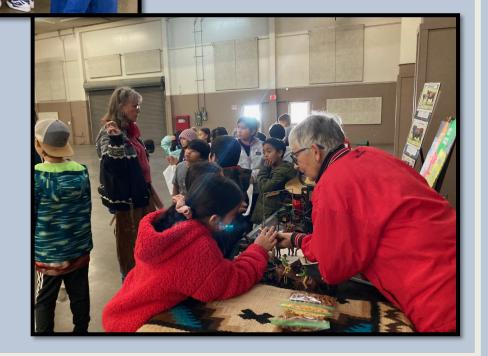

### **Stockton Ag Venture**

Our team of Mid Valley Cowbelles attended the Stockton Ag
Venture during January and had the opportunity to teach
numerous students about the importance of beef.