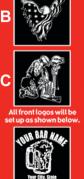

# FRONT LOGO CHOICE

□A □B

□с

☐ Your Logo

See info for front logos at right.

FRONT LOGO COLOR CHOICE

All front logos for SOME GAVE ALL will be printed in white.

> All front logos will be printed in one-color.

### FRONT LOGOS

All shirts will have your bar's name, city and state on the front left chest with your choice of artwork below or your logo at no additional charge.

FRONTLOGO

have a logo you may choose from one of our options on the right and check the appropriate box on the order form.

If you don't

If you have a bar logo and wish to have it on your order, just e-mail us a copy.