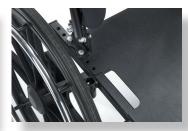

## Sleek frame design for quick & easy adjustments

Maximize patient access with easily removable arms.

Adjust seat depth quickly and efficiently with easy access fasteners.

Increase patient comfort and positioning with simple back angle adjustment.