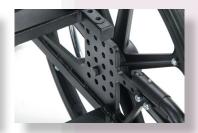

## Sleek frame design for quick & easy adjustments

Maximize patient access with easily removable arms.

Adjust seat depth quickly and efficiently with easy access fasteners.

Increase patient comfort and positioning with simple back angle adjustment.