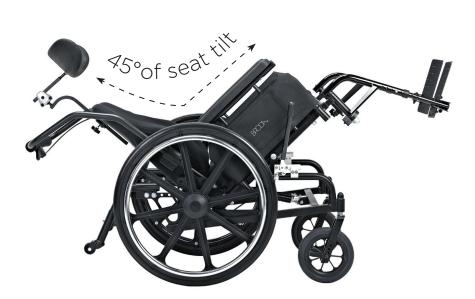

## **Features**

- Powder coated tubular steel frame
- 45° of infinitely adjustable seat tilt
- Seat width: 16", 18", or 20"
- Adjustable seat to floor height: 14" 19"
- Adjustable seat depth: 16" 20"
- Adjustable back angle: 5°, 10°, 15°, 20°
- Height adjustable, removable arms
- Padded arm side panels
- Drop-In, Swing-Away Footrests
- Aluminum angle adjustable foot plates
- Mag wheels 20", 22", 24"
- Adjustable mag wheel positioning
- Mag wheel brake handle extensions
- Adjustable anti-tippers
- Swivel casters 5", 6", 8"
- Overall width = seat width + 9" including hand rims
- Weight capacity 250 lb. \*Seating and headrest not included

## SIMPLY DURABLE

BRODA Seating • 800-668-0637 • www.brodaseating.com • sales@brodaseating.com 560 Bingemans Centre Drive, Kitchener, ON Canada N2B 3X9

Smooth, relaxed tilt for gentle repositioning