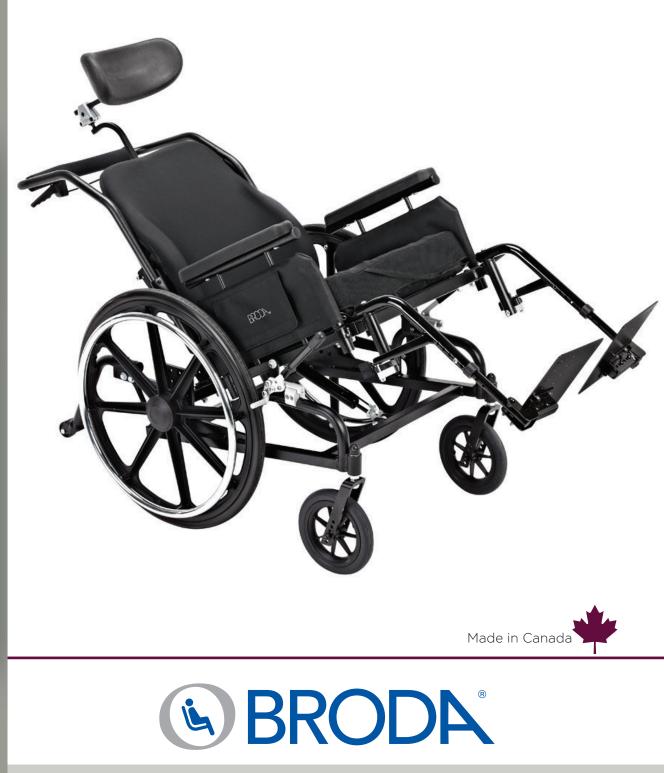

## SIMPLY DURABLE

BRODA Seating • 800-668-0637 • www.brodaseating.com • sales@brodaseating.com 560 Bingemans Centre Drive, Kitchener, ON Canada N2B 3X9

Smooth, relaxed tilt for gentle repositioning

## **Features**

- Powder coated tubular steel frame
- 45° of infinitely adjustable seat tilt
- Seat width: 16", 18", or 20"
- Adjustable seat to floor height: 14" 19"
- Adjustable seat depth: 16" 20"
- Adjustable back angle: 5°, 10°, 15°, 20°
- Height adjustable, removable arms
- Padded arm side panels
- Drop-In, Swing-Away Footrests
- Aluminum angle adjustable foot plates
- Mag wheels 20", 22", 24"
- Adjustable mag wheel positioning
- Mag wheel brake handle extensions
- Adjustable anti-tippers
- Swivel casters 5", 6", 8"
- Overall width = seat width + 9" including hand rims
- Weight capacity 250 lb. \*Seating and headrest not included