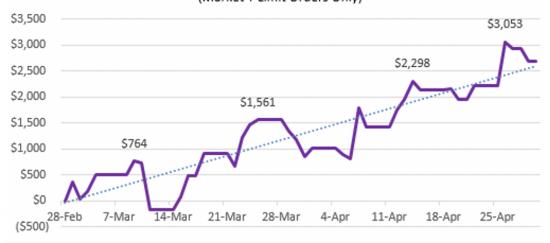

## **Cumulative Profits for Last 60 Days**

28 Feb - 30 Apr, 2021 (Market + Limit Orders Only)

| Security   | #Trades | Profit   | AvgWinRatio | AvgLoss        | AvgProfit | AvgTrd |
|------------|---------|----------|-------------|----------------|-----------|--------|
| GBPCHF 163 |         | \$7,333  | 76.1%       | -\$238         | \$134     | \$45   |
| NZDUSD     | 301     | \$10,179 | 75.7%       | -\$213         | \$113     | \$34   |
| AUDUSD     | 348     | \$9,972  | 74.1%       | -\$198         | \$108     | \$29   |
| GBPUSD     | 298     | \$11,177 | 73.8%       | -\$221         | \$129     | \$38   |
| USDJPY     | 244     | \$7,846  | 73.8%       | -\$206         | \$117     | \$32   |
| USDCHF     | 333     | \$9,440  | 73.6%       | -\$206         | \$112     | \$28   |
| EURJPY     | 143     | \$2,876  | 72.7%       | -\$268         | \$128     | \$20   |
| EURGBP     | 145     | \$5,832  | 72.4%       | -\$164         | \$118     | \$40   |
| GBPJPY     | 112     | \$1,678  | 72.1%       | -\$266         | \$124     | \$15   |
| EURUSD     | 393     | \$9,409  | 72.0%       | -\$226         | \$121     | \$24   |
| EURCHF     | 274     | \$5,290  | 71.9%       | -\$218         | \$112     | \$19   |
| USDCAD     | 261     | \$4,767  | 66.7%       | -\$253         | \$154     | \$18   |
| TOTAL      | 3.015   | \$85,799 | 72.9%       | -\$22 <b>3</b> | \$122     | \$29   |