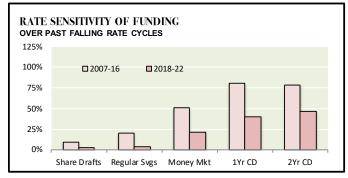

|
| 2004-07      | Rising        | 6%      | 13%     | 17%     | 63%  | 66%  |   | 2%      | 5%               | 41%    | 73% | 72% |
| 2016-18      | Rising        | 23%     | 39%     | 39%     | 81%  | 80%  |   | 1%      | 2%               | 15%    | 38% | 39% |
| 2020-Pres    | Rising        | 46%     | 95%     | 100%    | 93%  | 92%  |   | 2%      | 2%               | 14%    | 68% | 66% |
| Falling Rate | Environments: |         |         |         |      |      |   |         |                  |        |     |     |
| 2007-16      | Falling       | 1%      | 60%     | 62%     | 68%  | 65%  |   | 9%      | 20%              | 51%    | 81% | 78% |
| 2018-20      | Falling       | 35%     | 36%     | 37%     | 75%  | 75%  |   | 2%      | 4%               | 22%    | 40% | 47% |









Strategic Value is GREATER:

... when sensitivity is highest during rising rates

Strategic Value is LEAST:

... when sensitivity is lowest during rising rates

Strategic Value is GREATER:

... when sensitivity is highest during falling rates

Strategic Value is LEAST:

... when sensitivity is lowest during falling rates





Market Analysis

Strategic Solutions

Financial Investments

isk Management

Regulatory Expert

31 August 2024

#### INDICATIVE MATCHED FUNDING VARIABLES

|                     |       |        | 1yr    | 2yr    | 3yr    | 4yr    | 5yr    | 5yr     | 5yr      | 15yr     | 30yr     |
|---------------------|-------|--------|--------|--------|--------|--------|--------|---------|----------|----------|----------|
|                     |       | Cash   | Agy    | Agy