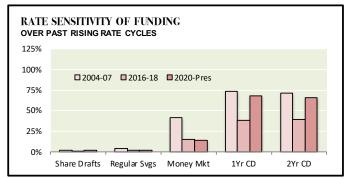

|     |
| 2004-07      | Rising        | 6%      | 13%     | 17%     | 63%  | 66%  |   | 2%      | 5%               | 41%    | 73% | 72% |
| 2016-18      | Rising        | 23%     | 39%     | 39%     | 81%  | 80%  |   | 1%      | 2%               | 15%    | 38% | 39% |
| 2020-Pres    | Rising        | 46%     | 95%     | 100%    | 93%  | 92%  |   | 2%      | 2%               | 14%    | 68% | 66% |
| Falling Rate | Environments: |         |         |         |      |      |   |         |                  |        |     |     |
| 2007-16      | Falling       | 1%      | 60%     | 62%     | 68%  | 65%  |   | 9%      | 20%              | 51%    | 81% | 78% |
| 2018-20      | Falling       | 35%     | 36%     | 37%     | 75%  | 75%  |   | 2%      | 4%               | 22%    | 40% | 47% |









Strategic Value is GREATER:

... when sensitivity is highest during rising rates

Strategic Value is LEAST:

... when sensitivity is lowest during rising rates

Strategic Value is GREATER:

... when sensitivity is highest during falling rates

Strategic Value is LEAST:

... when sensitivity is lowest during falling rates





Market Analysis

Strategic Solutions

Financial Investments

isk Management

Regulatory Expert

31 August 2024

#### INDICATIVE MATCHED FUNDING VARIABLES

|                     |       |        | 1yr    | 2yr    | 3yr    | 4yr    | 5yr    | 5yr     | 5yr      | 15yr     | 30yr     |
|---------------------|-------|--------|--------|--------|--------|--------|--------|---------|----------|----------|----------|
|                     |       | Cash   | Agy    | Agy