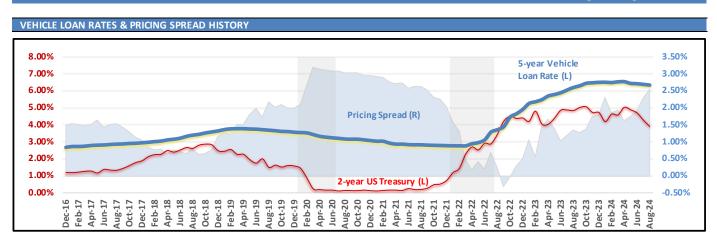

Market Analysis

Strategic Solutions

Financial Investments

isk Management

Regulatory Expert

31 August 2024

1

|                  |         |         |         |         |         |          |          |        |        | •      | ISC 202 |
|------------------|---------|---------|---------|---------|---------|----------|----------|--------|--------|--------|---------|
|                  | Classic | Unsec   | New Veh | New Veh | New Veh | Used Veh | Used Veh | HE     | HE     | FRM    | FRM     |
|                  | CCd     | 36mo    | 48mo    | 60mo    | 72mo    | 48mo     | 60mo     | LOC    | 10yr   | 15yr   | 30yr    |
|                  |         |         |         |         |         |          |          |        |        |        |         |
| Inited States-   | 12.259/ | 10.00%  | 6 229/  | 6.359/  | 6 639/  | C 459/   | C F79/   | 0.450/ | 7 550/ | F 730/ | 6 200/  |
| National Average | 13.35%  | 10.99%  | 6.23%   | 6.35%   | 6.63%   | 6.45%    | 6.57%    | 8.45%  | 7.55%  | 5.72%  | 6.20%   |
|                  |         |         |         |         |         |          |          |        |        |        |         |
| Mid-South-       | 12.73%  | 11.04%  | 6.12%   | 6.24%   | 6.55%   | 6.37%    | 6.49%    | 8.16%  | 7.91%  | 5.72%  | 6.20%   |
| Texas            | 12.83%  | 10.77%  | 5.96%   | 6.07%   | 6.33%   | 6.19%    | 6.31%    | 8.48%  | 7.16%  | 5.72%  | 6.20%   |
| Oklahoma         | 12.05%  | 11.26%  | 6.58%   | 6.64%   | 6.89%   | 6.76%    | 6.80%    | 8.08%  | 8.08%  | 5.72%  | 6.20%   |
| Louisiana        | 12.87%  | 10.74%  | 6.18%   | 6.31%   | 6.61%   | 6.43%    | 6.58%    | 8.62%  | 8.00%  | 5.72%  | 6.20%   |
| Arkansas         | 12.44%  | 11.50%  | 5.82%   | 5.97%   | 6.32%   | 6.19%    | 6.34%    | 7.27%  | 8.06%  | 5.72%  | 6.20%   |
| Missouri         | 13.45%  | 10.94%  | 6.05%   | 6.21%   | 6.61%   | 6.29%    | 6.44%    | 8.33%  | 8.24%  | 5.72%  | 6.20%   |
| Mountain West-   | 13.81%  | 11.44%  | 6.46%   | 6.53%   | 6.77%   | 6.57%    | 6.63%    | 8.62%  | 7.84%  | 5.72%  | 6.20%   |
| Arizona          | 13.87%  | 11.62%  | 6.61%   | 6.69%   | 6.95%   | 6.73%    | 6.81%    | 8.80%  | 7.61%  | 5.72%  | 6.20%   |
| New Mexico       | 12.41%  | 10.82%  | 6.19%   | 6.32%   | 6.57%   | 6.45%    | 6.59%    | 8.45%  | 7.39%  | 5.72%  | 6.20%   |
| Utah             | 13.58%  | 11.70%  | 6.39%   | 6.44%   | 6.72%   | 6.41%    | 6.46%    | 8.57%  | 7.66%  | 5.72%  | 6.20%   |
| Colorado         | 14.84%  | 11.18%  | 6.49%   | 6.50%   | 6.73%   | 6.56%    | 6.58%    | 8.83%  | 8.10%  | 5.72%  | 6.20%   |
| Idaho            | 14.33%  | 11.90%  | 6.64%   | 6.68%   | 6.87%   | 6.71%    | 6.70%    | 8.44%  | 8.43%  | 5.72%  | 6.20%   |
| idano            | 11.3370 | 11.50%  | 0.0170  | 0.0070  | 0.0770  | 0.7170   | 0.7070   | 0.1170 | 0.1370 | 3.7270 | 0.2070  |
| West-            | 13.13%  | 10.96%  | 6.19%   | 6.29%   | 6.48%   | 6.45%    | 6.56%    | 8.56%  | 7.97%  | 5.72%  | 6.20%   |
| California       | 13.65%  | 10.91%  | 6.29%   | 6.39%   | 6.65%   | 6.45%    | 6.56%    | 8.66%  | 7.81%  | 5.72%  | 6.20%   |
| Oregon           | 13.04%  | 12.37%  | 6.44%   | 6.52%   | 6.64%   | 6.60%    | 6.69%    | 8.63%  | 7.91%  | 5.72%  | 6.20%   |
| Washington       | 12.88%  | 11.29%  | 6.53%   | 6.61%   | 6.71%   | 6.62%    | 6.71%    | 8.78%  | 8.15%  | 5.72%  | 6.20%   |
| Hawaii           | 12.45%  | 8.73%   | 5.72%   | 5.85%   | 6.15%   | 6.36%    | 6.51%    | 8.15%  | 8.06%  | 5.72%  | 6.20%   |
| Nevada           | 13.61%  | 11.49%  | 5.95%   | 6.06%   | 6.27%   | 6.21%    | 6.32%    | 8.60%  | 7.92%  | 5.72%  | 6.20%   |
|                  |         |         |         |         |         |          |          |        |        |        |         |
| Midwest-         | 13.74%  | 11.22%  | 6.25%   | 6.34%   | 6.62%   | 6.50%    | 6.58%    | 8.32%  | 7.60%  | 5.72%  | 6.20%   |
| Illinois         | 13.99%  | 11.11%  | 5.97%   | 6.06%   | 6.40%   | 6.50%    | 6.59%    | 8.25%  | 7.74%  | 5.72%  | 6.20%   |
| Ohio             | 13.54%  | 11.13%  | 6.22%   | 6.26%   | 6.51%   | 6.42%    | 6.47%    | 8.38%  | 7.72%  | 5.72%  | 6.20%   |
| Michigan         | 13.35%  | 11.04%  | 6.55%   | 6.65%   | 6.90%   | 6.64%    | 6.73%    | 8.24%  | 7.60%  | 5.72%  | 6.20%   |
| Wisconsin        | 13.71%  | 11.52%  | 6.30%   | 6.39%   | 6.67%   | 6.47%    | 6.55%    | 8.32%  | 7.33%  | 5.72%  | 6.20%   |
| Indiana          | 14.13%  | 11.28%  | 6.23%   | 6.34%   | 6.61%   | 6.49%    | 6.57%    | 8.39%  | 7.63%  | 5.72%  | 6.20%   |
| South-           | 13.79%  | 11.02%  | 5.82%   | 5.98%   | 6.27%   | 6.16%    | 6.32%    | 8.44%  | 7.76%  | 5.72%  | 6.20%   |
| Florida          | 13.85%  | 10.63%  | 5.76%   | 5.92%   | 6.14%   | 6.09%    | 6.24%    | 8.46%  | 7.39%  | 5.72%  | 6.20%   |
| Georgia          | 15.81%  | 10.74%  | 5.68%   | 5.77%   | 6.06%   | 6.03%    | 6.18%    | 8.39%  | 8.29%  | 5.72%  | 6.20%   |
| South Carolina   | 13.83%  | 11.17%  | 5.88%   | 5.99%   | 6.22%   | 6.23%    | 6.39%    | 8.32%  | 8.14%  | 5.72%  | 6.20%   |
| Alabama          | 13.22%  | 10.71%  | 5.92%   | 6.11%   | 6.52%   | 6.11%    | 6.30%    | 8.46%  | 7.81%  | 5.72%  | 6.20%   |
| North Carolina   | 13.00%  | 11.59%  | 5.93%   | 6.06%   | 6.30%   | 6.35%    | 6.46%    | 8.48%  | 7.59%  | 5.72%  | 6.20%   |
| West Virginia    | 13.00%  | 11.26%  | 5.74%   | 6.00%   | 6.37%   | 6.12%    | 6.35%    | 8.55%  | 7.32%  | 5.72%  | 6.20%   |
| Vande and        | 42.0701 | 10.000/ | C 400/  | C 300/  | C 740/  | C 430/   | C FF9/   | 0.330/ | 7.400/ | F 730/ | C 2001  |
| Northeast-       | 12.87%  | 10.88%  | 6.19%   | 6.30%   | 6.74%   | 6.43%    | 6.55%    | 8.22%  | 7.19%  | 5.72%  | 6.20%   |
| New York         | 12.70%  | 11.27%  | 6.45%   | 6.53%   | 6.94%   | 6.57%    | 6.66%    | 8.17%  | 7.09%  | 5.72%  | 6.20%   |
| Massachusetts    | 12.72%  | 11.29%  | 6.47%   | 6.55%   | 6.96%   | 6.59%    | 6.68%    | 8.19%  | 7.11%  | 5.72%  | 6.20%   |
| Pennsylvania     | 12.12%  | 10.62%  | 6.20%   | 6.33%   | 6.90%   | 6.48%    | 6.60%    | 8.21%  | 6.88%  | 5.72%  | 6.20%   |
| New Jersey       | 13.42%  | 10.95%  | 5.91%   | 6.04%   | 6.41%   | 6.33%    | 6.47%    | 8.26%  | 7.39%  | 5.72%  | 6.20%   |
| Maryland         | 13.41%  | 10.29%  | 5.91%   | 6.07%   | 6.48%   | 6.16%    | 6.32%    | 8.26%  | 7.46%  | 5.72%  | 6.20%   |