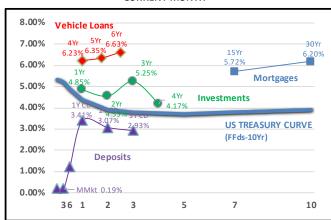

Market Analysis

Strategic Solutions

Financial Investments

isk Management

Regulatory Expert

31 August 2024

1

|                  |         |         |         |         |         |          |          |        |        | •      | ISC 202 |
|------------------|---------|---------|---------|---------|---------|----------|----------|--------|--------|--------|---------|
|                  | Classic | Unsec   | New Veh | New Veh | New Veh | Used Veh | Used Veh | HE     | HE     | FRM    | FRM     |
|                  | CCd     | 36mo    | 48mo    | 60mo    | 72mo    | 48mo     | 60mo     | LOC    | 10yr   | 15yr   | 30yr    |
|                  |         |         |         |         |         |          |          |        |        |        |         |
| Inited States-   | 12.259/ | 10.00%  | 6 229/  | 6.359/  | 6 639/  | C 459/   | C F79/   | 0.450/ | 7 550/ | F 730/ | 6 200/  |
| National Average | 13.35%  | 10.99%  | 6.23%   | 6.35%   | 6.63%   | 6.45%    | 6.57%    | 8.45%  | 7.55%  | 5.72%  | 6.20%   |
|                  |         |         |         |         |         |          |          |        |        |        |         |
| Mid-South-       | 12.73%  | 11.04%  | 6.12%   | 6.24%   | 6.55%   | 6.37%    | 6.49%    | 8.16%  | 7.91%  | 5.72%  | 6.20%   |
| Texas            | 12.83%  | 10.77%  | 5.96%   | 6.07%   | 6.33%   | 6.19%    | 6.31%    | 8.48%  | 7.16%  | 5.72%  | 6.20%   |
| Oklahoma         | 12.05%  | 11.26%  | 6.58%   | 6.64%   | 6.89%   | 6.76%    | 6.80%    | 8.08%  | 8.08%  | 5.72%  | 6.20%   |
| Louisiana        | 12.87%  | 10.74%  | 6.18%   | 6.31%   | 6.61%   | 6.43%    | 6.58%    | 8.62%  | 8.00%  | 5.72%  | 6.20%   |
| Arkansas         | 12.44%  | 11.50%  | 5.82%   | 5.97%   | 6.32%   | 6.19%    | 6.34%    | 7.27%  | 8.06%  | 5.72%  | 6.20%   |
| Missouri         | 13.45%  | 10.94%  | 6.05%   | 6.21%   | 6.61%   | 6.29%    | 6.44%    | 8.33%  | 8.24%  | 5.72%  | 6.20%   |
| Mountain West-   | 13.81%  | 11.44%  | 6.46%   | 6.53%   | 6.77%   | 6.57%    | 6.63%    | 8.62%  | 7.84%  | 5.72%  | 6.20%   |
| Arizona          | 13.87%  | 11.62%  | 6.61%   | 6.69%   | 6.95%   | 6.73%    | 6.81%    | 8.80%  | 7.61%  | 5.72%  | 6.20%   |
| New Mexico       | 12.41%  | 10.82%  | 6.19%   | 6.32%   | 6.57%   | 6.45%    | 6.59%    | 8.45%  | 7.39%  | 5.72%  | 6.20%   |
| Utah             | 13.58%  | 11.70%  | 6.39%   | 6.44%   | 6.72%   | 6.41%    | 6.46%    | 8.57%  | 7.66%  | 5.72%  | 6.20%   |
| Colorado         | 14.84%  | 11.18%  | 6.49%   | 6.50%   | 6.73%   | 6.56%    | 6.58%    | 8.83%  | 8.10%  | 5.72%  | 6.20%   |
| Idaho            | 14.33%  | 11.90%  | 6.64%   | 6.68%   | 6.87%   | 6.71%    | 6.70%    | 8.44%  | 8.43%  | 5.72%  | 6.20%   |
| idano            | 11.3370 | 11.50%  | 0.0170  | 0.0070  | 0.0770  | 0.7170   | 0.7070   | 0.1170 | 0.1370 | 3.7270 | 0.2070  |
| West-            | 13.13%  | 10.96%  | 6.19%   | 6.29%   | 6.48%   | 6.45%    | 6.56%    | 8.56%  | 7.97%  | 5.72%  | 6.20%   |
| California       | 13.65%  | 10.91%  | 6.29%   | 6.39%   | 6.65%   | 6.45%    | 6.56%    | 8.66%  | 7.81%  | 5.72%  | 6.20%   |
| Oregon           | 13.04%  | 12.37%  | 6.44%   | 6.52%   | 6.64%   | 6.60%    | 6.69%    | 8.63%  | 7.91%  | 5.72%  | 6.20%   |
| Washington       | 12.88%  | 11.29%  | 6.53%   | 6.61%   | 6.71%   | 6.62%    | 6.71%    | 8.78%  | 8.15%  | 5.72%  | 6.20%   |
| Hawaii           | 12.45%  | 8.73%   | 5.72%   | 5.85%   | 6.15%   | 6.36%    | 6.51%    | 8.15%  | 8.06%  | 5.72%  | 6.20%   |
| Nevada           | 13.61%  | 11.49%  | 5.95%   | 6.06%   | 6.27%   | 6.21%    | 6.32%    | 8.60%  | 7.92%  | 5.72%  | 6.20%   |
|                  |         |         |         |         |         |          |          |        |        |        |         |
| Midwest-         | 13.74%  | 11.22%  | 6.25%   | 6.34%   | 6.62%   | 6.50%    | 6.58%    | 8.32%  | 7.60%  | 5.72%  | 6.20%   |
| Illinois         | 13.99%  | 11.11%  | 5.97%   | 6.06%   | 6.40%   | 6.50%    | 6.59%    | 8.25%  | 7.74%  | 5.72%  | 6.20%   |
| Ohio             | 13.54%  | 11.13%  | 6.22%   | 6.26%   | 6.51%   | 6.42%    | 6.47%    | 8.38%  | 7.72%  | 5.72%  | 6.20%   |
| Michigan         | 13.35%  | 11.04%  | 6.55%   | 6.65%   | 6.90%   | 6.64%    | 6.73%    | 8.24%  | 7.60%  | 5.72%  | 6.20%   |
| Wisconsin        | 13.71%  | 11.52%  | 6.30%   | 6.39%   | 6.67%   | 6.47%    | 6.55%    | 8.32%  | 7.33%  | 5.72%  | 6.20%   |
| Indiana          | 14.13%  | 11.28%  | 6.23%   | 6.34%   | 6.61%   | 6.49%    | 6.57%    | 8.39%  | 7.63%  | 5.72%  | 6.20%   |
| South-           | 13.79%  | 11.02%  | 5.82%   | 5.98%   | 6.27%   | 6.16%    | 6.32%    | 8.44%  | 7.76%  | 5.72%  | 6.20%   |
| Florida          | 13.85%  | 10.63%  | 5.76%   | 5.92%   | 6.14%   | 6.09%    | 6.24%    | 8.46%  | 7.39%  | 5.72%  | 6.20%   |
| Georgia          | 15.81%  | 10.74%  | 5.68%   | 5.77%   | 6.06%   | 6.03%    | 6.18%    | 8.39%  | 8.29%  | 5.72%  | 6.20%   |
| South Carolina   | 13.83%  | 11.17%  | 5.88%   | 5.99%   | 6.22%   | 6.23%    | 6.39%    | 8.32%  | 8.14%  | 5.72%  | 6.20%   |
| Alabama          | 13.22%  | 10.71%  | 5.92%   | 6.11%   | 6.52%   | 6.11%    | 6.30%    | 8.46%  | 7.81%  | 5.72%  | 6.20%   |
| North Carolina   | 13.00%  | 11.59%  | 5.93%   | 6.06%   | 6.30%   | 6.35%    | 6.46%    | 8.48%  | 7.59%  | 5.72%  | 6.20%   |
| West Virginia    | 13.00%  | 11.26%  | 5.74%   | 6.00%   | 6.37%   | 6.12%    | 6.35%    | 8.55%  | 7.32%  | 5.72%  | 6.20%   |
| Vande and        | 42.0701 | 10.000/ | C 400/  | C 300/  | C 740/  | C 430/   | C FF9/   | 0.330/ | 7.400/ | F 730/ | C 2001  |
| Northeast-       | 12.87%  | 10.88%  | 6.19%   | 6.30%   | 6.74%   | 6.43%    | 6.55%    | 8.22%  | 7.19%  | 5.72%  | 6.20%   |
| New York         | 12.70%  | 11.27%  | 6.45%   | 6.53%   | 6.94%   | 6.57%    | 6.66%    | 8.17%  | 7.09%  | 5.72%  | 6.20%   |
| Massachusetts    | 12.72%  | 11.29%  | 6.47%   | 6.55%   | 6.96%   | 6.59%    | 6.68%    | 8.19%  | 7.11%  | 5.72%  | 6.20%   |
| Pennsylvania     | 12.12%  | 10.62%  | 6.20%   | 6.33%   | 6.90%   | 6.48%    | 6.60%    | 8.21%  | 6.88%  | 5.72%  | 6.20%   |
| New Jersey       | 13.42%  | 10.95%  | 5.91%   | 6.04%   | 6.41%   | 6.33%    | 6.47%    | 8.26%  | 7.39%  | 5.72%  | 6.20%   |
| Maryland         | 13.41%  | 10.29%  | 5.91%   | 6.07%   | 6.48%   | 6.16%    | 6.32%    | 8.26%  | 7.46%  | 5.72%  | 6.20%   |