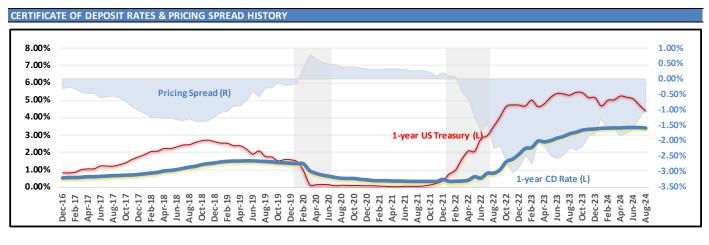

| J.U-1/            | 1.07/0 | 2.27/0     | 0.10/0 | J. 7-70 | 0.00/0 | 0.7570   | 0.0770    | 0.5570 | 0.51/0 | 0.01/0 | 0.05/0 | 0.7070 | _,, 00         |



Market Analysis

Strategic Solutions

inancial Investments

Risk Management

Regulatory Expert

31 August 2024

#### HISTORICAL MARKET RATES AND PRICING SPREADS

Through: 31 August 2024









## MERIDIAN ECONOMICS

**Trusted Insight, Effective Solutions** 



**Business & Industry Consulting** 

Market Analysis

Strategic Solutions

Financial Investments

Risk Management

**Regulatory Expert** 

31 August 2024

#### **CYCLICAL NATIONAL LOAN & SHARE RATE SENSITIVITY**

|              |               | EARNING | ASSETS  |         |      |      | _ | FUNDING | <b>OBLIGATIO</b> | NS     |     |     |
|--------------|---------------|---------|---------|---------|------|------|---|---------|------------------|--------|-----|-----|
|              |               | Credit  | 4Yr     | 5Yr     | 15Yr | 30Yr |   | Share   | Regular          | Money  | 1Yr | 2Yr |
| CYCLE        |               | Cards   | Vehicle | Vehicle | FLM  | FLM  |   | Drafts  | Savings          | Market | CD