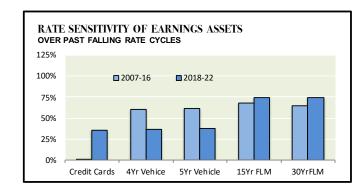

|     |
| 2004-07      | Rising        | 6%      | 13%     | 17%     | 63%  | 66%  |   | 2%      | 5%               | 41%    | 73% | 72% |
| 2016-18      | Rising        | 23%     | 39%     | 39%     | 81%  | 80%  |   | 1%      | 2%               | 15%    | 38% | 39% |
| 2020-Pres    | Rising        | 46%     | 95%     | 100%    | 93%  | 92%  |   | 2%      | 2%               | 14%    | 68% | 66% |
| Falling Rate | Environments: |         |         |         |      |      |   |         |                  |        |     |     |
| 2007-16      | Falling       | 1%      | 60%     | 62%     | 68%  | 65%  |   | 9%      | 20%              | 51%    | 81% | 78% |
| 2018-20      | Falling       | 35%     | 36%     | 37%     | 75%  | 75%  |   | 2%      | 4%               | 22%    | 40% | 47% |









Strategic Value is GREATER:

... when sensitivity is highest during rising rates

Strategic Value is LEAST:

... when sensitivity is lowest during rising rates

Strategic Value is GREATER:

... when sensitivity is highest during falling rates

Strategic Value is LEAST:

... when sensitivity is lowest during falling rates





Market Analysis

Strategic Solutions

Financial Investments

isk Management

Regulatory Expert

31 August 2024

#### INDICATIVE MATCHED FUNDING VARIABLES

|                     |       |        | 1yr    | 2yr    | 3yr    | 4yr    | 5yr    | 5yr     | 5yr      | 15yr     | 30yr     |
|---------------------|-------|--------|--------|--------|--------|--------|--------|---------|----------|----------|----------|
|                     |       | Cash   | Agy    | Agy