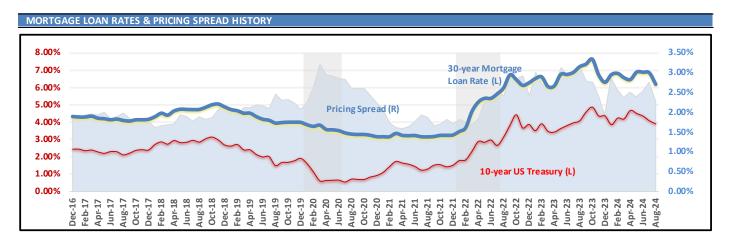

Market Analysis

Strategic Solutions

Financial Investments

isk Management

Regulatory Expert

31 August 2024

1

|                  |         |         |         |         |         |          |          |        |        | •      | ISC 202 |
|------------------|---------|---------|---------|---------|---------|----------|----------|--------|--------|--------|---------|
|                  | Classic | Unsec   | New Veh | New Veh | New Veh | Used Veh | Used Veh | HE     | HE     | FRM    | FRM     |
|                  | CCd     | 36mo    | 48mo    | 60mo    | 72mo    | 48mo     | 60mo     | LOC    | 10yr   | 15yr   | 30yr    |
|                  |         |         |         |         |         |          |          |        |        |        |         |
| Inited States-   | 12.259/ | 10.00%  | 6 229/  | 6.359/  | 6 639/  | C 459/   | C F79/   | 0.450/ | 7 550/ | F 730/ | 6 200/  |
| National Average | 13.35%  | 10.99%  | 6.23%   | 6.35%   | 6.63%   | 6.45%    | 6.57%    | 8.45%  | 7.55%  | 5.72%  | 6.20%   |
|                  |         |         |         |         |         |          |          |        |        |        |         |
| Mid-South-       | 12.73%  | 11.04%  | 6.12%   | 6.24%   | 6.55%   | 6.37%    | 6.49%    | 8.16%  | 7.91%  | 5.72%  | 6.20%   |
| Texas            | 12.83%  | 10.77%  | 5.96%   | 6.07%   | 6.33%   | 6.19%    | 6.31%    | 8.48%  | 7.16%  | 5.72%  | 6.20%   |
| Oklahoma         | 12.05%  | 11.26%  | 6.58%   | 6.64%   | 6.89%   | 6.76%    | 6.80%    | 8.08%  | 8.08%  | 5.72%  | 6.20%   |
| Louisiana        | 12.87%  | 10.74%  | 6.18%   | 6.31%   | 6.61%   | 6.43%    | 6.58%    | 8.62%  | 8.00%  | 5.72%  | 6.20%   |
| Arkansas         | 12.44%  | 11.50%  | 5.82%   | 5.97%   | 6.32%   | 6.19%    | 6.34%    | 7.27%  | 8.06%  | 5.72%  | 6.20%   |
| Missouri         | 13.45%  | 10.94%  | 6.05%   | 6.21%   | 6.61%   | 6.29%    | 6.44%    | 8.33%  | 8.24%  | 5.72%  | 6.20%   |
| Mountain West-   | 13.81%  | 11.44%  | 6.46%   | 6.53%   | 6.77%   | 6.57%    | 6.63%    | 8.62%  | 7.84%  | 5.72%  | 6.20%   |
| Arizona          | 13.87%  | 11.62%  | 6.61%   | 6.69%   | 6.95%   | 6.73%    | 6.81%    | 8.80%  | 7.61%  | 5.72%  | 6.20%   |
| New Mexico       | 12.41%  | 10.82%  | 6.19%   | 6.32%   | 6.57%   | 6.45%    | 6.59%    | 8.45%  | 7.39%  | 5.72%  | 6.20%   |
| Utah             | 13.58%  | 11.70%  | 6.39%   | 6.44%   | 6.72%   | 6.41%    | 6.46%    | 8.57%  | 7.66%  | 5.72%  | 6.20%   |
| Colorado         | 14.84%  | 11.18%  | 6.49%   | 6.50%   | 6.73%   | 6.56%    | 6.58%    | 8.83%  | 8.10%  | 5.72%  | 6.20%   |
| Idaho            | 14.33%  | 11.90%  | 6.64%   | 6.68%   | 6.87%   | 6.71%    | 6.70%    | 8.44%  | 8.43%  | 5.72%  | 6.20%   |
| idano            | 11.3370 | 11.50%  | 0.0170  | 0.0070  | 0.0770  | 0.7170   | 0.7070   | 0.1170 | 0.1370 | 3.7270 | 0.2070  |
| West-            | 13.13%  | 10.96%  | 6.19%   | 6.29%   | 6.48%   | 6.45%    | 6.56%    | 8.56%  | 7.97%  | 5.72%  | 6.20%   |
| California       | 13.65%  | 10.91%  | 6.29%   | 6.39%   | 6.65%   | 6.45%    | 6.56%    | 8.66%  | 7.81%  | 5.72%  | 6.20%   |
| Oregon           | 13.04%  | 12.37%  | 6.44%   | 6.52%   | 6.64%   | 6.60%    | 6.69%    | 8.63%  | 7.91%  | 5.72%  | 6.20%   |
| Washington       | 12.88%  | 11.29%  | 6.53%   | 6.61%   | 6.71%   | 6.62%    | 6.71%    | 8.78%  | 8.15%  | 5.72%  | 6.20%   |
| Hawaii           | 12.45%  | 8.73%   | 5.72%   | 5.85%   | 6.15%   | 6.36%    | 6.51%    | 8.15%  | 8.06%  | 5.72%  | 6.20%   |
| Nevada           | 13.61%  | 11.49%  | 5.95%   | 6.06%   | 6.27%   | 6.21%    | 6.32%    | 8.60%  | 7.92%  | 5.72%  | 6.20%   |
|                  |         |         |         |         |         |          |          |        |        |        |         |
| Midwest-         | 13.74%  | 11.22%  | 6.25%   | 6.34%   | 6.62%   | 6.50%    | 6.58%    | 8.32%  | 7.60%  | 5.72%  | 6.20%   |
| Illinois         | 13.99%  | 11.11%  | 5.97%   | 6.06%   | 6.40%   | 6.50%    | 6.59%    | 8.25%  | 7.74%  | 5.72%  | 6.20%   |
| Ohio             | 13.54%  | 11.13%  | 6.22%   | 6.26%   | 6.51%   | 6.42%    | 6.47%    | 8.38%  | 7.72%  | 5.72%  | 6.20%   |
| Michigan         | 13.35%  | 11.04%  | 6.55%   | 6.65%   | 6.90%   | 6.64%    | 6.73%    | 8.24%  | 7.60%  | 5.72%  | 6.20%   |
| Wisconsin        | 13.71%  | 11.52%  | 6.30%   | 6.39%   | 6.67%   | 6.47%    | 6.55%    | 8.32%  | 7.33%  | 5.72%  | 6.20%   |
| Indiana          | 14.13%  | 11.28%  | 6.23%   | 6.34%   | 6.61%   | 6.49%    | 6.57%    | 8.39%  | 7.63%  | 5.72%  | 6.20%   |
| South-           | 13.79%  | 11.02%  | 5.82%   | 5.98%   | 6.27%   | 6.16%    | 6.32%    | 8.44%  | 7.76%  | 5.72%  | 6.20%   |
| Florida          | 13.85%  | 10.63%  | 5.76%   | 5.92%   | 6.14%   | 6.09%    | 6.24%    | 8.46%  | 7.39%  | 5.72%  | 6.20%   |
| Georgia          | 15.81%  | 10.74%  | 5.68%   | 5.77%   | 6.06%   | 6.03%    | 6.18%    | 8.39%  | 8.29%  | 5.72%  | 6.20%   |
| South Carolina   | 13.83%  | 11.17%  | 5.88%   | 5.99%   | 6.22%   | 6.23%    | 6.39%    | 8.32%  | 8.14%  | 5.72%  | 6.20%   |
| Alabama          | 13.22%  | 10.71%  | 5.92%   | 6.11%   | 6.52%   | 6.11%    | 6.30%    | 8.46%  | 7.81%  | 5.72%  | 6.20%   |
| North Carolina   | 13.00%  | 11.59%  | 5.93%   | 6.06%   | 6.30%   | 6.35%    | 6.46%    | 8.48%  | 7.59%  | 5.72%  | 6.20%   |
| West Virginia    | 13.00%  | 11.26%  | 5.74%   | 6.00%   | 6.37%   | 6.12%    | 6.35%    | 8.55%  | 7.32%  | 5.72%  | 6.20%   |
| Vande and        | 42.0701 | 10.000/ | C 400/  | C 300/  | C 740/  | C 430/   | C FF9/   | 0.330/ | 7.400/ | F 730/ | C 2001  |
| Northeast-       | 12.87%  | 10.88%  | 6.19%   | 6.30%   | 6.74%   | 6.43%    | 6.55%    | 8.22%  | 7.19%  | 5.72%  | 6.20%   |
| New York         | 12.70%  | 11.27%  | 6.45%   | 6.53%   | 6.94%   | 6.57%    | 6.66%    | 8.17%  | 7.09%  | 5.72%  | 6.20%   |
| Massachusetts    | 12.72%  | 11.29%  | 6.47%   | 6.55%   | 6.96%   | 6.59%    | 6.68%    | 8.19%  | 7.11%  | 5.72%  | 6.20%   |
| Pennsylvania     | 12.12%  | 10.62%  | 6.20%   | 6.33%   | 6.90%   | 6.48%    | 6.60%    | 8.21%  | 6.88%  | 5.72%  | 6.20%   |
| New Jersey       | 13.42%  | 10.95%  | 5.91%   | 6.04%   | 6.41%   | 6.33%    | 6.47%    | 8.26%  | 7.39%  | 5.72%  | 6.20%   |
| Maryland         | 13.41%  | 10.29%  | 5.91%   | 6.07%   | 6.48%   | 6.16%    | 6.32%    | 8.26%  | 7.46%  | 5.72%  | 6.20%   |