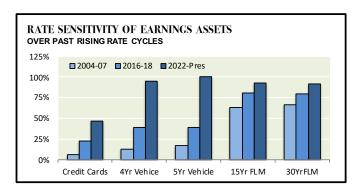

|     |
| 2004-07      | Rising        | 6%      | 13%     | 17%     | 63%  | 66%  |   | 2%      | 5%               | 41%    | 73% | 72% |
| 2016-18      | Rising        | 23%     | 39%     | 39%     | 81%  | 80%  |   | 1%      | 2%               | 15%    | 38% | 39% |
| 2020-Pres    | Rising        | 46%     | 95%     | 100%    | 93%  | 92%  |   | 2%      | 2%               | 14%    | 68% | 66% |
| Falling Rate | Environments: |         |         |         |      |      |   |         |                  |        |     |     |
| 2007-16      | Falling       | 1%      | 60%     | 62%     | 68%  | 65%  |   | 9%      | 20%              | 51%    | 81% | 78% |
| 2018-20      | Falling       | 35%     | 36%     | 37%     | 75%  | 75%  |   | 2%      | 4%               | 22%    | 40% | 47% |









Strategic Value is GREATER:

... when sensitivity is highest during rising rates

Strategic Value is LEAST:

... when sensitivity is lowest during rising rates

Strategic Value is GREATER:

... when sensitivity is highest during falling rates

Strategic Value is LEAST:

... when sensitivity is lowest during falling rates





Market Analysis

Strategic Solutions

Financial Investments

isk Management

Regulatory Expert

31 August 2024

#### INDICATIVE MATCHED FUNDING VARIABLES

|                     |       |        | 1yr    | 2yr    | 3yr    | 4yr    | 5yr    | 5yr     | 5yr      | 15yr     | 30yr     |
|---------------------|-------|--------|--------|--------|--------|--------|--------|---------|----------|----------|----------|
|                     |       | Cash   | Agy    | A