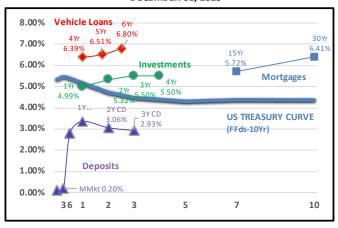

Market Analysis

Strategic Solutions

Financial Investments

isk Management

Regulatory Expert

31 August 2024

1

|                  |         |         |         |         |         |          |          |        |        | •      | ISC 202 |
|------------------|---------|---------|---------|---------|---------|----------|----------|--------|--------|--------|---------|
|                  | Classic | Unsec   | New Veh | New Veh | New Veh | Used Veh | Used Veh | HE     | HE     | FRM    | FRM     |
|                  | CCd     | 36mo    | 48mo    | 60mo    | 72mo    | 48mo     | 60mo     | LOC    | 10yr   | 15yr   | 30yr    |
|                  |         |         |         |         |         |          |          |        |        |        |         |
| Inited States-   | 12.259/ | 10.00%  | 6 229/  | 6.359/  | 6 639/  | C 459/   | C F79/   | 0.450/ | 7 550/ | F 730/ | 6 200/  |
| National Average | 13.35%  | 10.99%  | 6.23%   | 6.35%   | 6.63%   | 6.45%    | 6.57%    | 8.45%  | 7.55%  | 5.72%  | 6.20%   |
|                  |         |         |         |         |         |          |          |        |        |        |         |
| Mid-South-       | 12.73%  | 11.04%  | 6.12%   | 6.24%   | 6.55%   | 6.37%    | 6.49%    | 8.16%  | 7.91%  | 5.72%  | 6.20%   |
| Texas            | 12.83%  | 10.77%  | 5.96%   | 6.07%   | 6.33%   | 6.19%    | 6.31%    | 8.48%  | 7.16%  | 5.72%  | 6.20%   |
| Oklahoma         | 12.05%  | 11.26%  | 6.58%   | 6.64%   | 6.89%   | 6.76%    | 6.80%    | 8.08%  | 8.08%  | 5.72%  | 6.20%   |
| Louisiana        | 12.87%  | 10.74%  | 6.18%   | 6.31%   | 6.61%   | 6.43%    | 6.58%    | 8.62%  | 8.00%  | 5.72%  | 6.20%   |
| Arkansas         | 12.44%  | 11.50%  | 5.82%   | 5.97%   | 6.32%   | 6.19%    | 6.34%    | 7.27%  | 8.06%  | 5.72%  | 6.20%   |
| Missouri         | 13.45%  | 10.94%  | 6.05%   | 6.21%   | 6.61%   | 6.29%    | 6.44%    | 8.33%  | 8.24%  | 5.72%  | 6.20%   |
| Mountain West-   | 13.81%  | 11.44%  | 6.46%   | 6.53%   | 6.77%   | 6.57%    | 6.63%    | 8.62%  | 7.84%  | 5.72%  | 6.20%   |
| Arizona          | 13.87%  | 11.62%  | 6.61%   | 6.69%   | 6.95%   | 6.73%    | 6.81%    | 8.80%  | 7.61%  | 5.72%  | 6.20%   |
| New Mexico       | 12.41%  | 10.82%  | 6.19%   | 6.32%   | 6.57%   | 6.45%    | 6.59%    | 8.45%  | 7.39%  | 5.72%  | 6.20%   |
| Utah             | 13.58%  | 11.70%  | 6.39%   | 6.44%   | 6.72%   | 6.41%    | 6.46%    | 8.57%  | 7.66%  | 5.72%  | 6.20%   |
| Colorado         | 14.84%  | 11.18%  | 6.49%   | 6.50%   | 6.73%   | 6.56%    | 6.58%    | 8.83%  | 8.10%  | 5.72%  | 6.20%   |
| Idaho            | 14.33%  | 11.90%  | 6.64%   | 6.68%   | 6.87%   | 6.71%    | 6.70%    | 8.44%  | 8.43%  | 5.72%  | 6.20%   |
| idano            | 11.3370 | 11.50%  | 0.0170  | 0.0070  | 0.0770  | 0.7170   | 0.7070   | 0.1170 | 0.1370 | 3.7270 | 0.2070  |
| West-            | 13.13%  | 10.96%  | 6.19%   | 6.29%   | 6.48%   | 6.45%    | 6.56%    | 8.56%  | 7.97%  | 5.72%  | 6.20%   |
| California       | 13.65%  | 10.91%  | 6.29%   | 6.39%   | 6.65%   | 6.45%    | 6.56%    | 8.66%  | 7.81%  | 5.72%  | 6.20%   |
| Oregon           | 13.04%  | 12.37%  | 6.44%   | 6.52%   | 6.64%   | 6.60%    | 6.69%    | 8.63%  | 7.91%  | 5.72%  | 6.20%   |
| Washington       | 12.88%  | 11.29%  | 6.53%   | 6.61%   | 6.71%   | 6.62%    | 6.71%    | 8.78%  | 8.15%  | 5.72%  | 6.20%   |
| Hawaii           | 12.45%  | 8.73%   | 5.72%   | 5.85%   | 6.15%   | 6.36%    | 6.51%    | 8.15%  | 8.06%  | 5.72%  | 6.20%   |
| Nevada           | 13.61%  | 11.49%  | 5.95%   | 6.06%   | 6.27%   | 6.21%    | 6.32%    | 8.60%  | 7.92%  | 5.72%  | 6.20%   |
|                  |         |         |         |         |         |          |          |        |        |        |         |
| Midwest-         | 13.74%  | 11.22%  | 6.25%   | 6.34%   | 6.62%   | 6.50%    | 6.58%    | 8.32%  | 7.60%  | 5.72%  | 6.20%   |
| Illinois         | 13.99%  | 11.11%  | 5.97%   | 6.06%   | 6.40%   | 6.50%    | 6.59%    | 8.25%  | 7.74%  | 5.72%  | 6.20%   |
| Ohio             | 13.54%  | 11.13%  | 6.22%   | 6.26%   | 6.51%   | 6.42%    | 6.47%    | 8.38%  | 7.72%  | 5.72%  | 6.20%   |
| Michigan         | 13.35%  | 11.04%  | 6.55%   | 6.65%   | 6.90%   | 6.64%    | 6.73%    | 8.24%  | 7.60%  | 5.72%  | 6.20%   |
| Wisconsin        | 13.71%  | 11.52%  | 6.30%   | 6.39%   | 6.67%   | 6.47%    | 6.55%    | 8.32%  | 7.33%  | 5.72%  | 6.20%   |
| Indiana          | 14.13%  | 11.28%  | 6.23%   | 6.34%   | 6.61%   | 6.49%    | 6.57%    | 8.39%  | 7.63%  | 5.72%  | 6.20%   |
| South-           | 13.79%  | 11.02%  | 5.82%   | 5.98%   | 6.27%   | 6.16%    | 6.32%    | 8.44%  | 7.76%  | 5.72%  | 6.20%   |
| Florida          | 13.85%  | 10.63%  | 5.76%   | 5.92%   | 6.14%   | 6.09%    | 6.24%    | 8.46%  | 7.39%  | 5.72%  | 6.20%   |
| Georgia          | 15.81%  | 10.74%  | 5.68%   | 5.77%   | 6.06%   | 6.03%    | 6.18%    | 8.39%  | 8.29%  | 5.72%  | 6.20%   |
| South Carolina   | 13.83%  | 11.17%  | 5.88%   | 5.99%   | 6.22%   | 6.23%    | 6.39%    | 8.32%  | 8.14%  | 5.72%  | 6.20%   |
| Alabama          | 13.22%  | 10.71%  | 5.92%   | 6.11%   | 6.52%   | 6.11%    | 6.30%    | 8.46%  | 7.81%  | 5.72%  | 6.20%   |
| North Carolina   | 13.00%  | 11.59%  | 5.93%   | 6.06%   | 6.30%   | 6.35%    | 6.46%    | 8.48%  | 7.59%  | 5.72%  | 6.20%   |
| West Virginia    | 13.00%  | 11.26%  | 5.74%   | 6.00%   | 6.37%   | 6.12%    | 6.35%    | 8.55%  | 7.32%  | 5.72%  | 6.20%   |
| Vande and        | 42.0701 | 10.000/ | C 400/  | C 300/  | C 740/  | C 430/   | C FF9/   | 0.330/ | 7.400/ | F 730/ | C 2001  |
| Northeast-       | 12.87%  | 10.88%  | 6.19%   | 6.30%   | 6.74%   | 6.43%    | 6.55%    | 8.22%  | 7.19%  | 5.72%  | 6.20%   |
| New York         | 12.70%  | 11.27%  | 6.45%   | 6.53%   | 6.94%   | 6.57%    | 6.66%    | 8.17%  | 7.09%  | 5.72%  | 6.20%   |
| Massachusetts    | 12.72%  | 11.29%  | 6.47%   | 6.55%   | 6.96%   | 6.59%    | 6.68%    | 8.19%  | 7.11%  | 5.72%  | 6.20%   |
| Pennsylvania     | 12.12%  | 10.62%  | 6.20%   | 6.33%   | 6.90%   | 6.48%    | 6.60%    | 8.21%  | 6.88%  | 5.72%  | 6.20%   |
| New Jersey       | 13.42%  | 10.95%  | 5.91%   | 6.04%   | 6.41%   | 6.33%    | 6.47%    | 8.26%  | 7.39%  | 5.72%  | 6.20%   |
| Maryland         | 13.41%  | 10.29%  | 5.91%   | 6.07%   | 6.48%   | 6.16%    | 6.32%    | 8.26%  | 7.46%  | 5.72%  | 6.20%   |