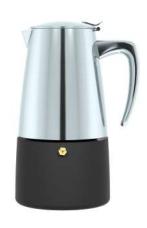

## Parts of the moka pot lid body handle body filter \_ silicone ring funnel safety valve boiler -

model no.: GA3904MP

capacity: 4cup

finishing: mirror polished

model no.: GA3906MP

capacity: 6cup

finishing: mirror polished