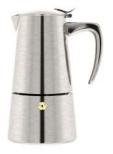

## Parts of the moka pot lid body handle body filter \_ silicone ring funnel safety valve boiler -

model no.: GA3904MP

capacity: 4cup

finishing: mirror polished

model no.: GA3906MP

capacity: 6cup

finishing: mirror polished