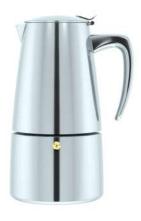

## Parts of the moka pot lid body handle body filter \_ silicone ring funnel safety valve boiler -

model no.: GA3904MP

capacity: 4cup

finishing: mirror polished

model no.: GA3906MP

capacity: 6cup

finishing: mirror polished