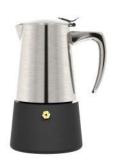

## Parts of the moka pot lid body handle body filter \_ silicone ring funnel safety valve boiler -

model no.: GA3904MP

capacity: 4cup

finishing: mirror polished

model no.: GA3906MP

capacity: 6cup

finishing: mirror polished