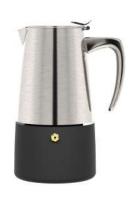

## Parts of the moka pot lid body handle body filter \_ silicone ring funnel safety valve boiler -

model no.: GA3904MP

capacity: 4cup

finishing: mirror polished

model no.: GA3906MP

capacity: 6cup

finishing: mirror polished