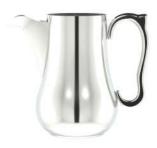

finishing: satin brushed

model no.: RU2006SB

capacity: 6cup

finishing: satin brushed

model no.: RU2010SB

capacity: 10cup

model no.: RU6935MP

capacity: 350ml

finishing: mirror polished

model no.: RU6935SB

capacity: 350ml

finishing: satin brushed

model no.: RU6635MP

capacity: 350ml

finishing: mirror polished

model no.: RU6635SB