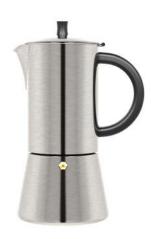

## Parts of the moka pot lid body handle body filter \_ silicone ring funnel safety valve boiler -

model no.: GA3904MP

capacity: 4cup

finishing: mirror polished

model no.: GA3906MP

capacity: 6cup

finishing: mirror polished

model no.: GA3910MP

capacity: 10cup

finishing: mirror polished

model no.: GA6404SB

capacity: 4cup

finishing: satin brushed

model no.: GA6406SB

capacity: 6cup

finishing: satin brushed

model no.: GA6410SB

capacity: 10cup

finishing: satin brushed

model no.: GA7804MC

capacity: 4cup

finishing: mirror polished / black color coating

model no.: GA7806MC