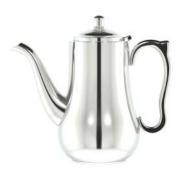

## Parts of the moka pot lid body handle body filter \_ silicone ring funnel safety valve boiler -

model no.: GA3904MP

capacity: 4cup

finishing: mirror polished

model no.: GA3906MP

capacity: 6cup

finishing: mirror polished