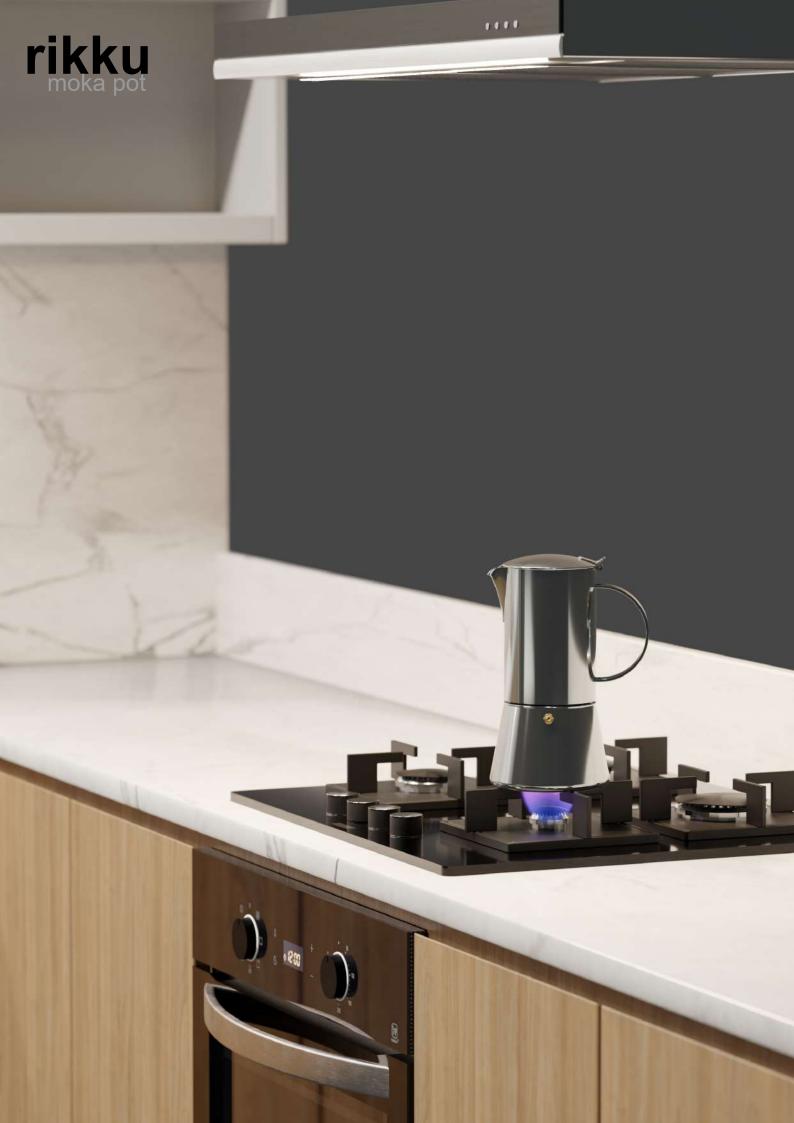

## Parts of the moka pot lid body handle body filter \_ silicone ring funnel safety valve boiler -

model no.: GA3904MP

capacity: 4cup

finishing: mirror polished

model no.: GA3906MP

capacity: 6cup

finishing: mirror polished