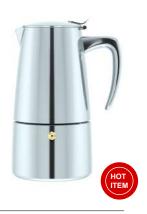

## Parts of the moka pot lid body handle body filter \_ silicone ring funnel safety valve boiler -

model no.: GA3904MP

capacity: 4cup

finishing: mirror polished

model no.: GA3906MP

capacity: 6cup

finishing: mirror polished