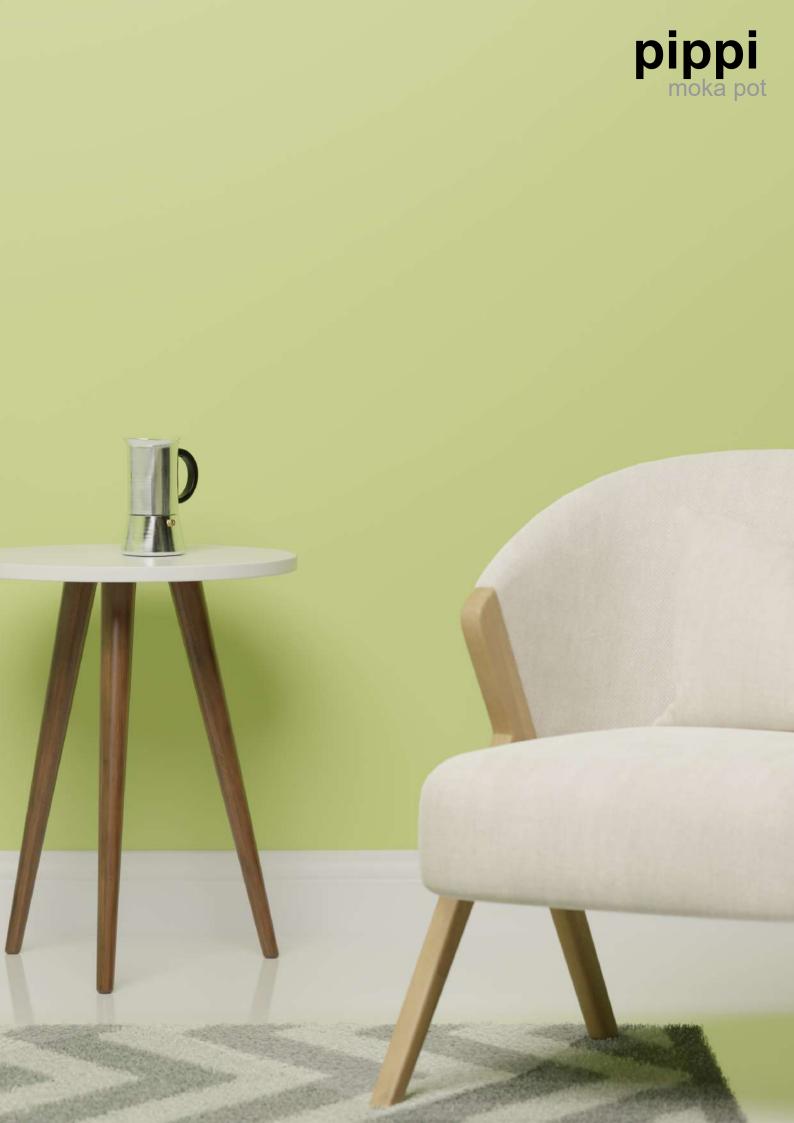

model no.: PI7404MP

capacity: 4cup

finishing: mirror polished

model no.: PI7406MP

capacity: 6cup

finishing: mirror polished

model no.: PI4904SB

capacity: 4cup