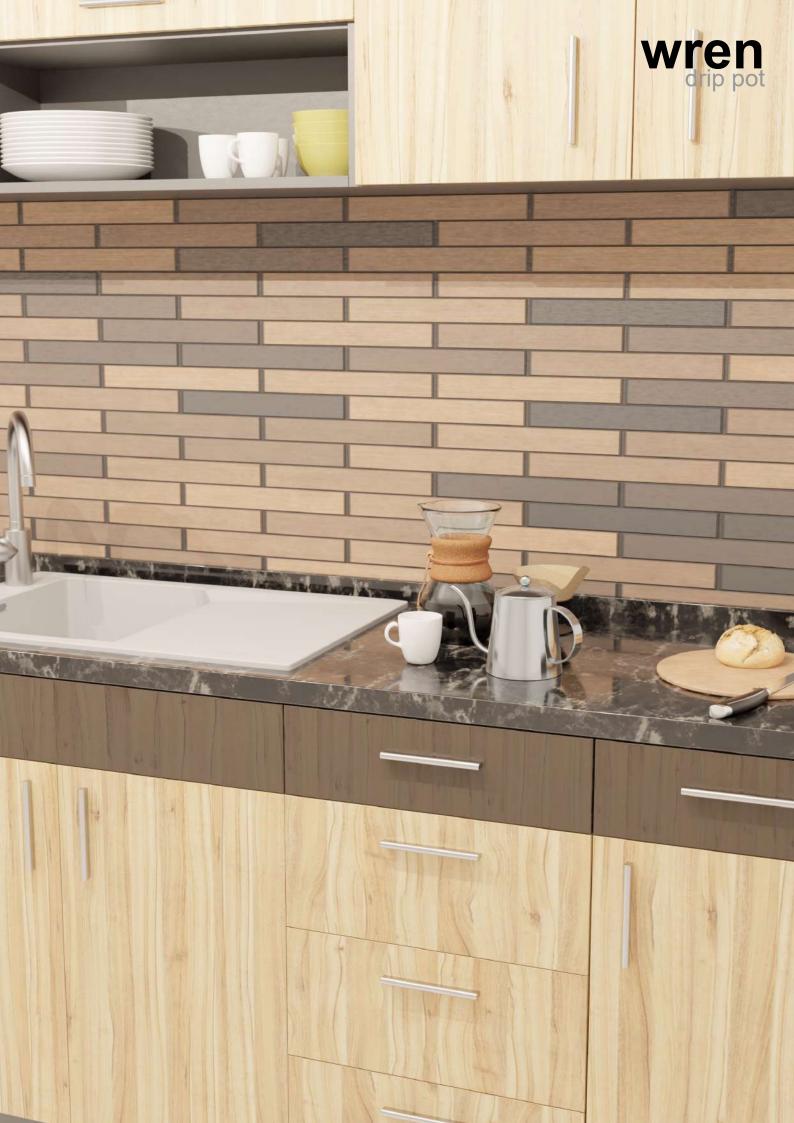

## Parts of the moka pot lid body handle body filter \_ silicone ring funnel safety valve boiler -

model no.: GA3904MP

capacity: 4cup

finishing: mirror polished

model no.: GA3906MP

capacity: 6cup

finishing: mirror polished