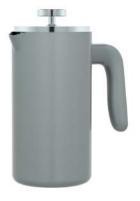

finishing: blue color coating

model no.: SS4410MC

capacity: 1000ml

finishing: grey color coating

model no.: SS5810MC

capacity: 1000ml

finishing: mirror polished

model no.: SS5810MC

capacity: 1000ml

finishing: aqua color coating

model no.: SS5810MC

capacity: 1000ml

finishing: blue color coating

model no.: SS5810MC

capacity: 1000ml

finishing: grey color coating