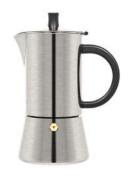

## Parts of the moka pot lid body handle body filter \_ silicone ring funnel safety valve boiler -

model no.: GA3904MP

capacity: 4cup

finishing: mirror polished

model no.: GA3906MP

capacity: 6cup

finishing: mirror polished

model no.: GA3910MP

capacity: 10cup

finishing: mirror polished

model no.: GA6404SB

capacity: 4cup

finishing: satin brushed

model no.: GA6406SB

capacity: 6cup

finishing: satin brushed

model no.: GA6410SB

capacity: 10cup

finishing: satin brushed

model no.: GA7804MC

capacity: 4cup

finishing: mirror polished / black color coating

model no.: GA7806MC