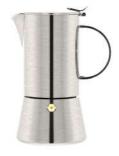

## Parts of the moka pot lid body handle body filter \_ silicone ring funnel safety valve boiler -

model no.: GA3904MP

capacity: 4cup

finishing: mirror polished

model no.: GA3906MP

capacity: 6cup

finishing: mirror polished