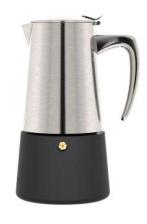

## Parts of the moka pot lid body handle body filter \_ silicone ring funnel safety valve boiler -

model no.: GA3904MP

capacity: 4cup

finishing: mirror polished

model no.: GA3906MP

capacity: 6cup

finishing: mirror polished