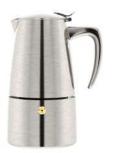

## Parts of the moka pot lid body handle body filter \_ silicone ring funnel safety valve boiler -

model no.: GA3904MP

capacity: 4cup

finishing: mirror polished

model no.: GA3906MP

capacity: 6cup

finishing: mirror polished