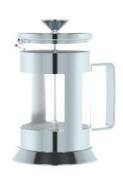

model no.: SU7114MP

capacity: 140ml

finishing: mirror polished

model no.: SU7132MP

capacity: 325ml

finishing: mirror polished

model no.: SU7214MP

capacity: 140ml

finishing: mirror polished

model no.: SU7232MP

capacity: 325ml

finishing: mirror polished

model no.: EA3626SB

capacity: 26cm finishing: satin brushed

model no.: ES2380MP

capacity: 800ml