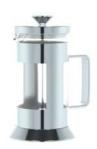

model no.: SU7114MP

capacity: 140ml

finishing: mirror polished

model no.: SU7132MP

capacity: 325ml

finishing: mirror polished

model no.: SU7214MP

capacity: 140ml

finishing: mirror polished

model no.: SU7232MP

capacity: 325ml

finishing: mirror polished

model no.: EA3626SB

capacity: 26cm finishing: satin brushed

model no.: ES2380MP

capacity: 800ml