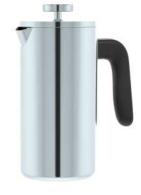

capacity: 600ml

model no.: SS4410MP capacity: 1000ml

finishing: mirror polished

model no.: SS4410MC

capacity: 1000ml

finishing: aqua color coating

model no.: SS4410MC

capacity: 1000ml

finishing: blue color coating

model no.: SS4410MC

capacity: 1000ml

finishing: grey color coating

model no.: SS5810MC

capacity: 1000ml

finishing: mirror polished

model no.: SS5810MC