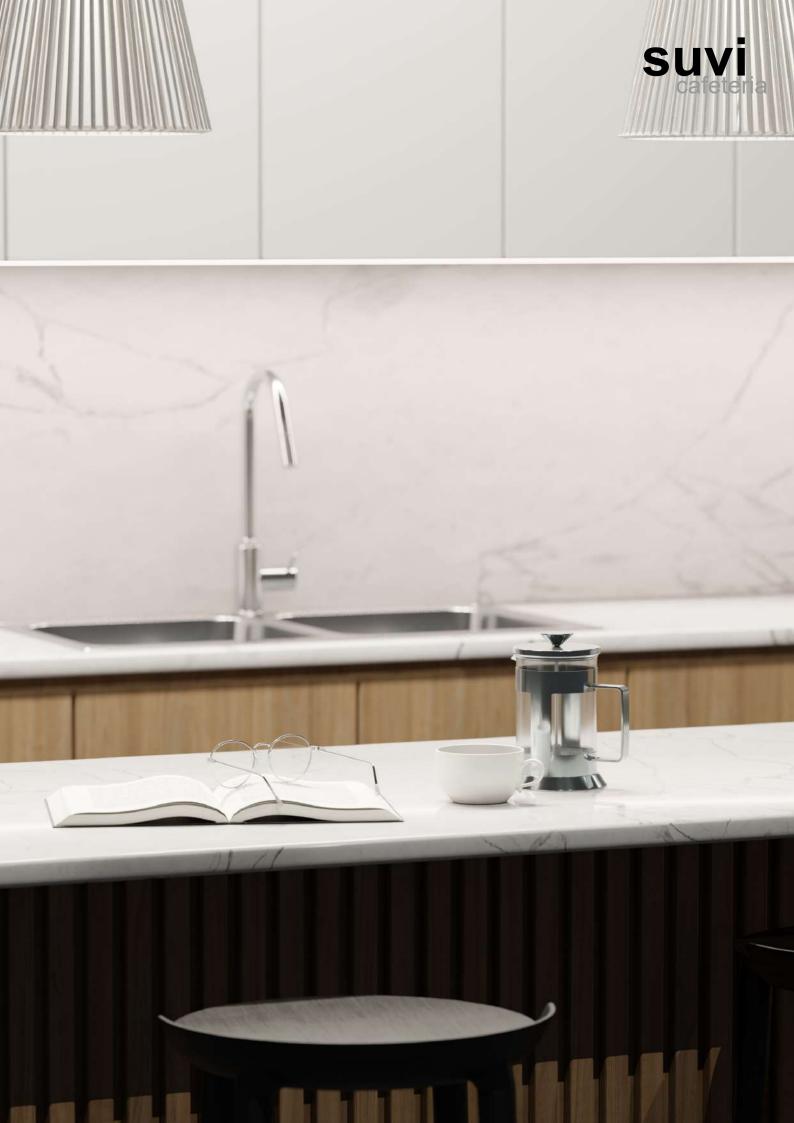

model no.: SU7114MP

capacity: 140ml

finishing: mirror polished

model no.: SU7132MP

capacity: 325ml

finishing: mirror polished

model no.: SU7214MP

capacity: 140ml

finishing: mirror polished

model no.: SU7232MP

capacity: 325ml

finishing: mirror polished

model no.: EA3626SB

capacity: 26cm finishing: satin brushed

model no.: ES2380MP

capacity: 800ml