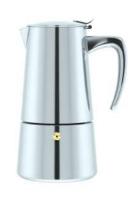

## Parts of the moka pot lid body handle body filter \_ silicone ring funnel safety valve boiler -

model no.: GA3904MP

capacity: 4cup

finishing: mirror polished

model no.: GA3906MP

capacity: 6cup

finishing: mirror polished