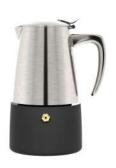

## Parts of the moka pot lid body handle body filter \_ silicone ring funnel safety valve boiler -

model no.: GA3904MP

capacity: 4cup

finishing: mirror polished

model no.: GA3906MP

capacity: 6cup

finishing: mirror polished