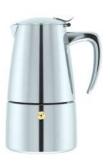

## Parts of the moka pot lid body handle body filter \_ silicone ring funnel safety valve boiler -

model no.: GA3904MP

capacity: 4cup

finishing: mirror polished

model no.: GA3906MP

capacity: 6cup

finishing: mirror polished