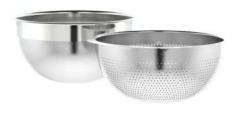

ng: mirror polished



model no.: SS4410MC

capacity: 1000ml

finishing: aqua color coating



model no.: SS4410MC

capacity: 1000ml

finishing: blue color coating



model no.: SS4410MC

capacity: 1000ml

finishing: grey color coating



model no.: SS5810MC

capacity: 1000ml

finishing: mirror polished



model no.: SS5810MC

capacity: 1000ml

finishing: aqua color coating



model no.: SS5810MC

capacity: 1000ml

finishing: blue color coating



model no.: SS5810MC

capacity: 1000ml

finishing: grey color coating







model no.: SU7114MP

capacity: 140ml

finishing: mirror polished



model no.: SU7132MP

capacity: 325ml

finishing: mirror polished



model no.: SU7214MP

capacity: 140ml

finishing: mirror polished



model no.: SU7232MP

capacity: 325ml

finishing: mirror polished





model no.: EA3626SB

capacity: 26cm finishing: satin brushed







model no.: ES2380MP

capacity: 800ml

finishing: mirror polished



model no.: ES5980MP

capacity: 800ml

finishing: mirror polished



model no.: ES9924MP capacity: 24 x 17 x 1.5cm finishing: mirror polished



e-mail: info@inoxworkz.com

telephone: +852 3904 2920

address: Unit C, 10/F, Wellpoint Industrial Building

2 Kin Wing Lane, Tuen Mun

New Territories Hong Kong

www.inoxworkz.com