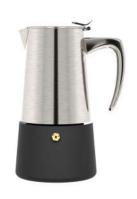

## Parts of the moka pot lid body handle body filter \_ silicone ring funnel safety valve boiler -

model no.: GA3904MP

capacity: 4cup

finishing: mirror polished

model no.: GA3906MP

capacity: 6cup

finishing: mirror polished