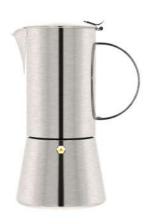

## Parts of the moka pot lid body handle body filter \_ silicone ring funnel safety valve boiler -

model no.: GA3904MP

capacity: 4cup

finishing: mirror polished

model no.: GA3906MP

capacity: 6cup

finishing: mirror polished