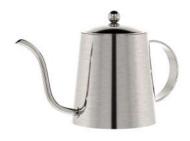

finishing: satin brushed

model no.: RU2006SB

capacity: 6cup

finishing: satin brushed

model no.: RU2010SB

capacity: 10cup

model no.: RU6935MP

capacity: 350ml

finishing: mirror polished

model no.: RU6935SB

capacity: 350ml

finishing: satin brushed

model no.: RU6635MP

capacity: 350ml

finishing: mirror polished

model no.: RU6635SB