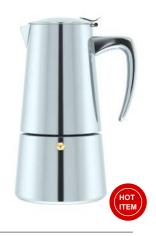

## Parts of the moka pot lid body handle body filter \_ silicone ring funnel safety valve boiler -

model no.: GA3904MP

capacity: 4cup

finishing: mirror polished

model no.: GA3906MP

capacity: 6cup

finishing: mirror polished