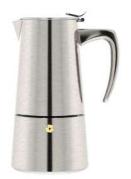

## Parts of the moka pot lid body handle body filter \_ silicone ring funnel safety valve boiler -

model no.: GA3904MP

capacity: 4cup

finishing: mirror polished

model no.: GA3906MP

capacity: 6cup

finishing: mirror polished