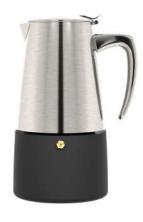

## Parts of the moka pot lid body handle body filter \_ silicone ring funnel safety valve boiler -

model no.: GA3904MP

capacity: 4cup

finishing: mirror polished

model no.: GA3906MP

capacity: 6cup

finishing: mirror polished