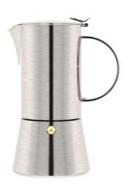

## Parts of the moka pot lid body handle body filter \_ silicone ring funnel safety valve boiler -

model no.: GA3904MP

capacity: 4cup

finishing: mirror polished

model no.: GA3906MP

capacity: 6cup

finishing: mirror polished