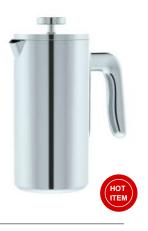

capacity: 600ml

model no.: SS4410MP capacity: 1000ml

finishing: mirror polished

model no.: SS4410MC

capacity: 1000ml

finishing: aqua color coating

model no.: SS4410MC

capacity: 1000ml

finishing: blue color coating

model no.: SS4410MC

capacity: 1000ml

finishing: grey color coating

model no.: SS5810MC

capacity: 1000ml

finishing: mirror polished

model no.: SS5810MC