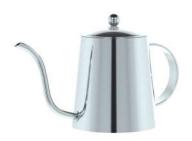

finishing: satin brushed

model no.: RU2006SB

capacity: 6cup

finishing: satin brushed

model no.: RU2010SB

capacity: 10cup

model no.: RU6935MP

capacity: 350ml

finishing: mirror polished

model no.: RU6935SB

capacity: 350ml

finishing: satin brushed

model no.: RU6635MP

capacity: 350ml

finishing: mirror polished

model no.: RU6635SB