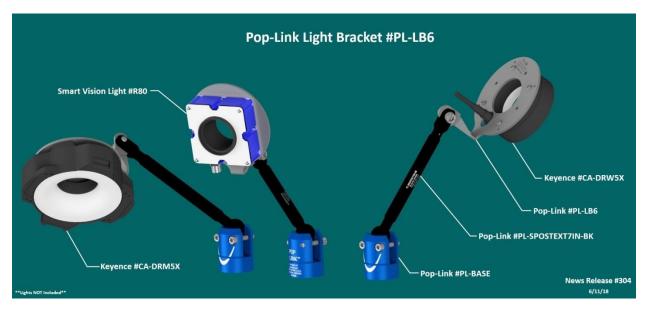

## News Release

Pop-Link Mounting System, by ADandD, is excited to announce an addition to The Bracket Series: The PL-LB6.

This bracket is made from stainless steel and shipped with hardware to mount the following compatible lights:

- Keyence CA-DRM5X,
- Keyence CA-DRW5X
- Smart Vision R80

The bracket mounts to both The HDPL Series and The PL Series and has a list price of \$62.00.

Please contact us with any questions... we look forward to hearing from you!