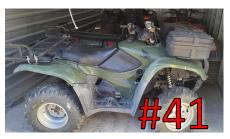

2002 Honda Rancher (Green) #41:

- Runs, may need tune up
- No major damage

2000 Artic Cat 500 With Utility Bed (Green) #28:

- Needs new battery
- Needs new filter
- Need Tires

Yamaha Moto4 (Blue) #1219:

- Hasn't been started in a long time
- Needs new battery
- Needs new filter
- Unsure of other maintenance requirements