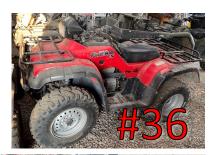

## MUST PICK UP OR MAKE ARRANGEMENTS WITH WYATT BY

**OCTOBER 15 AT THE SLPT MAIN OFFICE** For guestions or comments please email wyatt.plumlee@summitlaketribe.org or call the office at 775.827.9670 2000 Honda Foreman (Red) #36:

- Needs new battery
- Needs new filter
- Wants to start, but doesn't quite get there

2000 Honda Foreman (Green) #33:

- Starts with pull chord or jump start
- Needs new battery
- Needs new filter
- Needs new sparks plugs
- Broken Fuel gauge