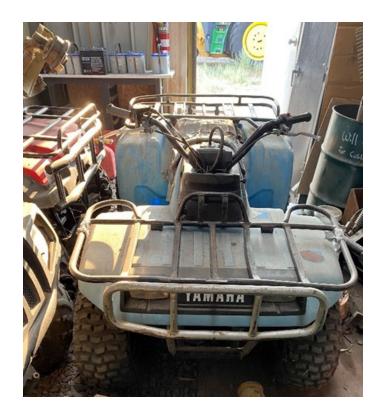

2002 Honda Rancher (Green) #41:

- Runs, may need tune up
- No major damage

2000 Artic Cat 500 With Utility Bed (Green) #28:

- Needs new battery
- Needs new filter
- Need Tires

Yamaha Moto4 (Blue) #1219:

- Hasn't been started in a long time
- Needs new battery
- Needs new filter
- Unsure of other maintenance requirements