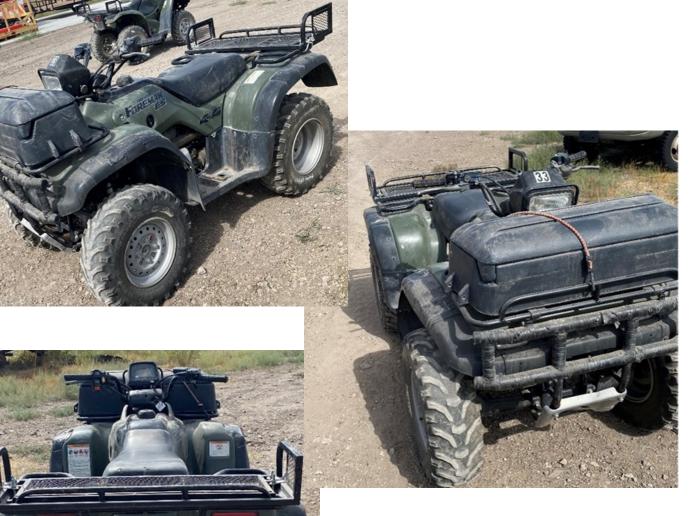

Please make payments and pick up arrangements with Wyatt by 10/15 @ 4pm

Personal Checks\*, Cashier's Checks, and Cash only

\*Personal Checks must clear the bank before you are allowed to pick up ATV

ATVS for Auction: 2000 Honda Foreman (Red) #36 2000 Honda Foreman (Green) #33 2002 Honda Rancher (Green) #41 2000 Artic Cat 500 w/ Utility Bed (Green) #28

- Needs new battery
- Needs new filter
- Wants to start, but doesn't quite get there

2000 Honda Foreman (Green) #33:

- Starts with pull chord or jump start
- Needs new battery
- Needs new filter
- Needs new sparks plugs
- Broken Fuel gauge