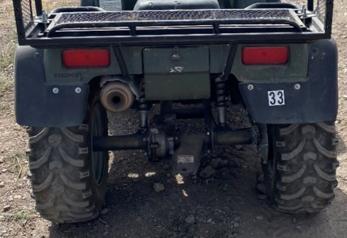

- Needs new battery
- Needs new filter
- Wants to start, but doesn't quite get there

2000 Honda Foreman (Green) #33:

- Starts with pull chord or jump start
- Needs new battery
- Needs new filter
- Needs new sparks plugs
- Broken Fuel gauge