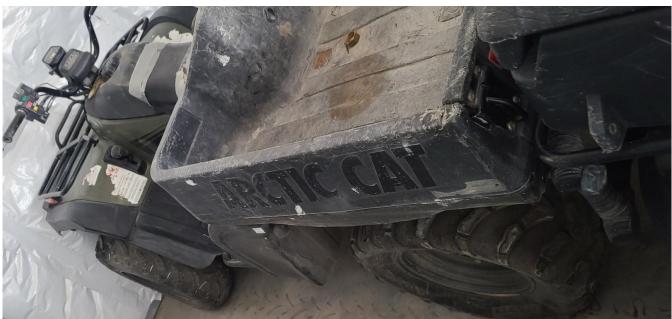

Please make payments and pick up arrangements with Wyatt by 10/15 @ 4pm

Personal Checks\*, Cashier's Checks, and Cash only

\*Personal Checks must clear the bank before you are allowed to pick up ATV

ATVS for Auction: 2000 Honda Foreman (Red) #36 2000 Honda Foreman (Green) #33 2002 Honda Rancher (Green) #41 2000 Artic Cat 500 w/ Utility Bed (Green) #28

2002 Honda Rancher (Green) #41:

- Runs, may need tune up
- No major damage

2000 Artic Cat 500 With Utility Bed (Green) #28:

- Needs new battery
- Needs new filter
- Need Tires

Yamaha Moto4 (Blue) #1219:

- Hasn't been started in a long time
- Needs new battery
- Needs new filter
- Unsure of other maintenance requirements