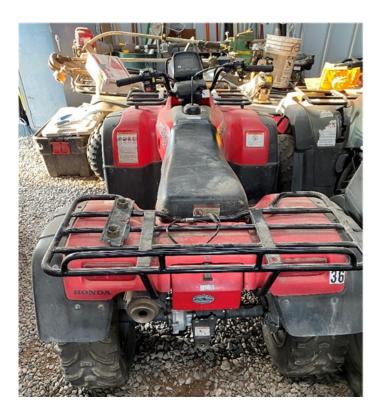

Please make payments and pick up arrangements with Wyatt by 10/15 @ 4pm

Personal Checks\*, Cashier's Checks, and Cash only

\*Personal Checks must clear the bank before you are allowed to pick up ATV

ATVS for Auction: 2000 Honda Foreman (Red) #36 2000 Honda Foreman (Green) #33 2002 Honda Rancher (Green) #41 2000 Artic Cat 500 w/ Utility Bed (Green) #28

## MUST PICK UP OR MAKE ARRANGEMENTS WITH WYATT BY

**OCTOBER 15 AT THE SLPT MAIN OFFICE** For guestions or comments please email wyatt.plumlee@summitlaketribe.org or call the office at 775.827.9670 2000 Honda Foreman (Red) #36:

- Needs new battery
- Needs new filter
- Wants to start, but doesn't quite get there

2000 Honda Foreman (Green) #33:

- Starts with pull chord or jump start
- Needs new battery
- Needs new filter
- Needs new sparks plugs
- Broken Fuel gauge