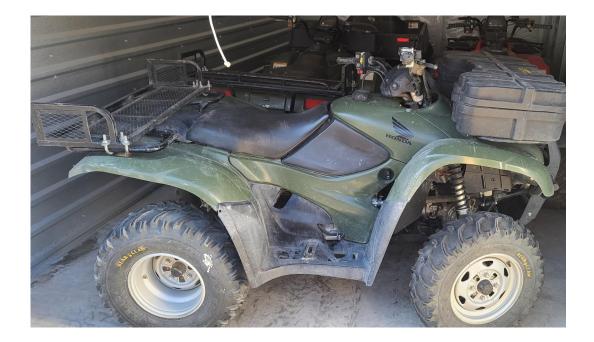

2002 Honda Rancher (Green) #41:

- Runs, may need tune up
- No major damage

2000 Artic Cat 500 With Utility Bed (Green) #28:

- Needs new battery
- Needs new filter
- Need Tires

Yamaha Moto4 (Blue) #1219:

- Hasn't been started in a long time
- Needs new battery
- Needs new filter
- Unsure of other maintenance requirements