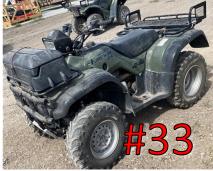

- Needs new battery
- Needs new filter
- Wants to start, but doesn't quite get there

2000 Honda Foreman (Green) #33:

- Starts with pull chord or jump start
- Needs new battery
- Needs new filter
- Needs new sparks plugs
- Broken Fuel gauge