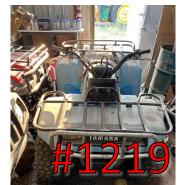

2002 Honda Rancher (Green) #41:

- Runs, may need tune up
- No major damage

2000 Artic Cat 500 With Utility Bed (Green) #28:

- Needs new battery
- Needs new filter
- Need Tires

Yamaha Moto4 (Blue) #1219:

- Hasn't been started in a long time
- Needs new battery
- Needs new filter
- Unsure of other maintenance requirements