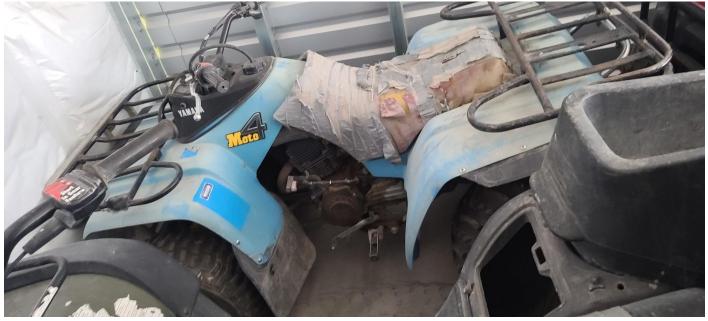

2002 Honda Rancher (Green) #41:

- Runs, may need tune up
- No major damage

2000 Artic Cat 500 With Utility Bed (Green) #28:

- Needs new battery
- Needs new filter
- Need Tires

Yamaha Moto4 (Blue) #1219:

- Hasn't been started in a long time
- Needs new battery
- Needs new filter
- Unsure of other maintenance requirements