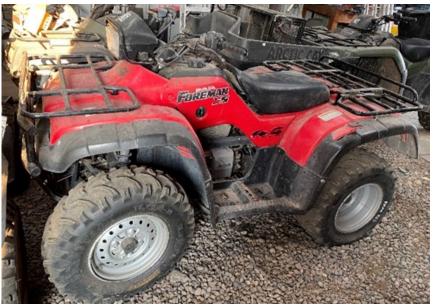

Please make payments and pick up arrangements with Wyatt by 10/15 @ 4pm

Personal Checks\*, Cashier's Checks, and Cash only

\*Personal Checks must clear the bank before you are allowed to pick up ATV

ATVS for Auction: 2000 Honda Foreman (Red) #36 2000 Honda Foreman (Green) #33 2002 Honda Rancher (Green) #41 2000 Artic Cat 500 w/ Utility Bed (Green) #28

## MUST PICK UP OR MAKE ARRANGEMENTS WITH WYATT BY

**OCTOBER 15 AT THE SLPT MAIN OFFICE** For guestions or comments please email wyatt.plumlee@summitlaketribe.org or call the office at 775.827.9670 2000 Honda Foreman (Red) #36:

- Needs new battery
- Needs new filter
- Wants to start, but doesn't quite get there

2000 Honda Foreman (Green) #33:

- Starts with pull chord or jump start
- Needs new battery
- Needs new filter
- Needs new sparks plugs
- Broken Fuel gauge