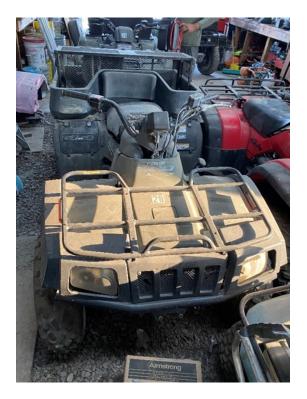

2002 Honda Rancher (Green) #41:

- Runs, may need tune up
- No major damage

2000 Artic Cat 500 With Utility Bed (Green) #28:

- Needs new battery
- Needs new filter
- Need Tires

Yamaha Moto4 (Blue) #1219:

- Hasn't been started in a long time
- Needs new battery
- Needs new filter
- Unsure of other maintenance requirements