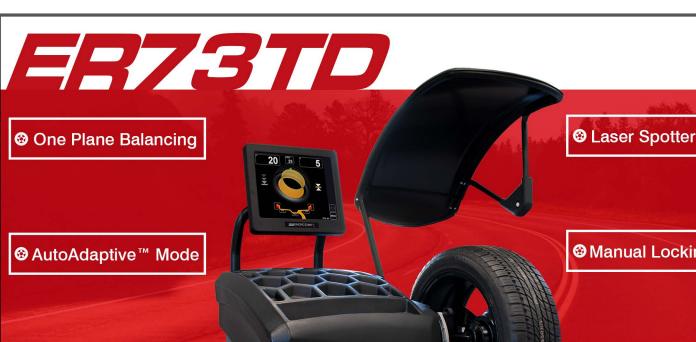

A high volume, heavy-duty touch screen wheel balancer with all the best features from CEMB including AutoAdaptive Mode and OPB (One Plane Balancing); focused on performance, ease of use, efficiency and time savings. The unique ergonomic wheel offset improves access to the inside of commonly balanced wheels requiring tape-on weights.

**6** Manual Locking

**®** EMS Sonar

**®** Electromagnetic Brake

Ergonomic Design

**3** 3D Automatic Gauge