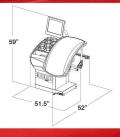

# **DIMENSIONS**

**Power Supply:** 220V, 1ph, Air Wheel Clamping Type: Manual Max. Rim Diameter: 30" (765 mm) Max. Rim Width: 20" (510 mm) Max. Tire Diameter: 42" (1067 mm) Max. Wheel Weight: 165 lbs. (75 kg) Shipping Weight: 310 lbs. (170 kg)