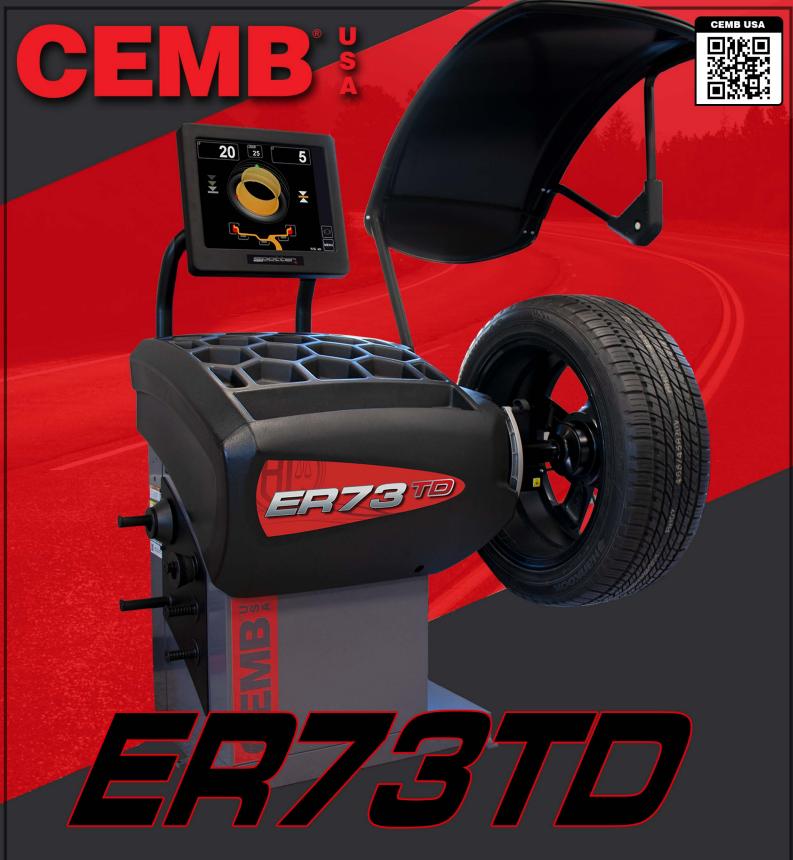

A high volume, heavy-duty touch screen wheel balancer with all the best features from CEMB including AutoAdaptive Mode and OPB (One Plane Balancing); focused on performance, ease of use, efficiency and time savings. The unique ergonomic wheel offset improves access to the inside of commonly balanced wheels requiring tape-on weights.

**6** Manual Locking

**®** EMS Sonar

**®** Electromagnetic Brake

Ergonomic Design

**3** 3D Automatic Gauge