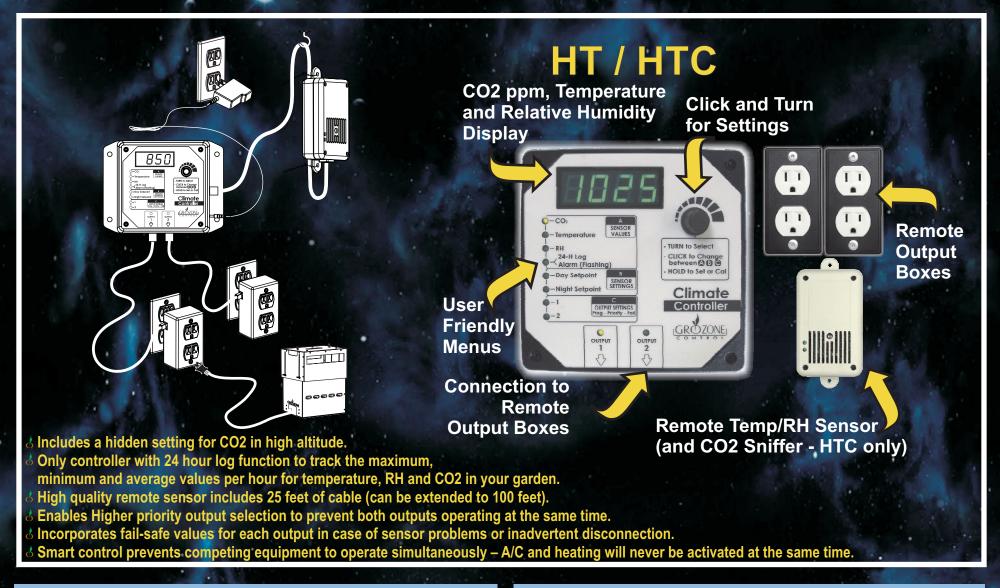

## **GROZONE CLIMATE CONTROLLERS**

Whether your plants require heating, cooling, dehumidifying, hourly ventilation or CO2 enrichment, the GROZONE HT, HTC and SCC1 Digital Controllers deliver comprehensive and reliable control of your indoor garden climate. These controllers are highly compatible with all your exhaust fans, A/C, dehumidifier and CO2 generators. They allow you to maintain a perfect environment - at your preferred settings - to maximize yield while limiting pests. The GROZONE HT has all the same features as the HTC but controls only temperature and humidity. The SCC1 is the easy-to-use alternate solution to HT/HTC: no options, no menus, just set your knobs and you're ready!

## WHY SHOULD I KEEP BUYING THE GROZONE HTC?

- I need a display to view the CO2 PPM, the temperature and humidity in my garden at all times.
- I need a 24-hour Log to make sure the room conditions are perfectly controlled!
- I need remote sensors in order to "sense the climate" right in the middle of my garden.