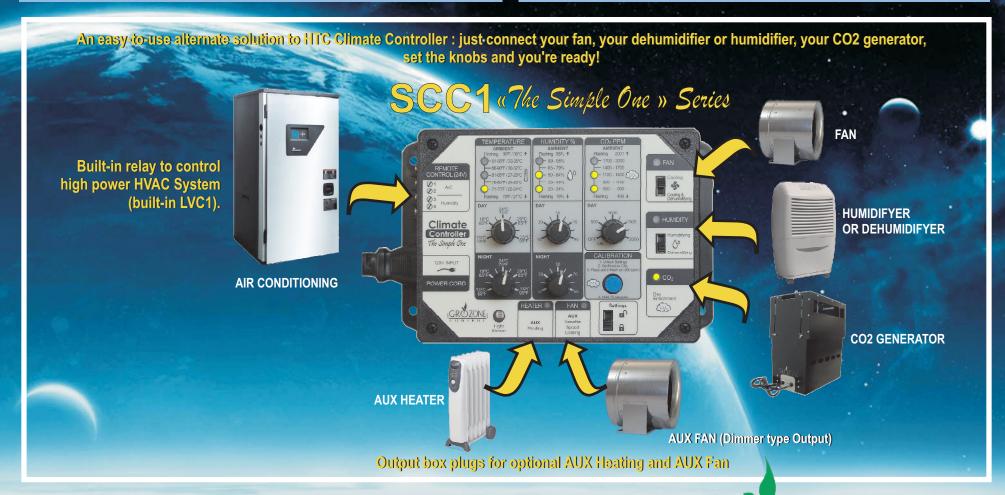

## **GROZONE CLIMATE CONTROLLERS**

Whether your plants require heating, cooling, dehumidifying, hourly ventilation or CO2 enrichment, the GROZONE HT, HTC and SCC1 Digital Controllers deliver comprehensive and reliable control of your indoor garden climate. These controllers are highly compatible with all your exhaust fans, A/C, dehumidifier and CO2 generators. They allow you to maintain a perfect environment - at your preferred settings - to maximize yield while limiting pests. The GROZONE HT has all the same features as the HTC but controls only temperature and humidity. The SCC1 is the easy-to-use alternate solution to HT/HTC: no options, no menus, just set your knobs and you're ready!

## WHY SHOULD I BUY THE NEW GROZONE SCC1?

I prefer "Plug and Play" type of controllers: no menus, no options, just setting my knobs!
My garden is small... so I prefer using a "single box" controller to minimize wiring.
My budget is limited.