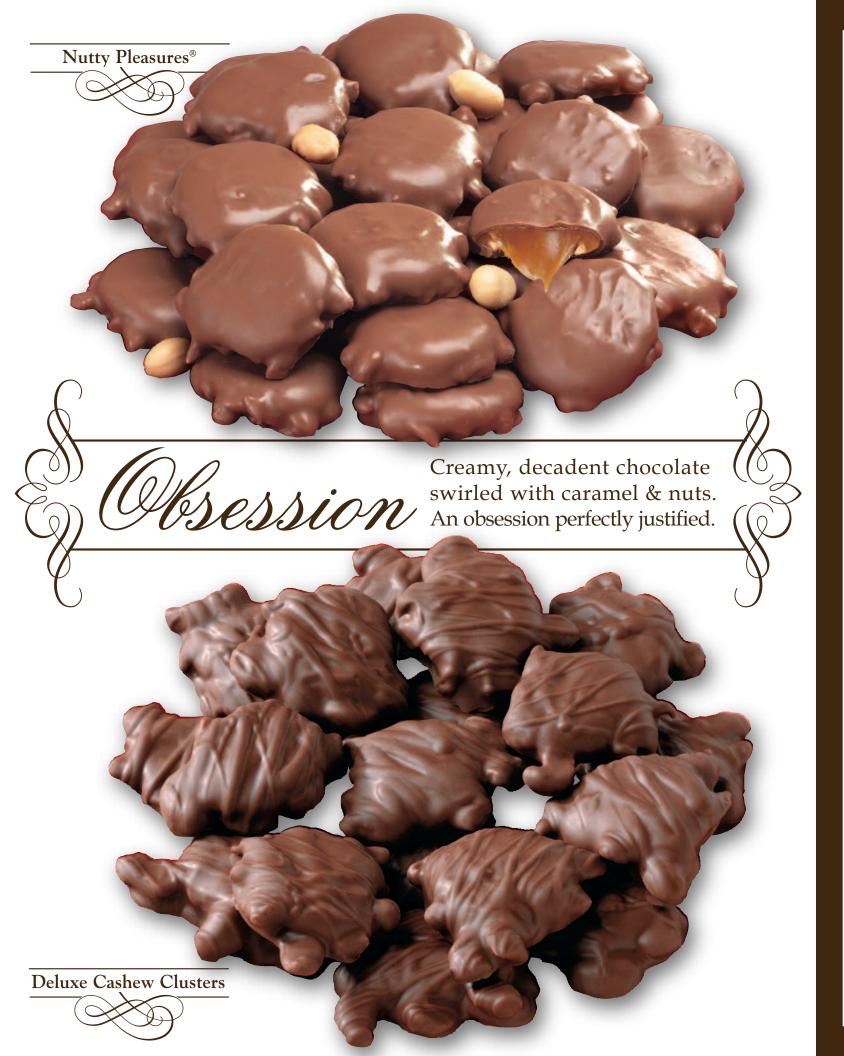

## CHOCOLATE

A mouth-watering selection of gourmet chocolates.

5201 \$12.00 Nutty Pleasures®

Cacahuate y caramelo cubiertos de chocolate Pristine peanuts are submerged in fresh caramel and drenched in creamy milk chocolate. ©P 7.5 oz. box.

5101 \$15.00 Deluxe Cashew Clusters

Chocolates con nueces de la india

Roasted cashews are covered with fresh caramel then drenched in smooth milk chocolate with milk chocolate stringing. ©P 8 oz. box.

5105 \$14.50
Pecan Caramel
Clusters
Chocolates con nueces