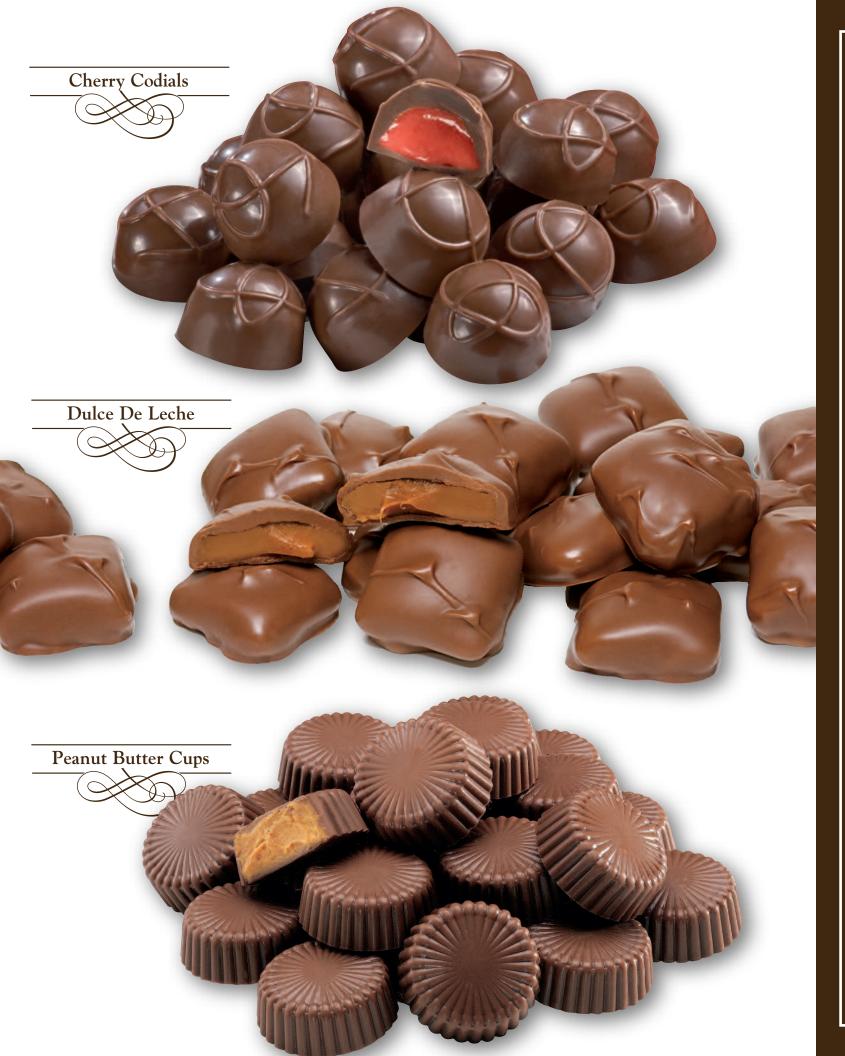

## 5168 \$11.00 Cherry Cordials

Figuras de chocolate rellenas de crema de cereza
Traditional sweet cherry fondant is wrapped in smooth milk chocolate.

© 6 oz. box.

## 5111 \$12.00 Dulce De Leche Dulce De Leche Fresh, gooey, milky caramel is surrounded by smooth milk chocolate @p 6 oz. box.

## 5325 \$12.00 Peanut Butter Cups Chocolates con mantequilla de cacahuate Classically crafted with premium milk chocolate & smooth, creamy peanut butter. @p 6 oz. box.