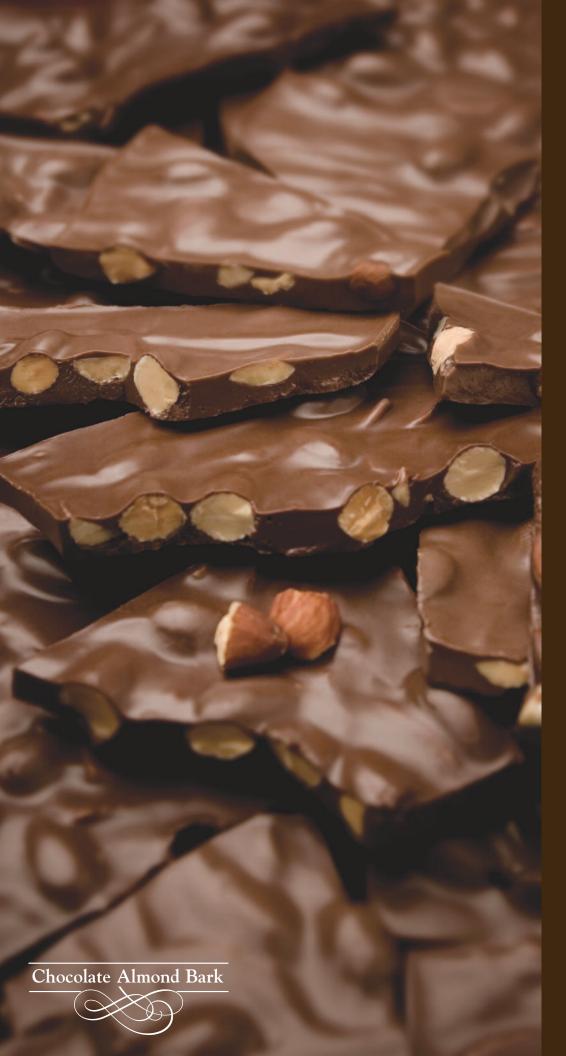

## 5303 \$14.00 Chocolate Almond Bark

Pedazos de chocolate con almendras
Creamy milk chocolate and almonds are blended in small batches and poured with care. ©D 7 oz. box.

5109 \$12.00
Mint Melties™ Chocolates
con centro de menta
Domes of creamy milk
chocolate swirled with a
refreshing, minty green
center. ⊕p 6 oz. box.