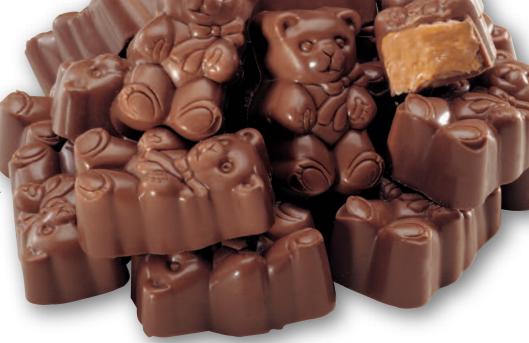

## 5347 \$12.00 Peanut Butter Bears

Osos de chocolate con relleno de crema de cacahuate Adorable milk chocolate bears are bursting with smooth peanut butter cream. ©p 6.5 oz. box.