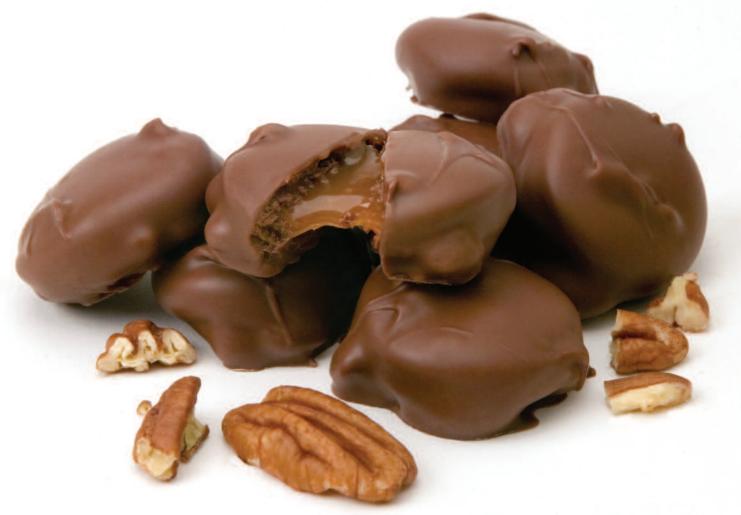

Chocolates con nueces
Fresh pecans are
surrounded by caramel
and drenched in milk
chocolate. @P 7.5 oz. box.

Every purchase you make helps raise money for schools in your community. So

indulge.

No guilt needed.