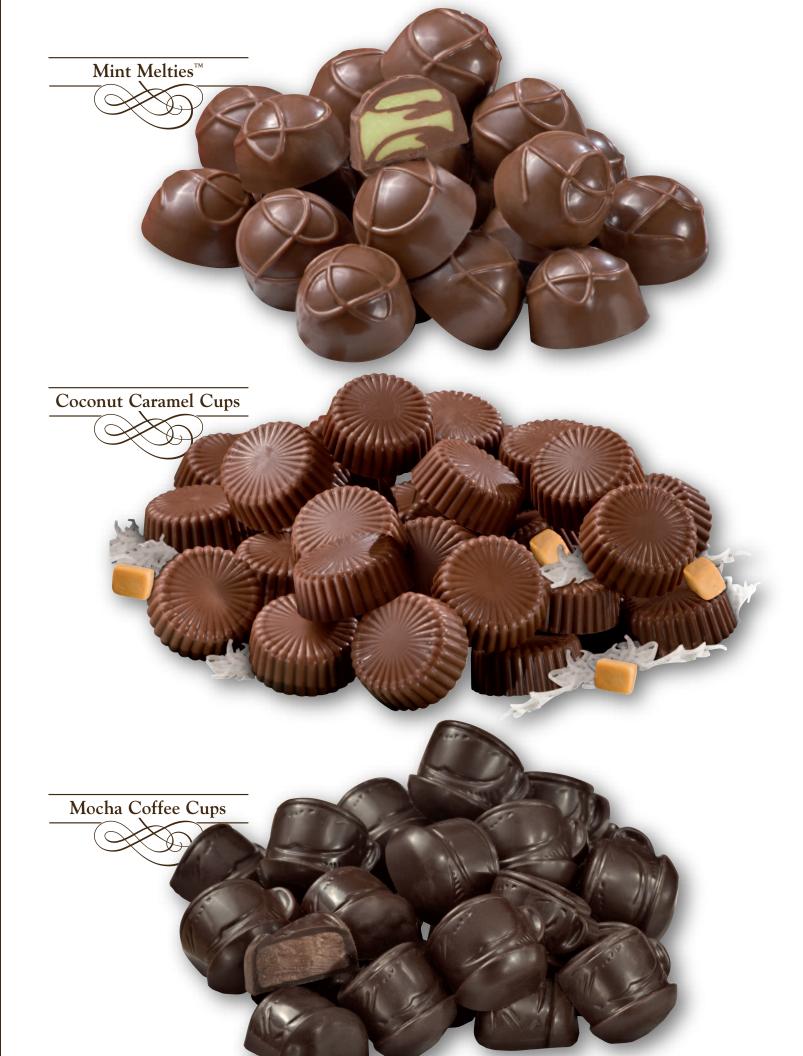

## 5303 \$14.00 Chocolate Almond Bark

Pedazos de chocolate con almendras
Creamy milk chocolate and almonds are blended in small batches and poured with care. ©D 7 oz. box.

5109 \$12.00
Mint Melties™ Chocolates
con centro de menta
Domes of creamy milk
chocolate swirled with a
refreshing, minty green
center. ⊕p 6 oz. box.

5112 \$12.00
Coconut Caramel Cups
Coco caramelo grupos
Tender coconut and caramel
are blended together and
surrounded with sweet milk
chocolate. @p 6 oz. box.

5132 \$12.50
Mocha Coffee Cups
Chocolate de café de moca
Gourmet coffee cups filled
with mocha truffle coffee
flavor and covered in rich,
dark chocolate. @p
6.5 oz. box.