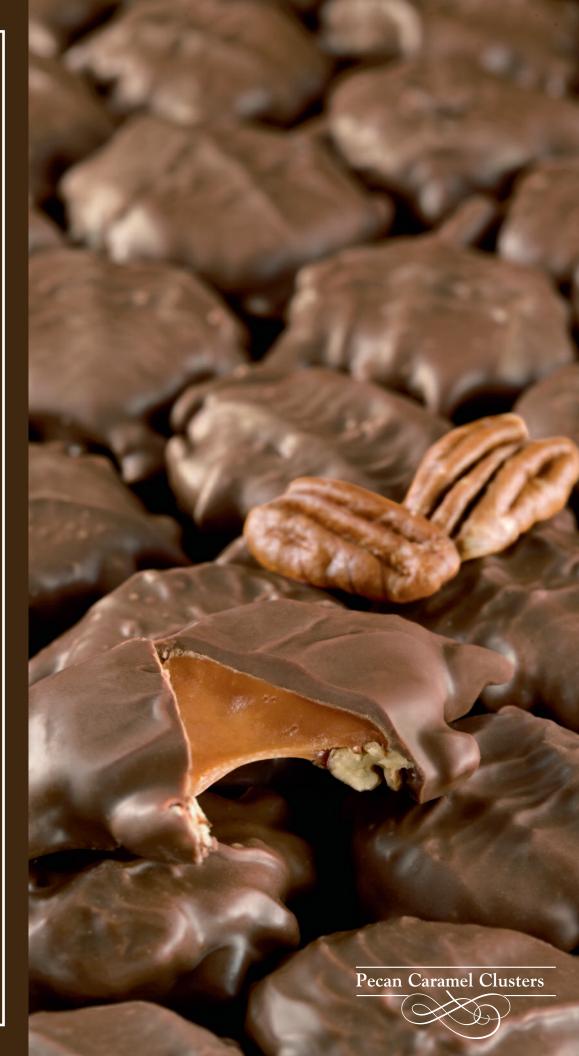

Chocolates con nueces
Fresh pecans are
surrounded by caramel
and drenched in milk
chocolate. @P 7.5 oz. box.

Every purchase you make helps raise money for schools in your community. So

indulge.

No guilt needed.