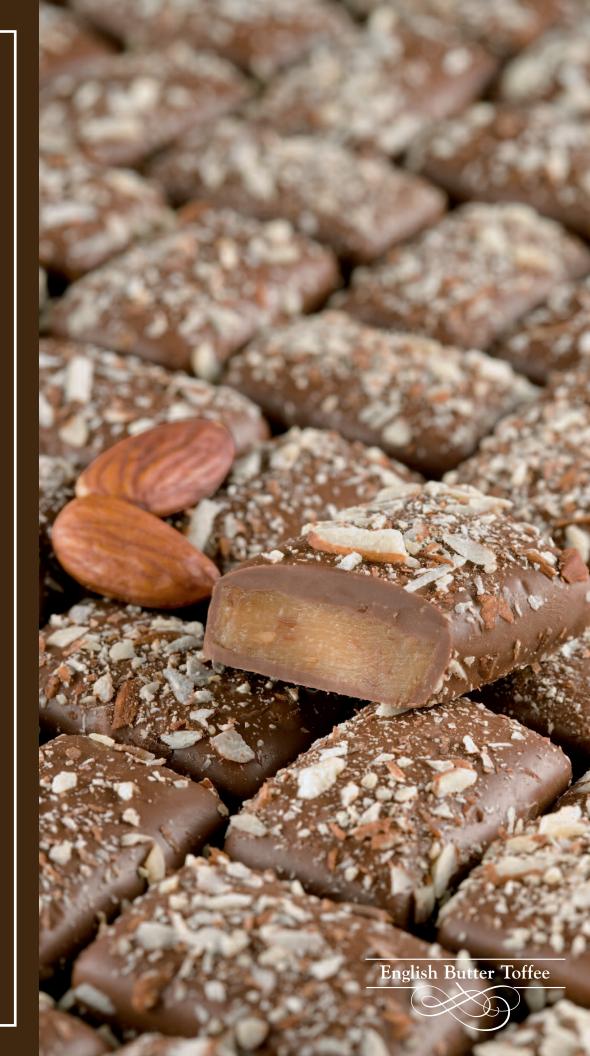

# 5117 \$15.00 English Butter Toffee Chocolate cremoso con crema de almendras Crunchy toffee handcrafted in small batches, drenched in milk chocolate and dusted with almond slivers. @p 6 oz. box.

It usually is better to give than receive, but not with our chocolate.