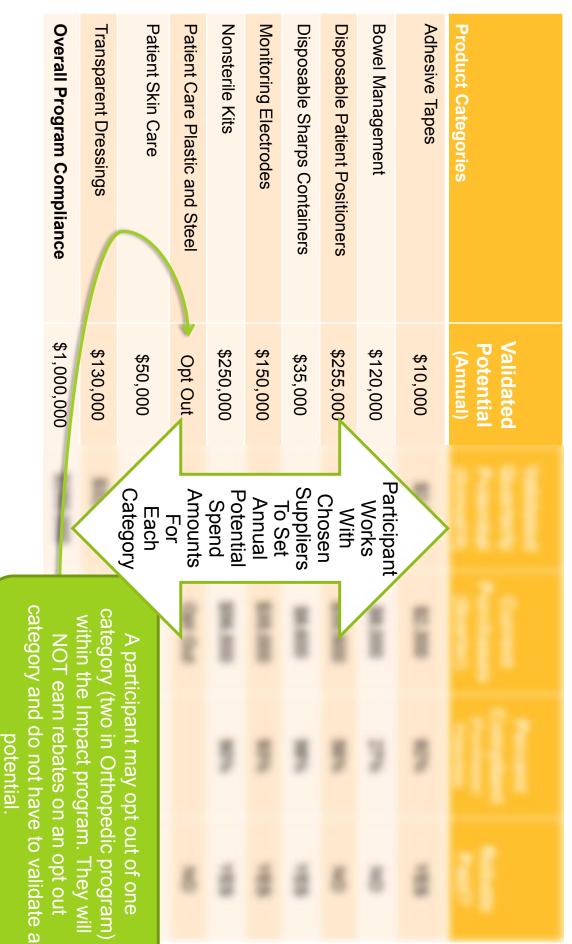

#### Potential Defined

agreement of the Participant and Supplier Program Category for each Participant will be determined by mutual Potential - The potential purchase volume ("Potential") for Supplier's

- Determined using 100% of purchases for the product category
- Based on products covered in agreement
- Includes agreed upon volume of contracted and comparable competitive product
- Participant must be validated in all program categories in order for their compliance to be measured to determine rebate eligibility
- Accurately setting participant's potential is critical to participant's AND supplier's success in the program

| Overall Program Compliance | Transparent Dressings | Patient Skin Care                                   | Patient Care Plastic and Steel | Nonsterile Kits | Monitorin quarterly compliance measurement. | Disposab divided by four to accommodate | Disposab Annual category potentials are | Bowel Management             | Adhesive Tapes | Product Categories                                |
|----------------------------|-----------------------|-----------------------------------------------------|--------------------------------|-----------------|---------------------------------------------|-----------------------------------------|-----------------------------------------|------------------------------|----------------|---------------------------------------------------|
| \$1,000,000                | \$130,000             | \$50,000                                            | Opt Out                        | \$250,000       | easurement.                                 | ommodate                                | ntials are                              | \$120,000 <b>~4</b> \$30,000 | \$10,000       | Validated<br>Potential<br>(Annual)                |
| \$250,000                  | \$32,500              | \$12,500                                            | Opt Out                        | \$62,500        | \$37,500                                    | \$8,750                                 | \$63,750                                | <b>4</b> \$30,000            | \$2,500        | Validated<br>Quarterly<br>Potential<br>(Annual/4) |
| \$187,500                  | ψ20,000               | to me                                               | Chaplior For                   | \$56,500        | \$35,000                                    | \$8,600                                 | \$35,500                                | \$8,000                      | \$2,300        | Current<br>Purchases<br>(Quarter)                 |
|                            |                       | complier reported sales are used to measure program |                                | 1               | 1                                           |                                         |                                         |                              |                |                                                   |
|                            |                       | m co                                                |                                |                 |                                             |                                         |                                         |                              |                |                                                   |