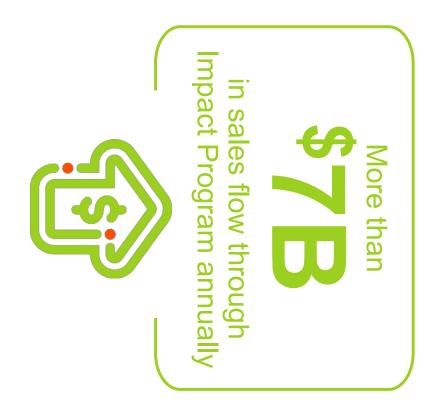

#### Rebates

- 100% of over \$1.65 billion in rebates returned to members
- Used to fund investment in technology, services, processes and people and other initiatives