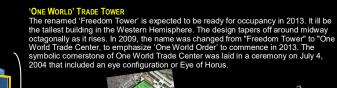

The new 1776 feet in Height (with Antenna) Freedom Tower will not be celebrating the USA's Declaration of Independence but a birthing of the Illuminati Messiah as the Twin Towers helix morph into the 'One' new Tower. The Building is said to be completed by 2012 -possibly. It will be the 236th year anniversary since 1776. 13

THRE 'FREEDOM TOWER'
It is a 'hidden Pyramid complex' like Giza dedicated to Osiris/Horus/Nimrod
to be 'resurrected'. It has 8 sided **Octagon** shape in the middle; derived by
2 equal squares. (Masonic). It also has the inverted and mirrored elongated **HEXAGRAM** design. Height with Antenna = 1776 Feet. To be completed in
2013. The Age of Osiris. On SEP 11, 2011, the tower's concrete flooring
had reached the 72nd floor. The 72 is significant in the occult.