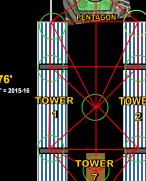

The new complex is redesigned but all the 7 complex structures are labeled except WTC #6; it is missing. This follows the mythological account of on 1 of the 7 Sister of the Pleiades missing. The new complex will have height in feet of all the structures,

1,2,3,4,5,7 = 6660 feet.

The sum of the intersecting coordinates from the WTC's central Plaza 'Sphere" equals the following.

Lat 40.713° ( - ) Long -74.013°

That brings the world to their coveted World War 3 as planned that will produce their 'Apollo' Antichrist. New Tower of Babel and the new DNA helix of the New Man in Lucifer's image.