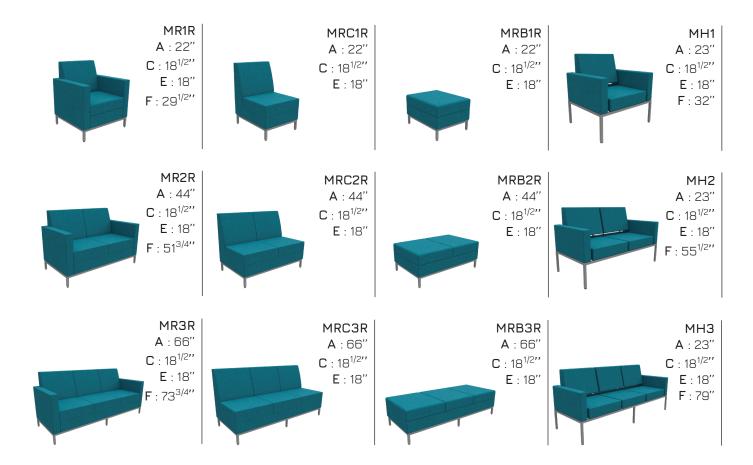

## **TECHNICAL SPECIFICATIONS**

- 21 models offered with the following configurations :
  - 6 armchairs with regular or light profile, 1 to 3 seats
  - 6 armchairs without armrests with regular or light profile, 1 to 3 places
  - 6 benches with regular or light profile, 1 to 3 seats
  - 3 armchairs with gaps between seat, backrest and armrests, 1 to 3 seats (optional sealed stitches)
- Seats and backrests made of plywood with high resilience polyurethane foam and upholstered using the Suspension technique
- Cylindrical, square or Y shaped 4-leg frames (except MR3R, MRC3R, MRB3R) or with casters (MR1R), available in many finishes (regular profile)
- · Right-hand or left-hand writing tablet available in black laminate (other colors on request)
- Options include ground fasteners, connecting elements to connect chairs quickly and easily as well as connectivity module with power and USB outlets (regular profile)

· Not shown above : Models MR1-2-3S, MRC1-2-3S, MRB1-2-3S with light profile