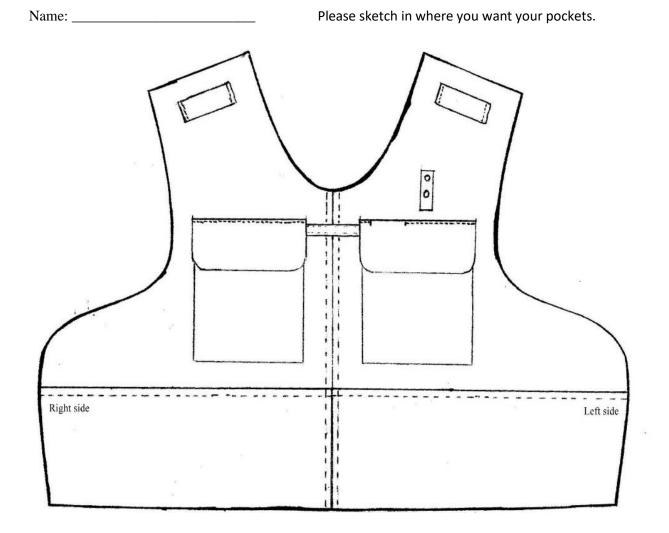

## **Vest Options**

| Color- Black                                                       | Wolf       | Forest       | OD       | Brown     | Cave        | Trooper       | Dark Navy       | BP    |
|--------------------------------------------------------------------|------------|--------------|----------|-----------|-------------|---------------|-----------------|-------|
| Circle one                                                         | Gray       | Green        | Green    | 210 111   | (Tan)       | Blue          | Blue            | Green |
| Mic Clip- Circle as many as you want / Badge Style- Circle one /   |            |              |          |           |             |               |                 |       |
| Right shoulder   Center   Left shoulder   Sew on   Velcro   Pin on |            |              |          |           |             |               |                 |       |
| Right shoulder CC                                                  | inter   L  | ert snoulder |          |           |             | supply)       |                 | Oli   |
| Monogram Color- Circle one                                         |            |              |          |           |             | one /         |                 |       |
| Directly on vest   On f                                            |            |              | Velcro   | Pin on    | <u> </u>    |               | ack Whi         |       |
| Name on monogram:                                                  |            |              |          | (m        | ost officer | 's do first i | nıtıal, last na | ime)  |
| Pouch Options- Circle as many as you want:                         |            |              |          |           |             |               |                 |       |
| Please circ                                                        | le all the | ones you     | want, an | d any ad  | ditional in | nformation    | asked for.      |       |
| Interior Second Wear                                               | pon- \$25  | .00          |          |           |             |               |                 |       |
| Flashlight- \$10.00                                                |            |              |          |           |             |               |                 |       |
| Tourniquet- \$10.00                                                |            |              |          |           |             |               |                 |       |
| Baton- \$5.00                                                      |            |              |          |           |             |               |                 |       |
| Cellphone- \$10.00                                                 |            | Phone dir    | nensions | :         |             | _             |                 |       |
| Taser- \$25.00                                                     |            | Circle on    | e: X-2   | 26 X-2    | 6P X-2      |               |                 |       |
| Radio- \$15.00                                                     |            | Model: _     |          |           |             | _             |                 |       |
| Magazine- \$10.00                                                  |            | Circle one   | e: Doub  | ole stack | Single s    | stack Ho      | ow many?        |       |
| OC- \$10.00                                                        |            | Circle one   | : Tall   | canister  | Short c     | anister       |                 |       |
| Kangaroo Chest Pockets (511 Style Chest Pockets)- \$25.00          |            |              |          |           |             |               |                 |       |
|                                                                    |            |              |          |           |             |               |                 |       |
| Handcuff pull- no extra charge. Handcuff flap pouch- \$10.00       |            |              |          |           |             |               |                 |       |
| Large Back Patch: \$20.00 What should it say?                      |            |              |          |           |             |               |                 |       |
| Back Patch print color- circle one: Gold Black White               |            |              |          |           |             |               |                 |       |
| Small Front Patch: \$10.00 What should it say?                     |            |              |          |           |             |               |                 |       |
| Front Patch print color- circle one: Gold Black White              |            |              |          |           |             |               |                 |       |