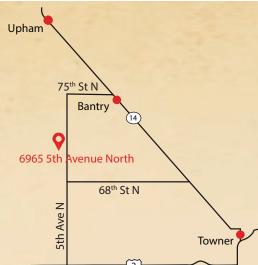

#### **Sale Location**

The sale will be held in our garage located at 6965th Ave N. Towner, ND 58788. Bulls will be available for viewing by 10:00 am.

#### **Directions**

From Hwy 2 turn North on 5th Ave N (MM177) approximately 8 miles North (3/4 of a mile North of the intersection of 5th Ave North and 69th St N) West side of road. From Upham SE on 14 to 5th Ave North, turn South Approximately 9 miles South on West side of the road. From Towner Northwest on Hwy 14 to 68th St North, turn West approximately 11 miles turn North on 5th Ave N, 1-3/4 miles North on West side of road.