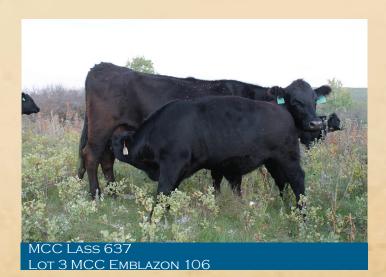

### MCC EMBLAZON 106

REGISTRATION: 20190964 DOB: 3/21/21

#O C C EMBLAZON 854E #C C A EMBLAZON 702 LIMESTONE BLACKCAP R128

MCC CHINOOK 302 MCC LASS 637 MCC LASS 307

| BW      | 77  |
|---------|-----|
| ADJ 205 | 673 |
| WWR     | 104 |

DAM'S PRODUCTION

CVG INT 360/4

BW 73/4

BR 91/4

WR 103/4

YR 101/3

| CED | BW   | WW | YW | Marb | RE  | SC  | Doc | MILK |
|-----|------|----|----|------|-----|-----|-----|------|
| 15  | -1.8 | 47 | 80 | .50  | .18 | .36 | 13  | 24   |

Suitable for heifers. 637 has consistantly produced calves at the top of the group. Lot 3 is a very complete calving ease bull prospect.

#O C C EMBLAZON 854E #C C A EMBLAZON 702 LIMESTONE BLACKCAP R128