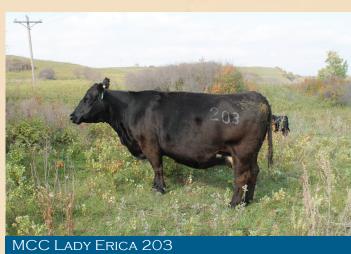

#COLEMAN REGIS 904 MCC LADY ERICA 203 **#SUMMIT LADY ERICA 805** 

| CED | BW   | WW | YW | Marb | RE  | SC   | Doc | MILK |
|-----|------|----|----|------|-----|------|-----|------|
| 12  | -1.0 | 46 | 88 | .78  | .35 | 1.25 | 18  | 31   |

The dam to Lot 20 is one of my favorite cows that we have. She is easy keeping while consistantly weaning a good calf. Note her calving interval of 363 days on 8 calves. We cannot find enough good things to say about the Lady Erica family.