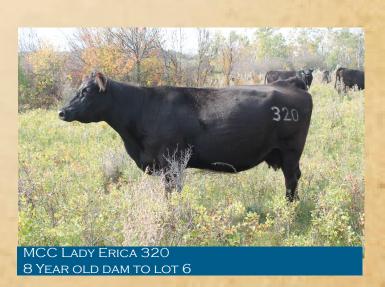

## MCC EMBLAZON 120

REGISTRATION: 20190974 DOB: 3/30/21

#O C C EMBLAZON 854E #C C A EMBLAZON 702 LIMESTONE BLACKCAP R128

K N M JUANADA GOLD 003 #MCC LADY ERICA 320 #MCC LADY ERICA 003

| BW      | 87  |
|---------|-----|
| ADJ 205 | 686 |
| WWR     | 106 |
|         |     |

3/4 brother to Lots 8 and 21. 120 is stout bull coming from the productive Lady Erica family. There are numerous pathfinder cows in his pedigree.