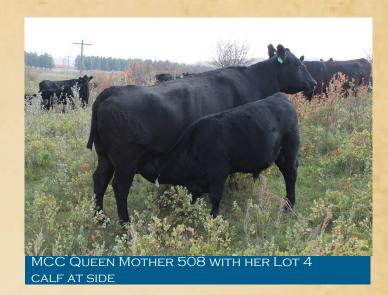

#S A V RESOURCE 1441 MCC QUEEN MOTHER 508 SUMMIT QUEEN MOTHER 806

| BW      | 99  |
|---------|-----|
| ADJ 205 | 707 |
| WWR     | 110 |
|         |     |

| DAM'S PRODUCTION |       |  |  |  |  |
|------------------|-------|--|--|--|--|
| CVG INT          | 364/5 |  |  |  |  |
| BW               | 90/5  |  |  |  |  |
| BR               | 113/5 |  |  |  |  |
| WR               | 104/5 |  |  |  |  |
| YR               |       |  |  |  |  |

| CED | BW  | WW | YW  | Marb | RE  | SC | Doc | MILK |
|-----|-----|----|-----|------|-----|----|-----|------|
| 7   | 2.1 | 62 | 115 | .42  | .49 |    | 14  | 21   |

Lot 4 is a standout C C A Emblazon 702 calf out of a very productive Resource dam. There is longevity and fertility in this pedigree as his grandmother was still productive to 13 years of age. 3/4 brother to lot 17.