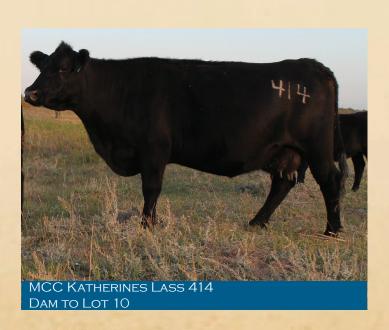

#O C C EMBLAZON 854E #C C A EMBLAZON 702 LIMESTONE BLACKCAP R128

#SHIPWHEEL CHINOOK MCC KATHERINES LASS 414 W C R KATHERINES LASS 121Y

| 661 |
|-----|
| 112 |
|     |

DAM'S PRODUCTION
CVG INT 364/6
BW 79/6
BR 98/6
WR 98/5
YR 103/1

| CED |     |    |    |     |     |     |        |
|-----|-----|----|----|-----|-----|-----|--------|
| 10  | 0.4 | 57 | 95 | .45 | .32 | .55 | <br>20 |

MCC Emblazon 121 is a thick deep sided calf that will be sure to catch your eye. His 414 mother is an easy fleshing cow with a good udder. Justin Lund purchased a full brother in our 2021 sale.