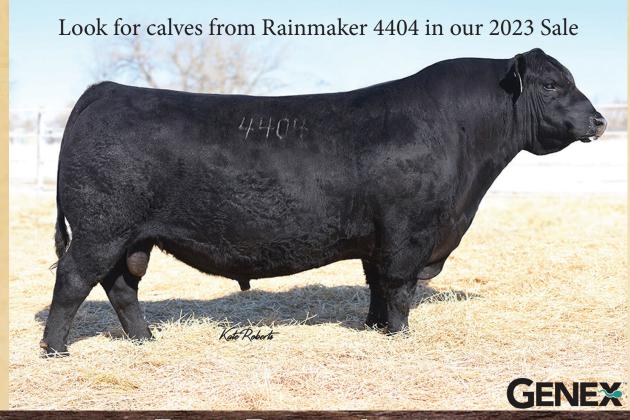

Thank You.

Metzger Cattle Company

Basin Rainmaker 4404
Registration No. AAA 17913751

Basin Rainmaker P175 Basin Rainmaker 2704 Basin Erica 7520 BV

Basin Payweight 107S Basin Joy 1036 Basin Joy 566T

|     |     |     |     |     |     | MARB              |      |     |
|-----|-----|-----|-----|-----|-----|-------------------|------|-----|
| 7   | 1.2 | 59  | 108 | .73 | 26  | .45               | 0.56 | 38  |
| .84 | .94 | .92 | .87 | .82 | .83 | .45<br>.47<br>60% | .48  | .63 |
| 45% | 50% | 50% | 45% | 55% | 15% | 60%               | 50%  | 2%  |