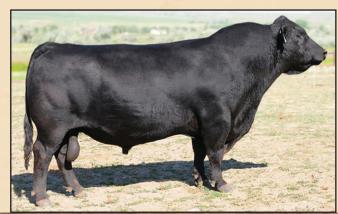

### MCC JUSTIFIED 102

REGISTRATION: 20191054 DOB: 3/17/21

CONNEALY JUDGEMENT KG JUSTIFIED 3023 KG MISS MAGIC 1443

| #CONNEALY CAPITALIST 028 |
|--------------------------|
| MCC EVERGREEN 628        |
| MCC EVERGREEN 015        |

| CED | BW   | WW | YW  | Marb | RE  | SC   | Doc | MILK |
|-----|------|----|-----|------|-----|------|-----|------|
| 9   | -0.4 | 62 | 107 | .60  | .25 | 1.40 | 21  | 27   |

Suitable for heifers. Lot 1 carried himself like a bull since about 1 month of age. His dam is a deep bodied long sided easy keeping Capitalist daughter. 3/4 brother to lot 7.