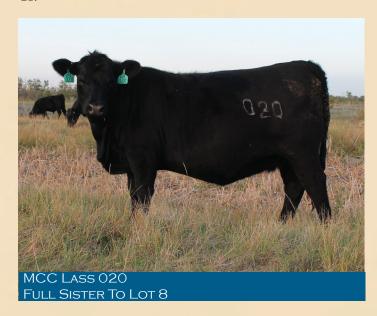

| CED | BW  | WW | YW | Marb | RE  | SC  | Doc | MILK |
|-----|-----|----|----|------|-----|-----|-----|------|
| 6   | 1.2 | 54 | 91 | .40  | .28 | .55 | 12  | 25   |

218 is the mother to Lot 10's dam. She is a very productive cow out of the Lass family and has settleed AI every year. Lot 8 is a long sided stout bull calf. 3/4 brother to Lots 6 and 21.