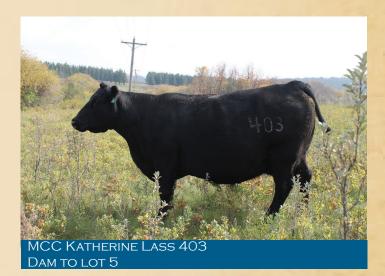

## MCC Broken Bow 104

REGISTRATION: 20189934 DOB: 3/19/21

#SUMMITCREST COMPLETE 1P55
#KM Broken Bow 002
SUMMITCREST PRINCESS 0P12

| #SAVRESOURCE 1441      |
|------------------------|
| MCC KATHERINE LASS 403 |
| MCDKATHEDINELACC 197V  |

| CED | BW   | WW | YW  | Marb | RE  | SC  | Doc | MILK |
|-----|------|----|-----|------|-----|-----|-----|------|
| 10  | -0.5 | 60 | 102 | .40  | .66 | .66 | 17  | 20   |

Lot 5 is being offered to you by Kaitlyn. He is a very clean made calf out of an easy keeping Resource daughter. Lass 403 keeps her condition very well without sacrificing production.