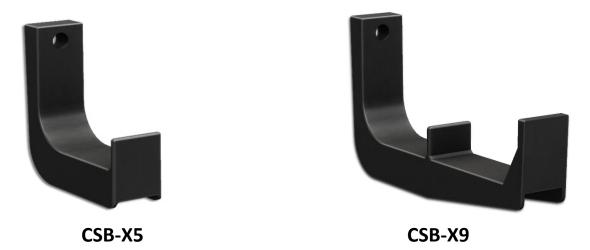

| Part Number | Length   | Description                            |
|-------------|----------|----------------------------------------|
| CSB- X5     | 5 Inches | Reinforced Nylon with ½" Mounting Hole |
| CSB-X9      | 9 Inches | Reinforced Nylon with ½" Mounting Hole |