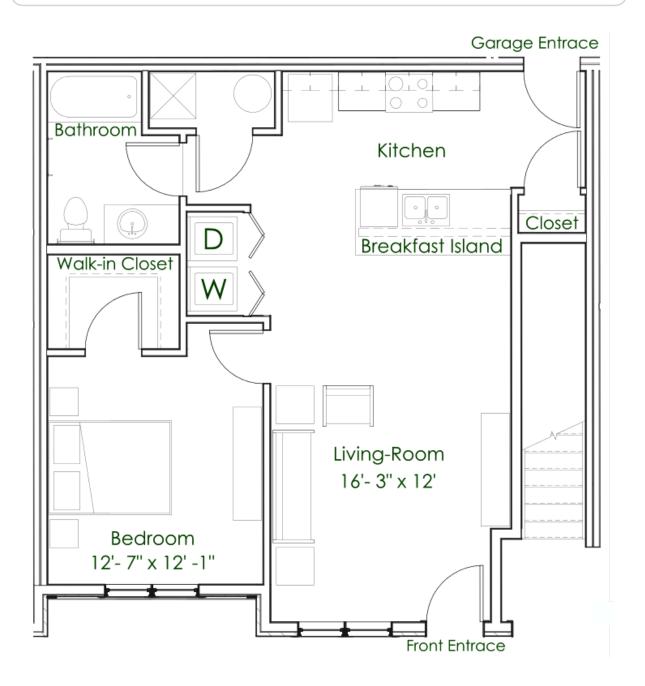

### One Bedroom / One Bathroom with Attached Garage

801 Square Feet \$1,226

Unit No.: C103, C105 A3 Floor Plan