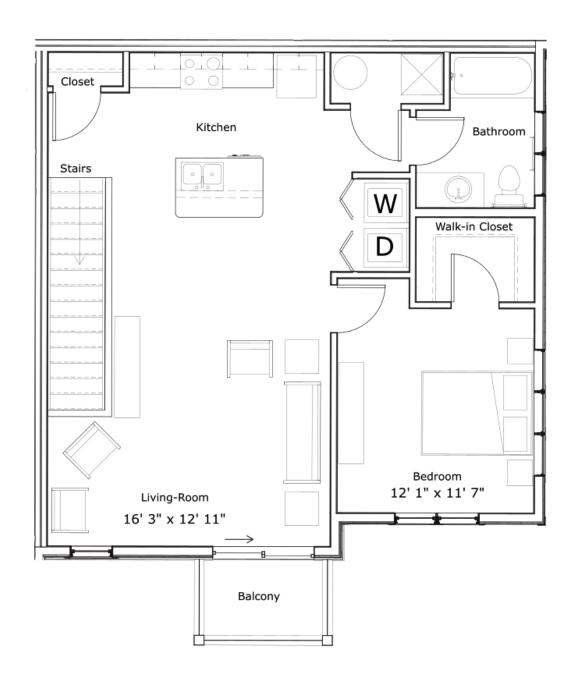

#### One Bedroom / One Bathroom with Attached Garage

867 Square Feet

\$1,513

Unit No.: C201

A5 Floor Plan