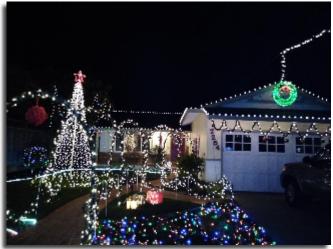

#### Social Director/Christina Saenz

Christmas light decorating contest will be judged on December 21st.