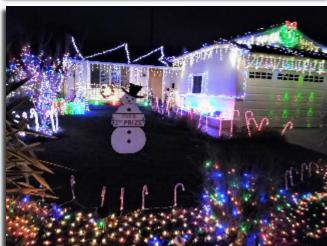

#### Social Director/Christina Saenz

Christmas light decorating contest will be judged on December 21st.