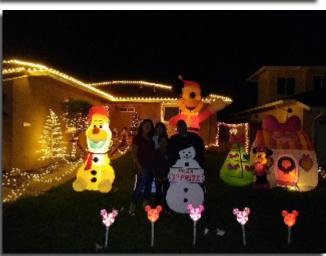

#### Social Director/Christina Saenz

Christmas light decorating contest will be judged on December 21st.