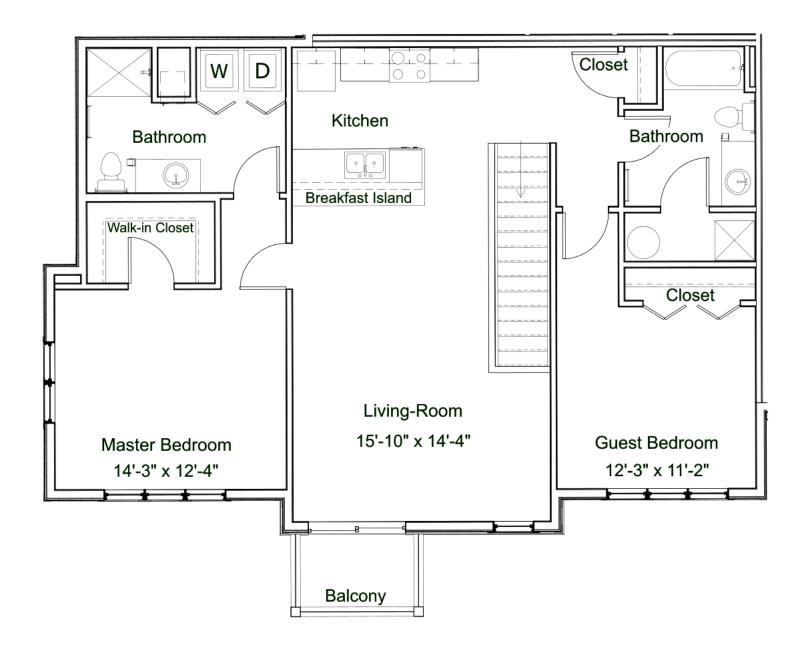

#### Two Bedroom / Two Bathroom with Attached Garage

1,224 Square Feet \$1,640

Unit No.: A&B 202, 205, C202, C205 B1 Floor Plan