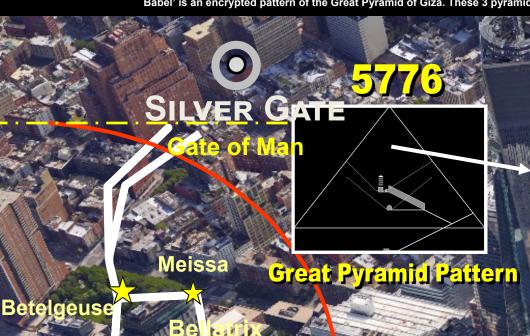

### MANHATIAN OR SEAR MART

The purpose of this illustration is to show that the Ground Zero complex appears to correlated to the Orion's Belt star cluster. The previous Twin Tower stood where currently there is only the outline of the former buildings that were taken down in a Kabbalistic sacrificial rite. The illustration will also suggest some approximate measurements form the complex using GoogleEarth coordinates. Thus if the Ground Zero complex is mirrored to Orion, then a motif representing the Silver Gate should be present., which is the case. To the east of the complex is a black monolith-looking skyscraper. This study suggests that it is a monolith that suggests a Stargate. The 2 Towers that were taken down by the Luciferian Money Changers 'morphed' into the 3 tower. This new so called Freedom Tower is 1776 feet tall with the spiral extension. In essence this modern day 'Tower of Babel' is an encrypted pattern of the Great Pyramid of Giza. These 3 pyramids are also corresponding to the 3 stars of Orion's Belt. The Freedom Tower thus corresponds to the year 5776 as the Great Pyramid is 5776 inches with the capstone.

90°

**Alnitak** 

Ironically is 5776, which is 2016 primarily the year America loses its Freedom? The Freedom Tower is in essence an elongated tetrahedron. This design has incorporates the Luciferian mantra of 'As Above, So Below.' That the center positon the building incorporates a double square formation. This is the Masonic signature of a double cross or not 'being square' in terms of honesty.