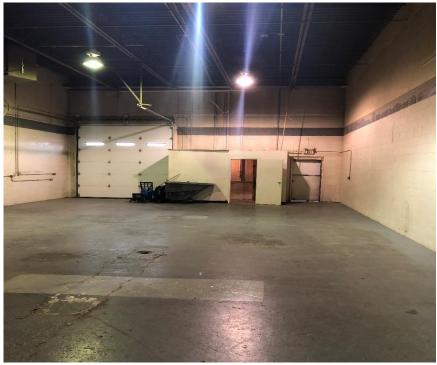

## Highlights:

- 2,522 SF
- 18 ft Clear Height
- Overhead Grade Level Door
- Closed Office
- Signage Available
- Ample Parking Available
- Easy Access to the 417 & Hunt Club Road

For all inquiries please contact: (Brokers Protected)