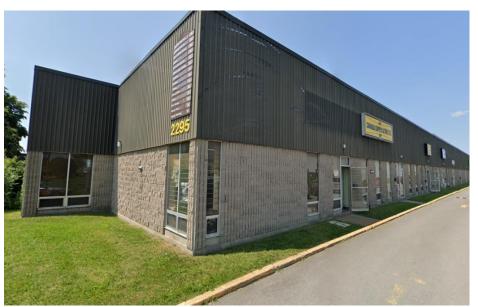

## **FOR LEASE**

2295 Stevenage Drive, Unit 10, Ottawa, ON Industrial Space

## Highlights:

- 2,522 SF
- 18 ft Clear Height
- Overhead Grade Level Door
- Closed Office
- Signage Available
- Ample Parking Available
- Easy Access to the 417 & Hunt Club Road

For all inquiries please contact: (Brokers Protected)

Office: 1(613) 663-2549

Arthur Tallis, Broker Direct: 1 (613) 979-1855

atallis@capworthrealty.com

Denis Shank, Broker of Record
Direct: 1 (613) 601-1353

dshank@capworthrealty.com





## Unit 10: 2,522 SF Asking Rent: \$11.00 PSF With Inducement Package Additional Rent: \$6.50 PSF





For all inquiries please contact Arthur Tallis, Broker | 1 (613) 979-1855 | atallis@capworthrealty.com

Denis Shank, Broker of Record | 1 (613) 601-1353 | dshank@capworthrealty.com