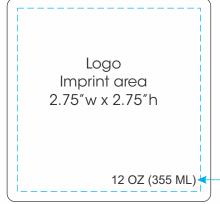

#### Label Specs

- Personalized Full Color label with company logo
- Label size: 3"w x 3"h square, round or custom shape

Must be on label somewhere

Back contains manufacturer warning label