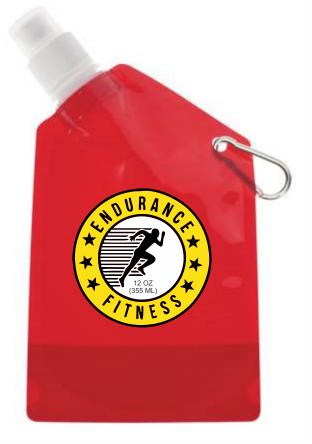

## Portable Flask - Great for Outdoor Activities

### Flask Specs

- 12 oz Collapsible Flask
- Comes in Translucent Red & White
- Leak-Resistant Push Pull Lid
- Ideal for cold drinks
- BPA Free

#### Label Specs

- Personalized Full Color label with company logo
- Label size: 3"w x 3"h square, round or custom shape

Must be on label somewhere

Back contains manufacturer warning label