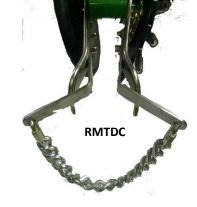

## -ALL STAINLESS CONSTRUCTION

-Available In Right And Left Hand Delivery

| No. |  |
|-----|--|
|     |  |

**RMTJD R&L** 

| PART #   | REAR MT. SIDE        | MAKE          | PRICE EA.     |
|----------|----------------------|---------------|---------------|
| RMTJDR   | RIGHT                | JD/WHITE      | \$ 59.50 SALE |
| RMTJDL   | LEFT                 | JD/WHITE      | \$ 59.50 SALE |
| RMTKZR   | RIGHT                | KINZE         | \$ 79.50 SALE |
| RMTKZL   | LEFT                 | KINZE         | \$ 79.50 SALE |
| RMTDC    | DOUBLE W/ DRAG CHAIN | JD/WHITE      | \$ 169 SALE   |
| RMDTCIH  | DOUBLE               | CASE IH       | \$ 160 SALE   |
| RMDTCIH2 | DOUBLE               | CASE IH 2100+ | \$ 145 SALE   |
|          |                      |               |               |