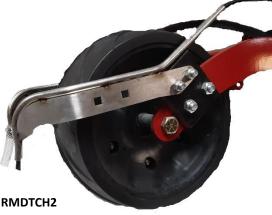

## -ALL STAINLESS CONSTRUCTION

-Available In Right And Left Hand Delivery

| No. |  |
|-----|--|
|     |  |

**RMTJD R&L** 

| PART #   | REAR MT. SIDE        | MAKE          | PRICE EA.     |
|----------|----------------------|---------------|---------------|
| RMTJDR   | RIGHT                | JD/WHITE      | \$ 59.50 SALE |
| RMTJDL   | LEFT                 | JD/WHITE      | \$ 59.50 SALE |
| RMTKZR   | RIGHT                | KINZE         | \$ 79.50 SALE |
| RMTKZL   | LEFT                 | KINZE         | \$ 79.50 SALE |
| RMTDC    | DOUBLE W/ DRAG CHAIN | JD/WHITE      | \$ 169 SALE   |
| RMDTCIH  | DOUBLE               | CASE IH       | \$ 160 SALE   |
| RMDTCIH2 | DOUBLE               | CASE IH 2100+ | \$ 145 SALE   |
|          |                      |               |               |