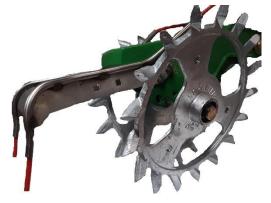

## **REAR MOUNT STAINLESS STEEL FERTILIZER TUBE**

MADE LOCALLY IN NEW CARLISLE, OHIO!

- -Made of 3/8" Proof Coil Stainless Steel Tube
- -Bent to resist debris build up on tube when planting thru a Cover Crop.
- -Will accept  $\frac{1}{4}$ " line thru the tube all the way to the bottom.
- -Supplied with S.S. Hardware
- -Can be used alongside a drag chain
- -Will handle volumes up to 40 GPA.
- -MOST ROBUST TUBE ON THE MARKET!
- -Made In USA

RMTJD R&L

## -ALL STAINLESS CONSTRUCTION

-Available In Right And Left Hand Delivery

| No. |  |
|-----|--|
|     |  |

**RMTJD R&L** 

| PART #   | REAR MT. SIDE        | MAKE          | PRICE EA.     |
|----------|----------------------|---------------|---------------|
| RMTJDR   | RIGHT                | JD/WHITE      | \$ 59.50 SALE |
| RMTJDL   | LEFT                 | JD/WHITE      | \$ 59.50 SALE |
| RMTKZR   | RIGHT                | KINZE         | \$ 79.50 SALE |
| RMTKZL   | LEFT                 | KINZE         | \$ 79.50 SALE |
| RMTDC    | DOUBLE W/ DRAG CHAIN | JD/WHITE      | \$ 169 SALE   |
| RMDTCIH  | DOUBLE               | CASE IH       | \$ 160 SALE   |
| RMDTCIH2 | DOUBLE               | CASE IH 2100+ | \$ 145 SALE   |
|          |                      |               |               |