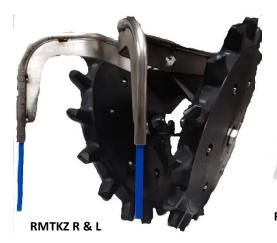

## -ALL STAINLESS CONSTRUCTION

-Available In Right And Left Hand Delivery

| No. |  |
|-----|--|
|     |  |

**RMTJD R&L** 

| PART #   | REAR MT. SIDE        | MAKE          | PRICE EA.     |
|----------|----------------------|---------------|---------------|
| RMTJDR   | RIGHT                | JD/WHITE      | \$ 59.50 SALE |
| RMTJDL   | LEFT                 | JD/WHITE      | \$ 59.50 SALE |
| RMTKZR   | RIGHT                | KINZE         | \$ 79.50 SALE |
| RMTKZL   | LEFT                 | KINZE         | \$ 79.50 SALE |
| RMTDC    | DOUBLE W/ DRAG CHAIN | JD/WHITE      | \$ 169 SALE   |
| RMDTCIH  | DOUBLE               | CASE IH       | \$ 160 SALE   |
| RMDTCIH2 | DOUBLE               | CASE IH 2100+ | \$ 145 SALE   |
|          |                      |               |               |