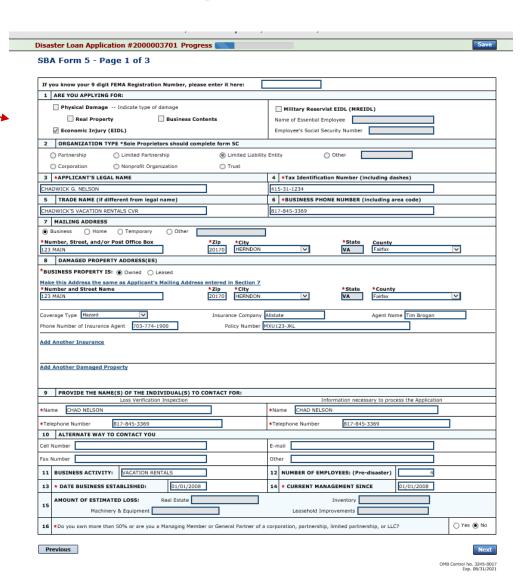

# Form 5 – Page 1

Choose Economic Injury (EIDL)

Fill in the information on this page as necessary, items with a red are mandatory field and you will not be able to advance to NEXT until these sections are completed.

| _    | s Loan Application - Adobe Acrobat Reader DC<br>w Window Help                                                                                                                                                                                                           |                                                                                        | – ō ×          |
|------|-------------------------------------------------------------------------------------------------------------------------------------------------------------------------------------------------------------------------------------------------------------------------|----------------------------------------------------------------------------------------|----------------|
| Home | Tools SBA Business Loan ×                                                                                                                                                                                                                                               |                                                                                        |                |
|      |                                                                                                                                                                                                                                                                         | + 125% · F • F                                                                         | <b>♣</b> Share |
|      | Z. Amir N.                                                                                                                                                                                                                                                              | Isiness Administration NESS LOAN APPLICATION  OMB No.:3245-0017 Expiration: 08/31/2021 | • •            |
|      | FOR SBA INTERNAL USE ONLY                                                                                                                                                                                                                                               | Date ReceivedLocationBy                                                                | <u>Qu</u>      |
|      | Physical Declaration Number                                                                                                                                                                                                                                             | Filing Deadline Date                                                                   | 16             |
|      | Economic Injury Declaration Number                                                                                                                                                                                                                                      | Filing Deadline Date                                                                   |                |
|      | FEMA Registration Number                                                                                                                                                                                                                                                | SBA Application Number                                                                 |                |
|      | ARE YOU APPLYING FOR:                                                                                                                                                                                                                                                   |                                                                                        | 4              |
|      | Physical Damage Indicate type of damage                                                                                                                                                                                                                                 | ☐ Military Reservist EIDL (MREIDL)                                                     |                |
|      | Real Property Business Contents                                                                                                                                                                                                                                         | (complete the following)  * Name of Essential Employee                                 |                |
|      | ☐ Economic Injury (EIDL)                                                                                                                                                                                                                                                | * Employee's Social Security Number                                                    |                |
|      | PLEASE PROVIDE ALL INFORMATION OR DOCUMENTATION * For information about these questions, see the attached Statements Required by Laws and Exe Apply online at https://disasterloan.sba.gov/ela/ OR send com U.S. Small Business Administration, Processing and Disburse | cutive Orders.                                                                         |                |
|      | <ol> <li>ORGANIZATION TYPE *Sole Proprietors should c</li> </ol>                                                                                                                                                                                                        | omplete form 5C                                                                        |                |
|      | Partnership Limited Partnership                                                                                                                                                                                                                                         | Limited Liability Entity                                                               |                |
|      | ☐ Corporation ☐ Nonprofit Organization                                                                                                                                                                                                                                  | Trust Other:                                                                           | V              |