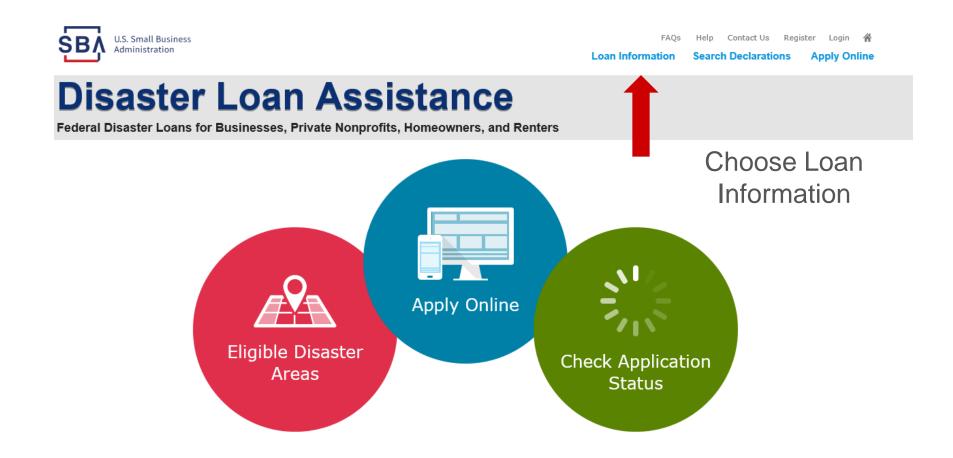

# **Disaster Loan Application Portal (DLAP)**

# **Disaster Loan Application Portal**

This presentation will provide guidance on how to complete an Electronic Business Application utilizing SBA Form 5 and SBA Form 5C. Before starting this process, please insure you have the filing requirements as defined in this document. These documents are required for processing and EIDL application.

#### **Disaster Loan Assistance**

Federal Disaster Loans for Businesses, Private Nonprofits, Homeowners, and Renters

The Disaster Loan Assistance Portal Apply Online functionality is temporarily unavailable.