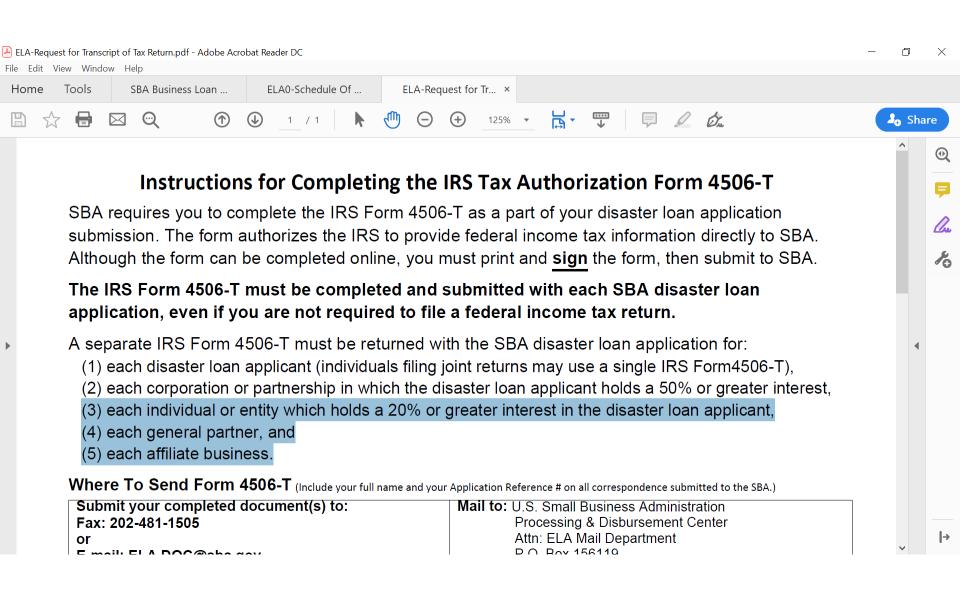

#### SBA Disaster Home / Sole Proprietor Loan Application (paper forms)

Please see attachments below to download corresponding forms.

- SBA Form 5C. Download, print loan application and complete.
   SBA Form 5C (en Español)
- IRS Form 4506-T. Download, Print form and complete or complete version online and print. Please see instructions.

IRS Form 4506-T Instructions. Follow example to complete form.

IRS Form 4506-T Instructions (en Español)

PUERTO RICO ONLY: Modelo SC 2907: Release of Inheritance and Donation (en Español)
 PUERTO RICO ONLY: Hacienda Statement of Authorization