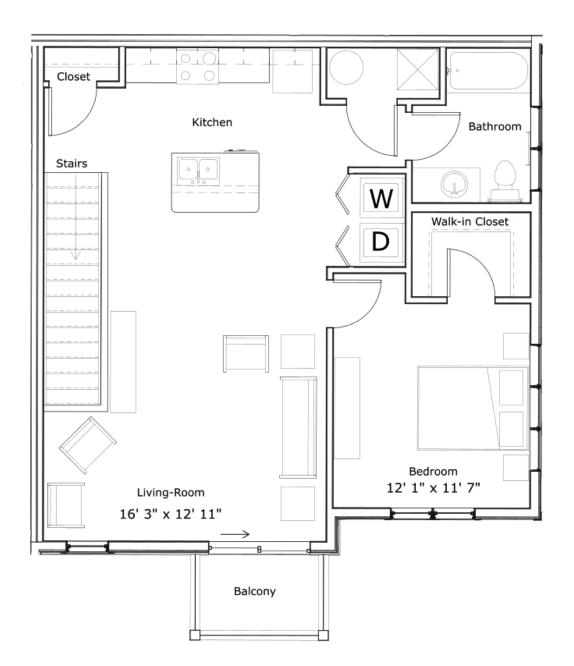

#### **Apartment Homes**

**One Bedroom / One Bathroom with Attached Garage** 

867 Square Feet

\$1,327

Unit No.: C201

A5 Floor Plan