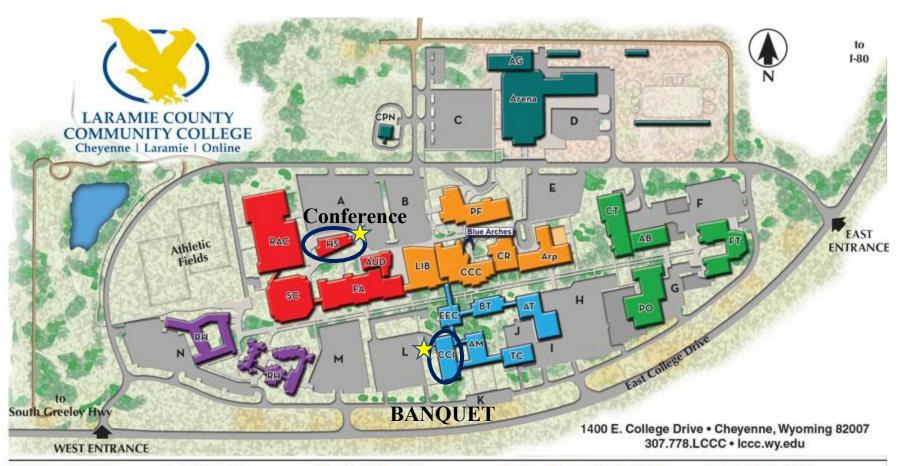

Administration (AM)

Business Services Human Resources President's Office

Andrikopoulos Business & Technology (BT)

Arena (Aren)

Arp (Arp)

Children's Discovery Center

Auto Body (AB)

**UW SBDC** 

Auto Tech (AT)

Boyd Agriculture (AG)

Career & Technical (CT) ACES

Center for Conferences & Institutes (CCI)

Boys & Girls Club

Central Plant North (CPN)

Clay Pathfinder (PF)

Admissions & Academic Advising ANB Bank Leadership Center Bookstore

Campus Safety Career Services

Counseling & Campus Wellness Disability Support Services

Exam Lab & Testing Center Student Accounts Student Hub

Financial Aid / Student Records UW Extension College Community Ctr (CCC)

Dining Room Playhouse

Student Lounge

Crossroads (CR)

GEAR UP

Student Computer Ctr/Support Desk Student Engagement & Diversity

Education & Enrichment Ctr (EEC)

Fine Arts (FA)

LCCC Foundation Marketing & Communications

Flex Tech (FT) WHP Academy Ludden Library (LIB)

Plant Operations (PO)

Prentice/Surbrugg Health Sciences (HS)

Recreation & Athletic Complex (RAC)

Residence Halls (RH) Merrell Student Activity Lounge

Science Ctr (SC)

Dental Hygiene Clinic

Surbrugg/Prentice Aud (AUD)

Esther & John Clay Fine Art Gallery

Training Ctr (TC)

PRS MapC 10/21