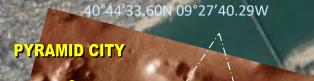

# ARANASI CYDONIAN STAR MAP

The purpose of this study is to present the evidence that the geometric ley-lines of Varanasi correspond to the Cydonia, Mars ley-lines. Pertaining to the Cydonia, Mars anomalies, there are 3 main pyramid structures that comprise the Martian Motif. There is the famous Face of Mars, the giant Pentagon Fortress and the Pleiadian Pyramid City. These 3 structures triangulate each other as a hexagram and would make up the core of a large metropolitan city on Earth. What is astonishing is that such a Martian Motif is seen implemented in the architecture of almost all the ancient capitals on Earth. This Star alignment started, at least based on the archeological record after the Flood of Noah with Babylon and Sumer. How the Martian Motif is tied to the ley-lines of ancient cities, temples and structures is that perhaps the lost knowledge and connection of the Martian civilization was conveyed to the few and selected 'Priestly' class on Earth that constitutes the Secret Societies, etc. This special class of humans are perhaps tasked with keeping the legacy, lifeline and bloodline operational. Even now in the modern era, the same Cydonia, Mars motif is incorporated into the major capitals of the world.

### MARTIAN MOTIF OF THE CYDONIA PYRAMID COMPLEX