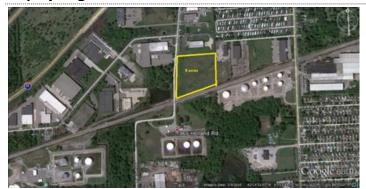

# **9 acres Heavy Industrial**

## 7965 Holland Rd, Taylor, MI 48180

Listing ID:

Status: Active

Property Type: Vacant Land For Sale

Possible Uses: Industrial Gross Land Area: 8.5 Acres

Sale Price:

Unit Price: Cash to Seller, Build-to-

Sale Terms: Sui

#### **General Information**

Tax ID/APN: 263960770 Land Splits Available: Yes

Possible Uses: Industrial Sale Terms: Cash to Seller, Build-to-Suit Zoning: HEAVY INDUSTRIAL

**Area & Location** 

Market Type: Large Transportation: Rail, Highway
Property Located Between: Ecorse And Wick Highway Access: 194