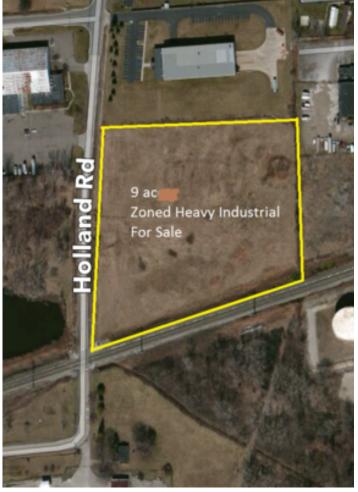

# **9 acres Heavy Industrial**

## 7965 Holland Rd, Taylor, MI 48180

Listing ID:

Status: Active

Property Type: Vacant Land For Sale

Possible Uses: Industrial Gross Land Area: 8.5 Acres

Sale Price:

Unit Price: Cash to Seller, Build-to-

Sale Terms: Sui

#### **General Information**

Tax ID/APN: 263960770 Land Splits Available: Yes

Possible Uses: Industrial Sale Terms: Cash to Seller, Build-to-Suit Zoning: HEAVY INDUSTRIAL

**Area & Location** 

Market Type: Large Transportation: Rail, Highway
Property Located Between: Ecorse And Wick Highway Access: 194