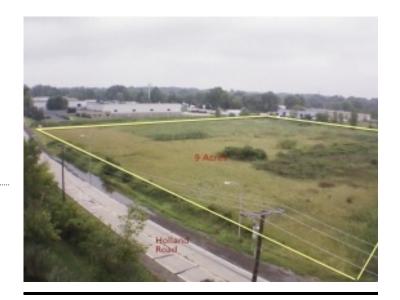

# **9 acres Heavy Industrial**

## 7965 Holland Rd, Taylor, MI 48180

Listing ID:

Status: Active

Property Type: Vacant Land For Sale

Possible Uses: Industrial Gross Land Area: 8.5 Acres

Sale Price:

Unit Price: Cash to Seller, Build-to-

Sale Terms: Sui

#### **General Information**

Tax ID/APN: 263960770 Land Splits Available: Yes

Possible Uses: Industrial Sale Terms: Cash to Seller, Build-to-Suit Zoning: HEAVY INDUSTRIAL

**Area & Location** 

Market Type: Large Transportation: Rail, Highway
Property Located Between: Ecorse And Wick Highway Access: 194