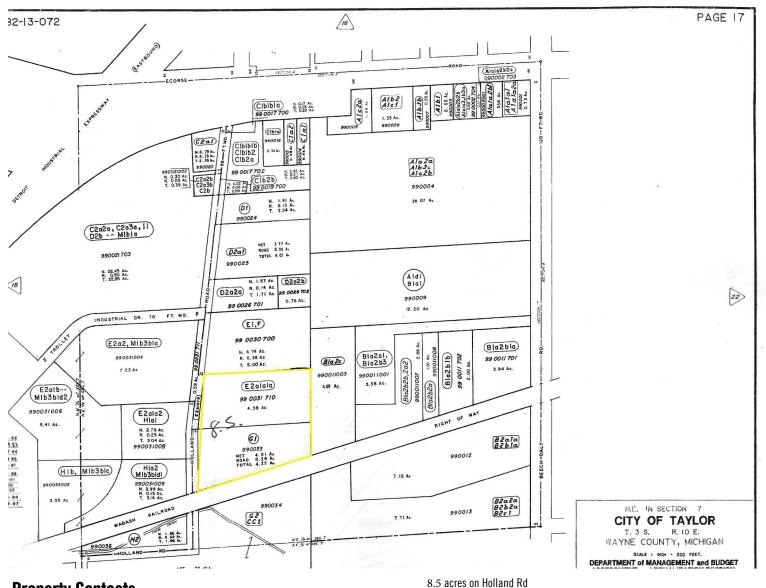

## 7965 Holland Rd, Taylor, MI 48180

Listing ID:

Status: Active

Property Type: Vacant Land For Sale

Possible Uses: Industrial Gross Land Area: 8.5 Acres

Sale Price:

Unit Price: Cash to Seller, Build-to-

Sale Terms: Sui

#### **Overview/Comments**

parcel #'s 990031710,990033

#### **General Information**

Tax ID/APN: 263960770 Land Splits Available: Yes

Possible Uses: Industrial Sale Terms: Cash to Seller, Build-to-Suit Zoning: HEAVY INDUSTRIAL

**Area & Location** 

Market Type: Large Transportation: Rail, Highway
Property Located Between: Ecorse And Wick Highway Access: 194