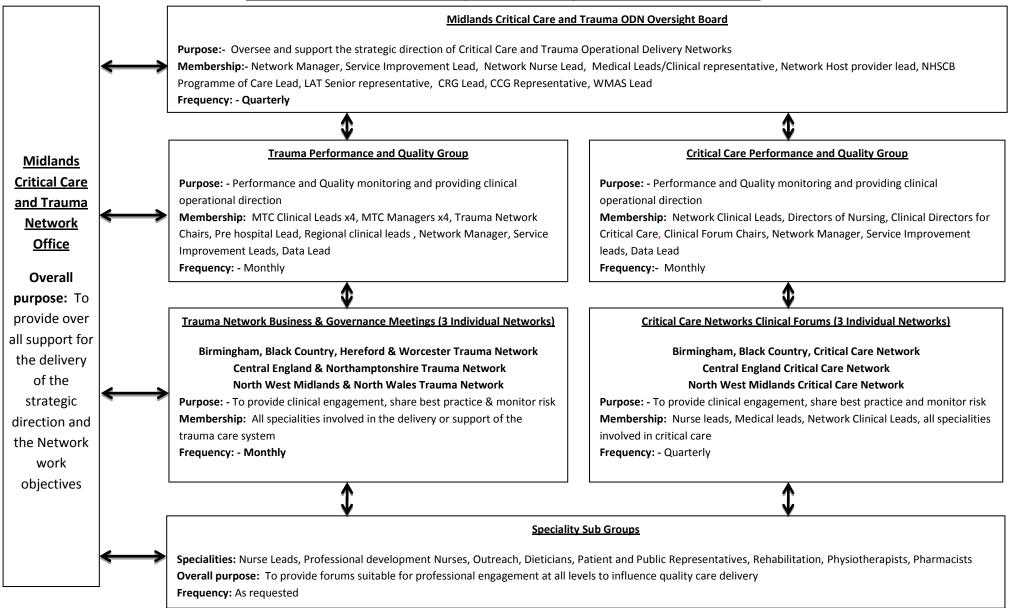

## Midlands Critical Care and Trauma Operational Delivery Networks - Network Structure