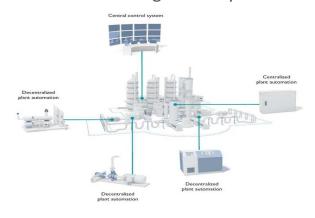

## Plant Automation

We use the latest technology in all our projects to bring out the perfect solution to customer.

OIL & GAS, Chemical Plant, Water treatment, Sewage Treatment plant Automation etc. are our areas of expertise.

DART offers advanced technology solutions in partnership with world class brands. Our certified and experienced personnel have the skills and capability to **offer services** right from design, supply, installation, testing, commissioning and maintenance.