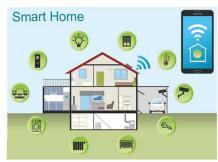

## Crane Control System

**Heavy Lifting** 

**Ventilation Control** 

**Packing Control** 

Home Automation

**Building Automation** 

Automation

7