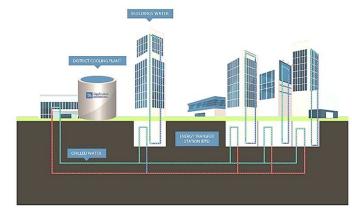

## Remote Monitoring & Energy Management System

## Renewable Energy and Energy Management System

**DART** Renewable and Energy Management Solutions offered benefits of Optimize energy use and asset utilization to enable better energy usage with accurate tariffs with the results of minimized energy consumption.