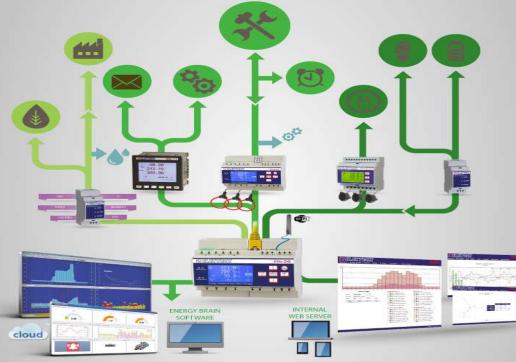

## Remote Monitoring & Energy Management System

## Renewable Energy and Energy Management System

**DART** Renewable and Energy Management Solutions offered benefits of Optimize energy use and asset utilization to enable better energy usage with accurate tariffs with the results of minimized energy consumption.