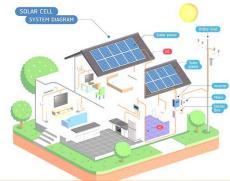

## Renewable Energy and Energy Management System

**DART** Renewable and Energy Management Solutions offered benefits of Optimize energy use and asset utilization to enable better energy usage with accurate tariffs with the results of minimized energy consumption.

### **Renewable Energy Solutions**

• We combine strong technical expertise with business acumen to provide innovative and sustainable power solutions tailored to the needs of a wide range of commercial and industrial customers.

• Being a System integrator for various verticals, One of our focus is to offer cost effective Solar power solutions for commercial On-Grid Rooftop solar and Hybrid Systems.

Below are the services under solar power solutions offered,

- > Solar Roof Tops (Commercial & Residential)
- > Solar Water Pumps
- ➤ Solar Street Lights
- > Solar Water Heaters

Apart from the above solutions, DART can offer wide range of renewable energy Solutions. You can choose to be either energy neutral or energy positive. We Support you in the entire process, and help to choose, implement and document your energy usage.