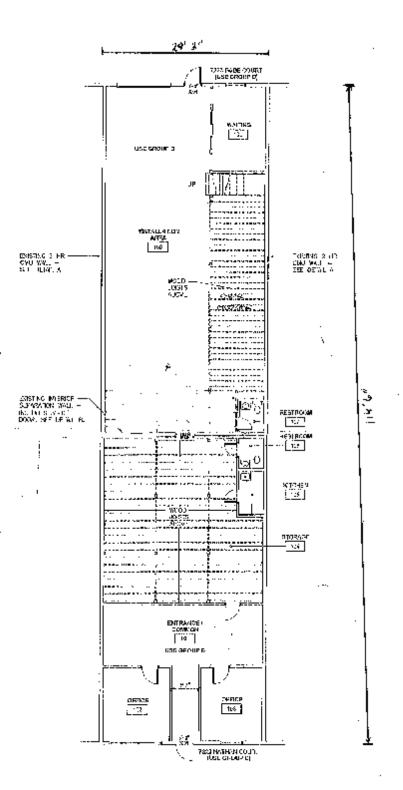

## **Property Highlights**

- Square footage for the 2 units combined is about 3,450.
- There is an additional mezzanine storage space of about 1,350 square feet.
- Located in the Build America Eight business center.
- Two restrooms.
- Grade high roll up door in the rear, the one in the front is covered but could be reopened.
- Currently rented to a long term tenant who desires to stay and has a 10 day First Right of Refusal.
- Condo fee for both units combined is \$590 per month.